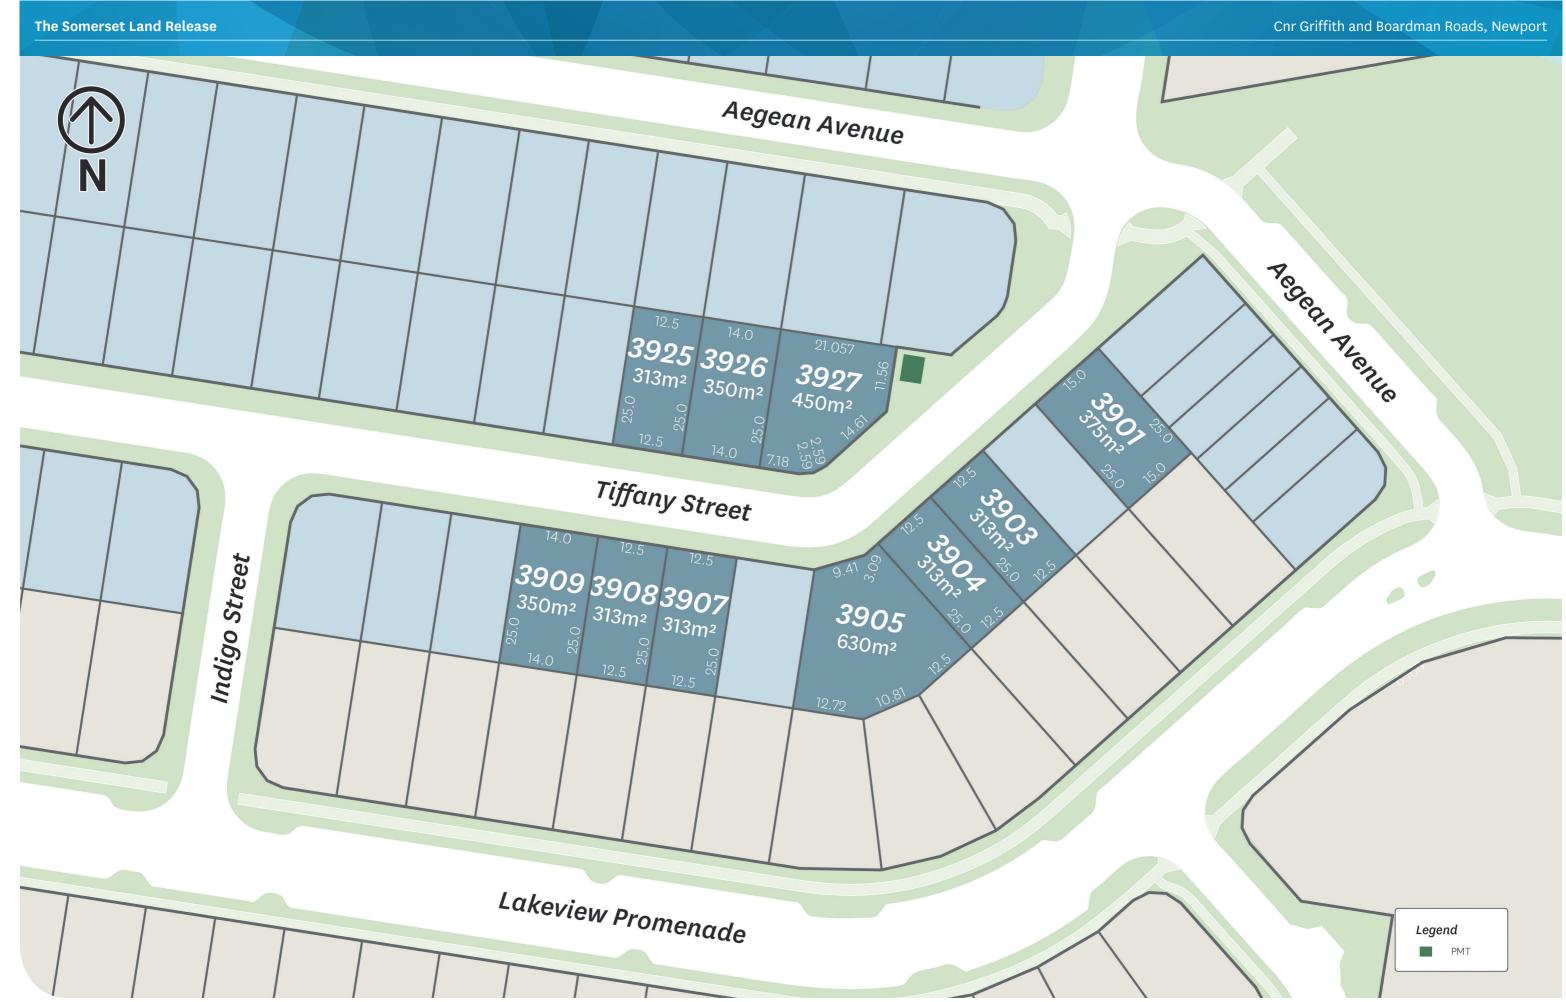

The Somerset Land Release features 10 home sites within walking distance to the future lakeside park and future town centre with cafes, retail and dining. Keeping healthy and active is easy at Newport, with kilometres of walking and cycling paths, a future lake for kayaking and sailing as well as sporting clubs, golf courses, beaches and marinas.