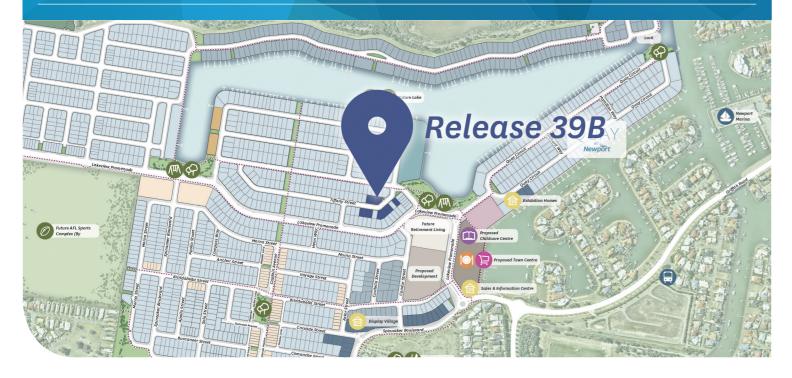

# **The Somerset Land Release**

Cnr Griffith and Boardman Roads, Newport

From a peaceful walk along the future lake to a bike ride, kayaking or weekend sailing on the bay, it's all here at Newport. Explore surrounding beaches or simply enjoy a coffee at nearby cafes.

The Somerset Land Release features 10 home sites within walking distance to the future lakeside park and future town centre with cafes, retail and dining. Keeping healthy and active is easy at Newport, with kilometres of walking and cycling paths, a future lake for kayaking and sailing as well as sporting clubs, golf courses, beaches and marinas.

# AT A GLANCE

- Future 22-hectare non-tidal lake
- Close to Kippa-Ring train station
- Walking distance to the future 101 marketplace
- Peninsula Fair Shopping Centre and Þ cinemas minutes away