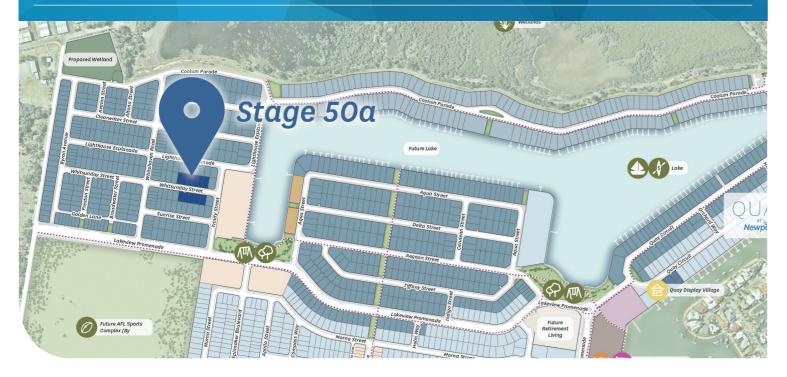

## The Coral Land Release

From a peaceful walk along the lake to a bike ride, kayaking or weekend sailing on the bay, it's all here at Newport. Explore surrounding beaches or simply enjoy a coffee at nearby cafes.

The 8 new lots within the Coral land release are close to a future lakeside park, and walking distance to the future ALF sports complex. With numerous foreshore parks and beaches within easy reach, your lifestyle by the water allows you to take a break from the every day hustle and bustle of city life.

- Close to Kippa-Ring Station
- Walking distance to future park & lake
- Peninsula Fair Shopping Centre and Þ cinemas minutes away
- Close to schools and childcare