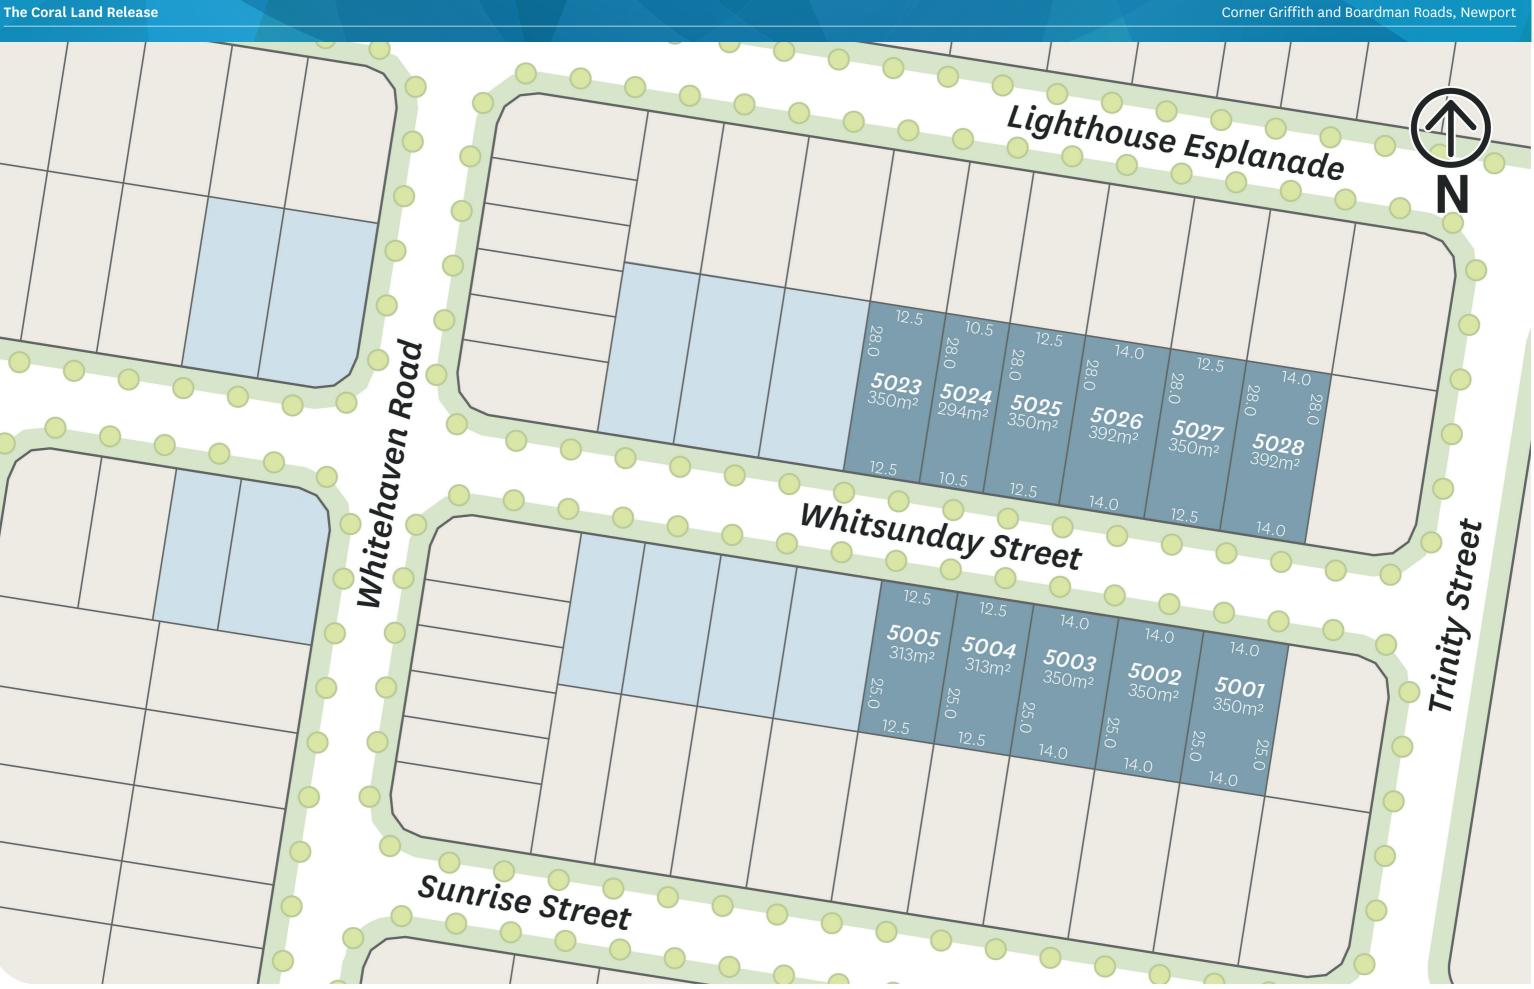

## The Coral Land Release

From a peaceful walk along the lake to a bike ride, kayaking or weekend sailing on the bay, it's all here at Newport. Explore surrounding beaches or simply enjoy a coffee at nearby cafes.

The 8 new lots within the Coral land release are close to a future lakeside park, and walking distance to the future ALF sports complex. With numerous foreshore parks and beaches within easy reach, your lifestyle by the water allows you to take a break from the every day hustle and bustle of city life.

- Close to Kippa-Ring Station
- Walking distance to future park & lake
- Peninsula Fair Shopping Centre and Þ cinemas minutes away
- Close to schools and childcare