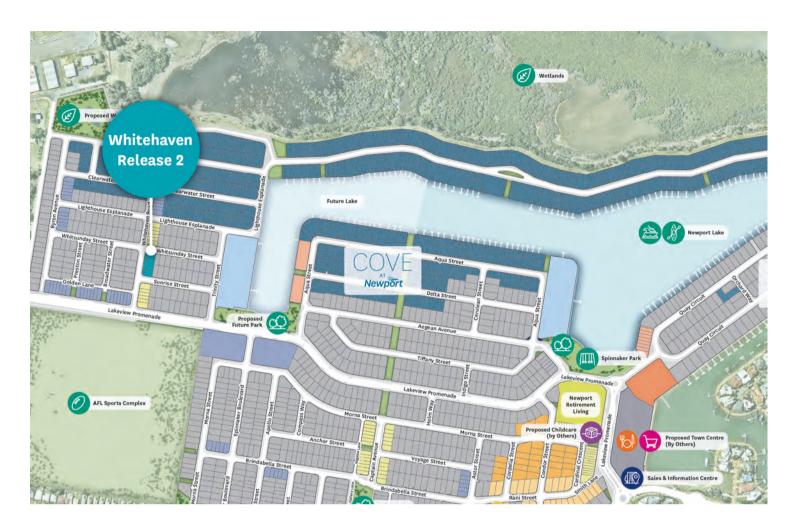

Fresh architecturally designed homes, shimmering water that laps against kilometres of bike paths and neighbourhood parks, this is Newport coastal living at its finest.

Enjoy all that Newport has to offer in this exclusive townhome release of just 6 homes located near the brand new AFL Sports Complex and walking distance to the future extension of Newport Lake. These generously sized homes all feature double car garages, open plan living and a master bedroom on the ground floor. Designed by awardwinning Hollindale Mainwaring and built by the renowned team at Hutchinson Builders, you are sure to fall in love with Newport's latest townhome offering.

## The Whitehaven Release at a glance

Architecturally designed three and four bedroom options all with double garages

Freehold townhome, NO body corporate

Close to the AFL sporting fields

Near future Newport Lake Stage 2