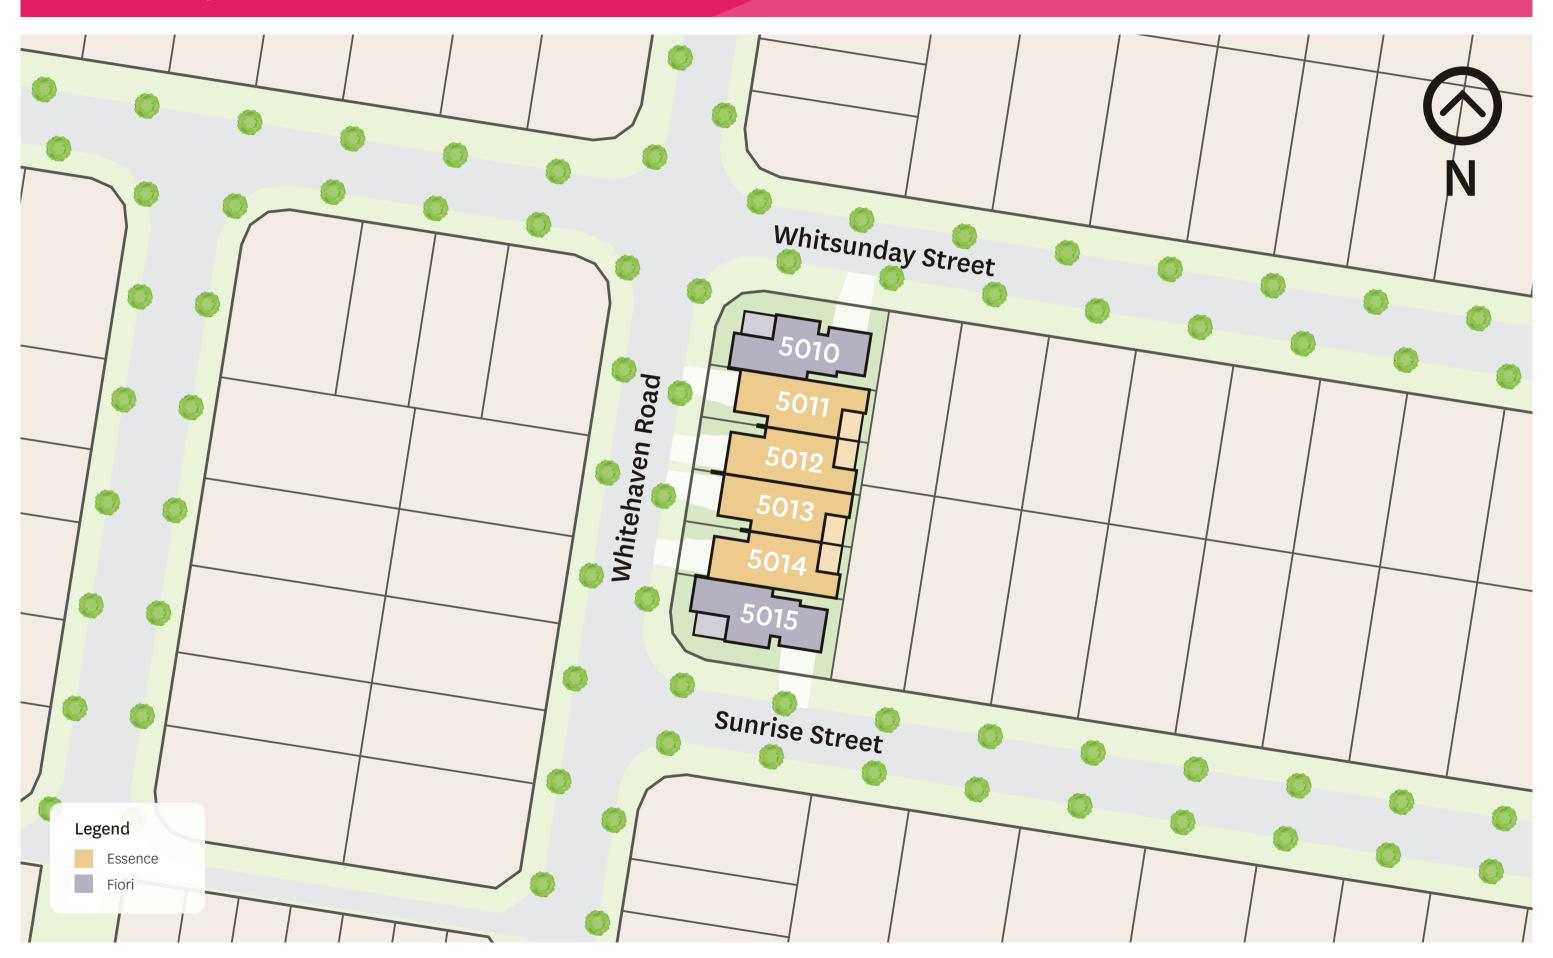

Fresh architecturally designed homes, shimmering water that laps against kilometres of bike paths and neighbourhood parks, this is Newport coastal living at its finest.

Enjoy all that Newport has to offer in this exclusive townhome release of just 6 homes located near the brand new AFL Sports Complex and walking distance to the future extension of Newport Lake. These generously sized homes all feature double car garages, open plan living and a master bedroom on the ground floor. Designed by awardwinning Hollindale Mainwaring and built by the renowned team at Hutchinson Builders, you are sure to fall in love with Newport's latest townhome offering.

## The Whitehaven Release at a glance

Architecturally designed three and four bedroom options all with double garages

Freehold townhome, NO body corporate

Close to the AFL sporting fields

Near future Newport Lake Stage 2