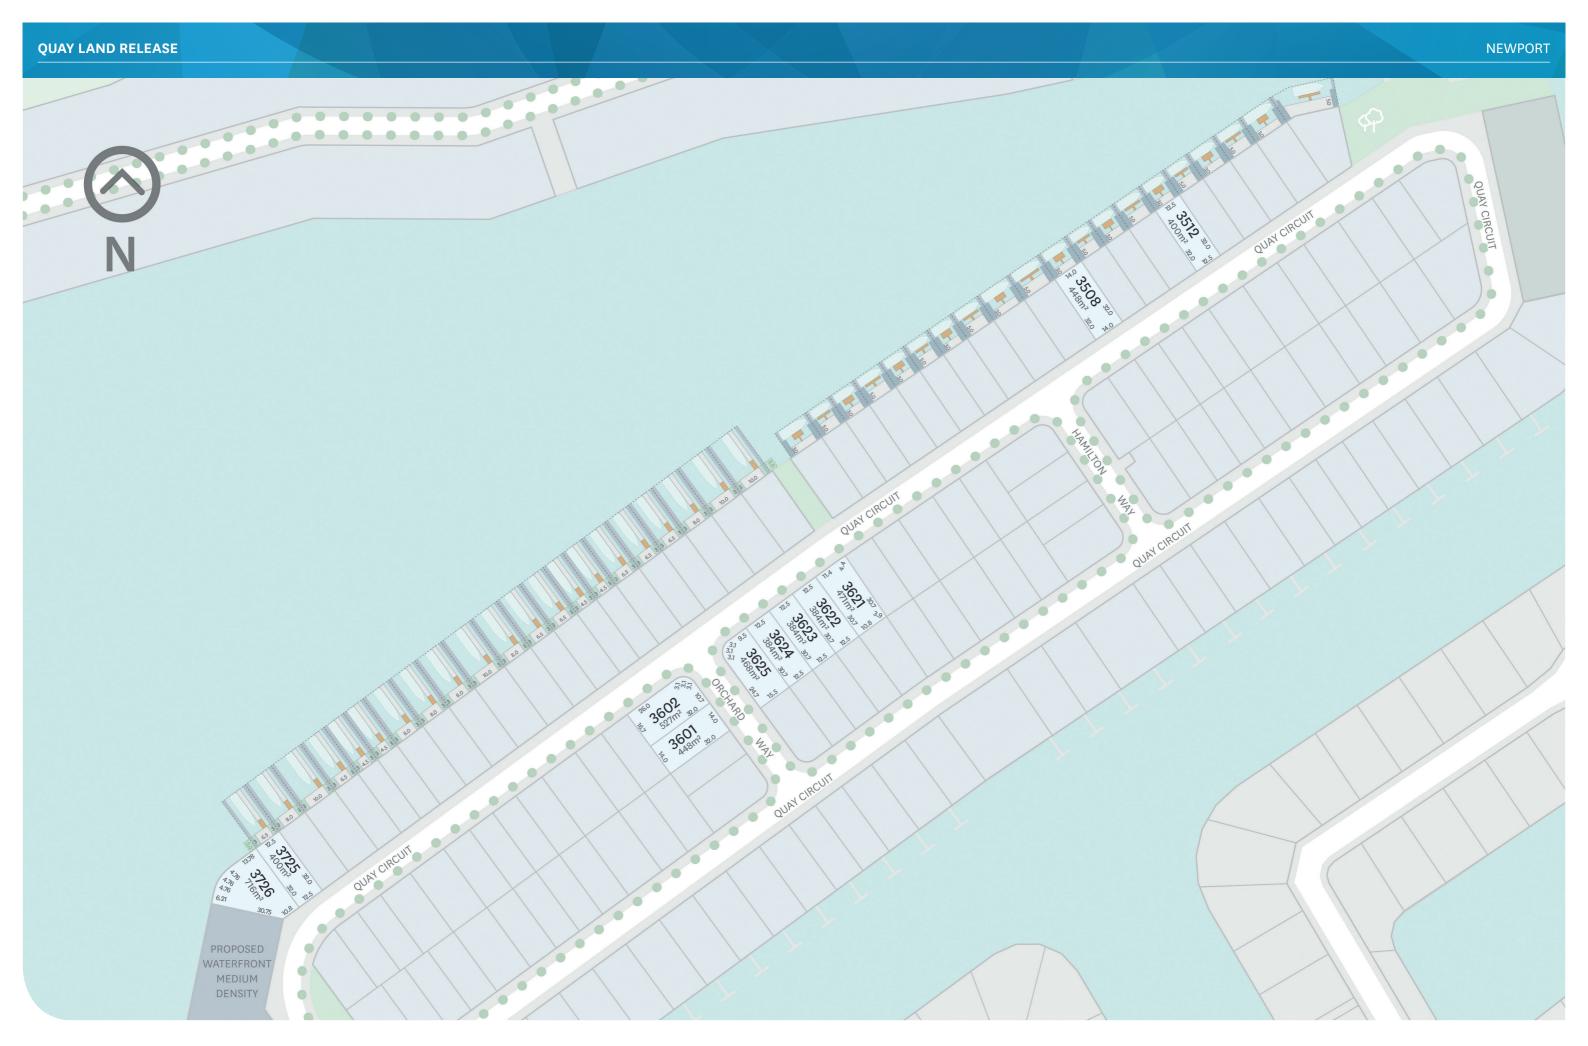

QUAY at Newport, is a premium village within Newport. Featuring both waterfront and nonwaterfront home sites, you can build your home with a blend of elegant architecture and graceful interior design.

ASK FOR A SITE TOUR TODAY Located on the water's edge, this release at QUAY features 11 home sites. With Moreton Bay at your fingertips and the desirable suburb of Newport at your feet, you'll find yourself just minutes from the open bay, easily accessible by boat. With proposed leafy foreshore parks, waterfront walking paths and the proposed Newport Town Centre a short stroll away.

## AT A GLANCE

- Private moorings available for waterfront home sites (not provided by Stockland)
- Future Newport Town Centre to feature cafes, restaurants and shops
- Access to great education options and the CBD via rail
- Beautiful beaches close by