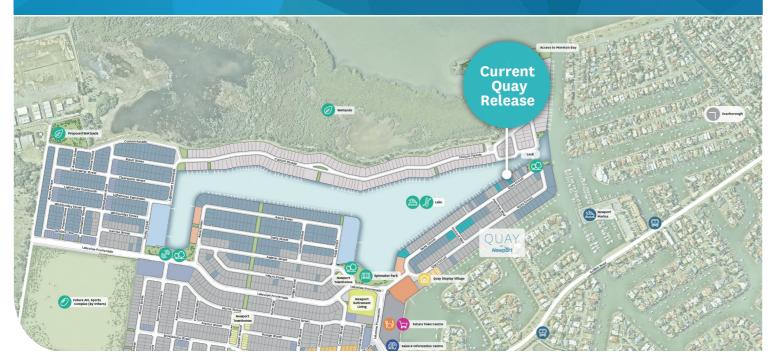

ASK FOR A SITE TOUR TODAY Located on the water's edge, this release at QUAY features 11 home sites. With Moreton Bay at your fingertips and the desirable suburb of Newport at your feet, you'll find yourself just minutes from the open bay, easily accessible by boat. With proposed leafy foreshore parks, waterfront walking paths and the proposed Newport Town Centre a short stroll away.

## AT A GLANCE

- Private moorings available for waterfront home sites (not provided by Stockland)
- Future Newport Town Centre to feature cafes, restaurants and shops
- Access to great education options and the CBD via rail
- Beautiful beaches close by