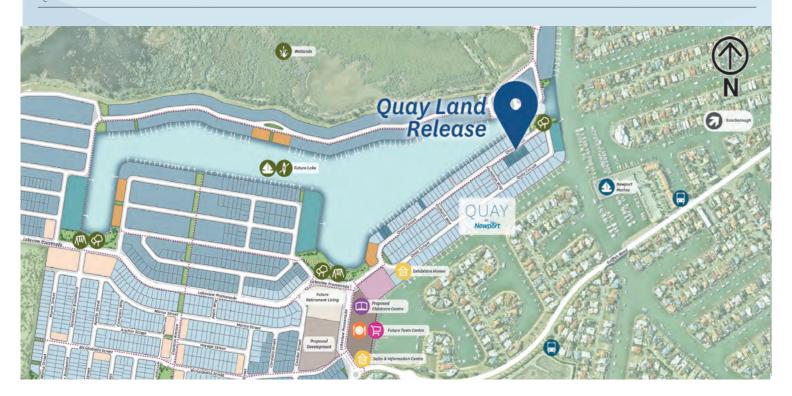

QUAY LAND RELEASE NEWPORT

QUAY at Newport, is a premium village within Newport. Featuring both waterfront and non-waterfront home sites, you can build your home with a blend of elegant architecture and graceful interior design.

Located on the water's edge, this release at QUAY features 8 new home sites.

With Moreton Bay at your fingertips and the desirable suburb of Newport at your feet, you'll find yourself just minutes from the open bay, easily accessed by boat. With proposed leafy foreshore parks, waterfront walking paths and the proposed Newport Town Centre a short stroll away, this is the place to be.

## AT A GLANCE

Private moorings available for waterfront home sites (not provided by Stockland)

Future Newport Town Centre to feature cafes, restaurants and shops

Access to great education options and the CBD via rail