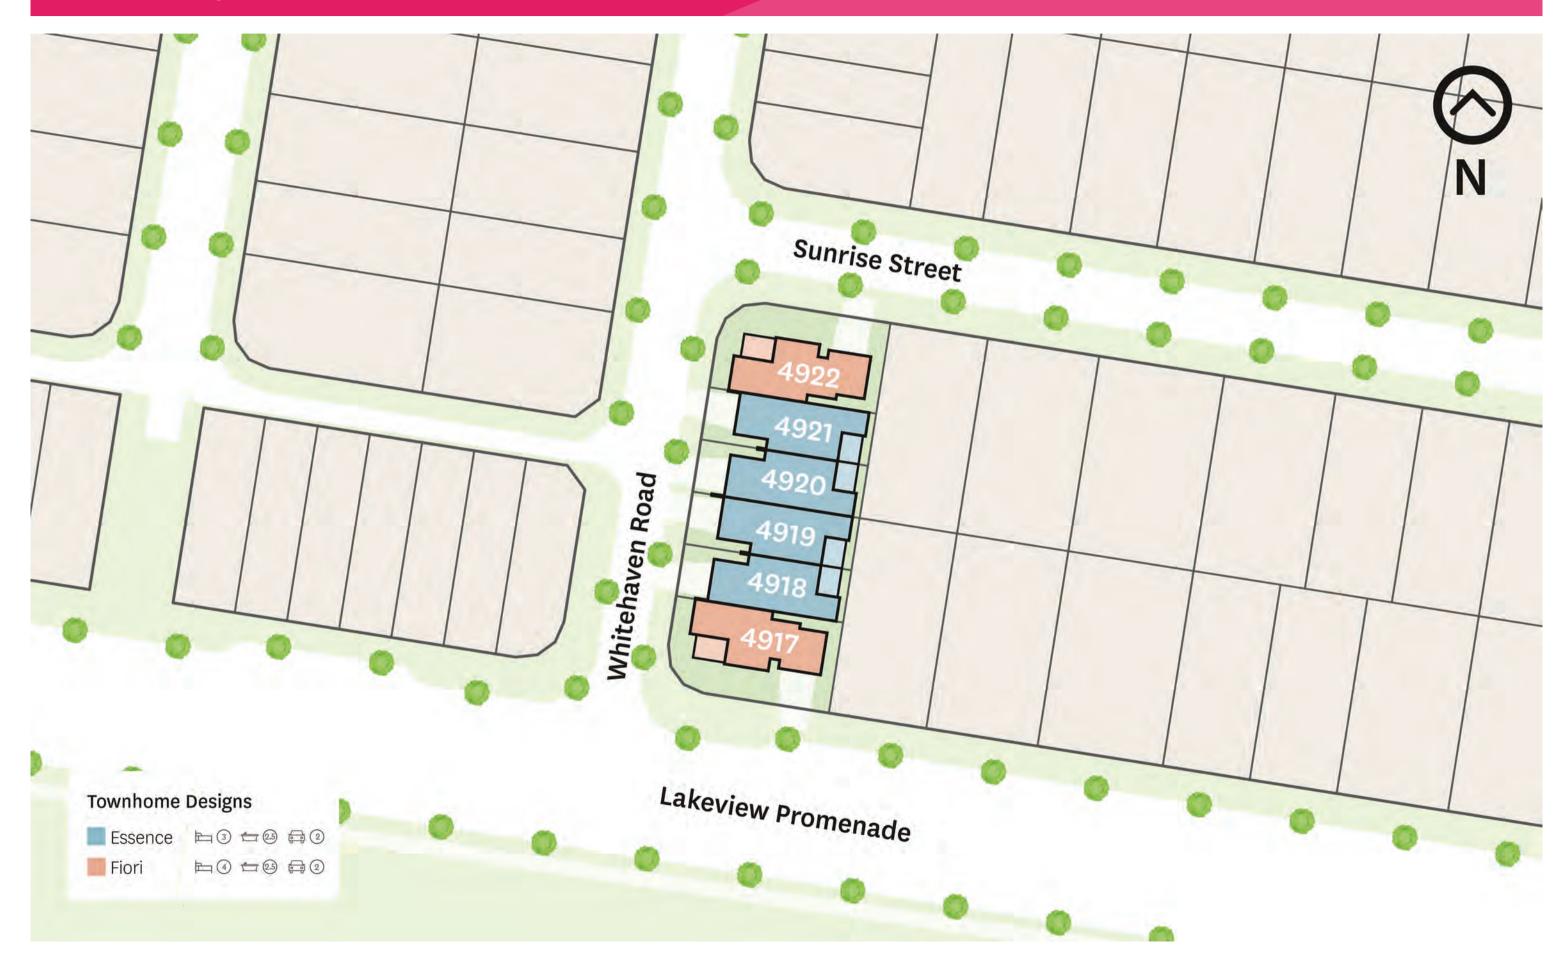

Enjoy all that Newport has to offer in this exclusive townhome release of just 6 homes located near the brand new AFL Sports Complex and walking distance to the future extension of Newport Lake. These generously sized homes all feature double car garages, open plan living and a master bedroom on the ground floor. Designed by award-winning Hollindale Mainwaring and built by the renowned team at Hutchinson Builders, you are sure to fall in love with Newport's latest townhome offering.

Whitehaven Road, Newport