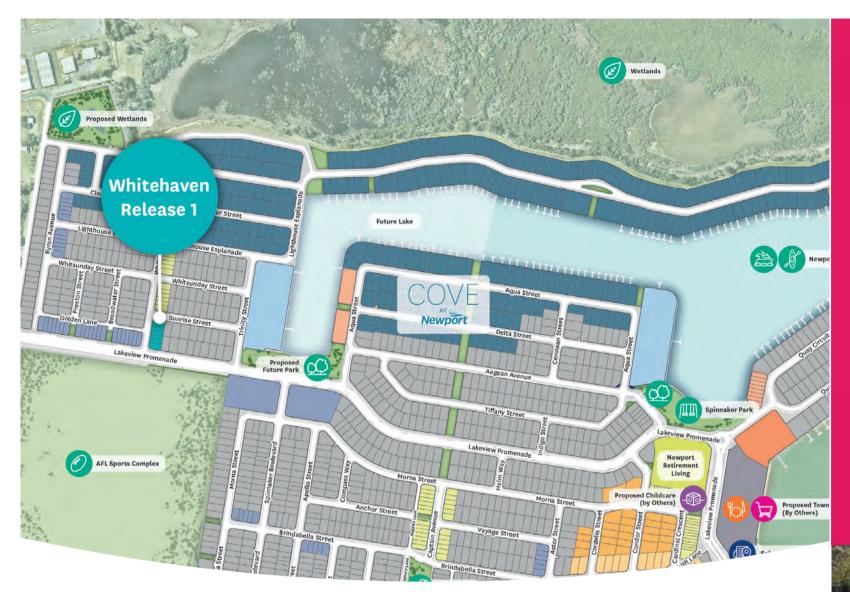

Enjoy all that Newport has to offer in this exclusive townhome release of just 6 homes located near the brand new AFL Sports Complex and walking distance to the future extension of Newport Lake. These generously sized homes all feature double car garages, open plan living and a master bedroom on the ground floor. Designed by award-winning Hollindale Mainwaring and built by the renowned team at Hutchinson Builders, you are sure to fall in love with Newport's latest townhome offering.

## The Whitehaven Release at a glance

Architecturally designed three and four bedroom options all with double garages

Freehold townhome, NO body corporate

Close to the new AFL Sporting Fields

Near Newport Lake Stage 2