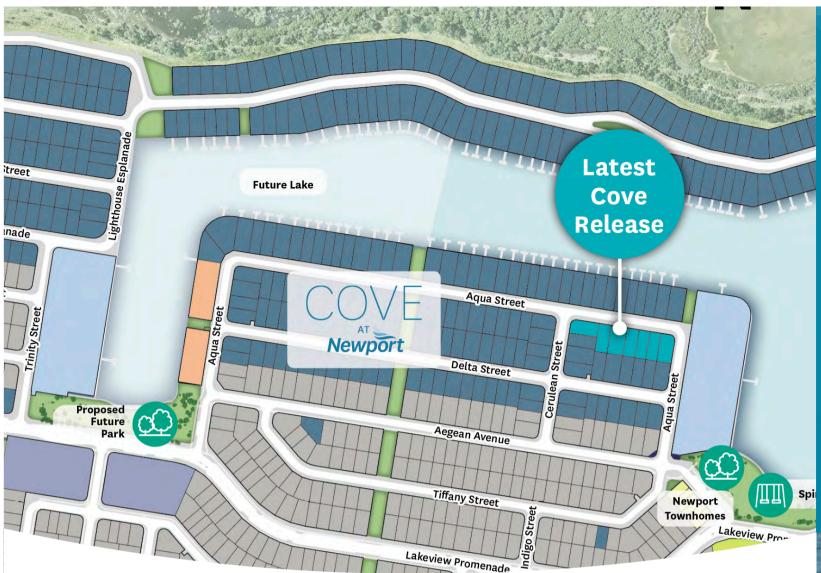

Calling all water enthusiasts; those whom aspire to a change of scene; the coast-dwelling hopefuls hankering for that perfect harmony of tranquillity and vibrancy achieved by settling seaside. Find your 'happy place' among the beautiful properties comprising Stockland Newport's Cove precinct.

## Newport at a glance

Land sizes range from 400m2 to 576m2

One street from Newport Lake

Located in our premium COVE precinct

Premium design essentials