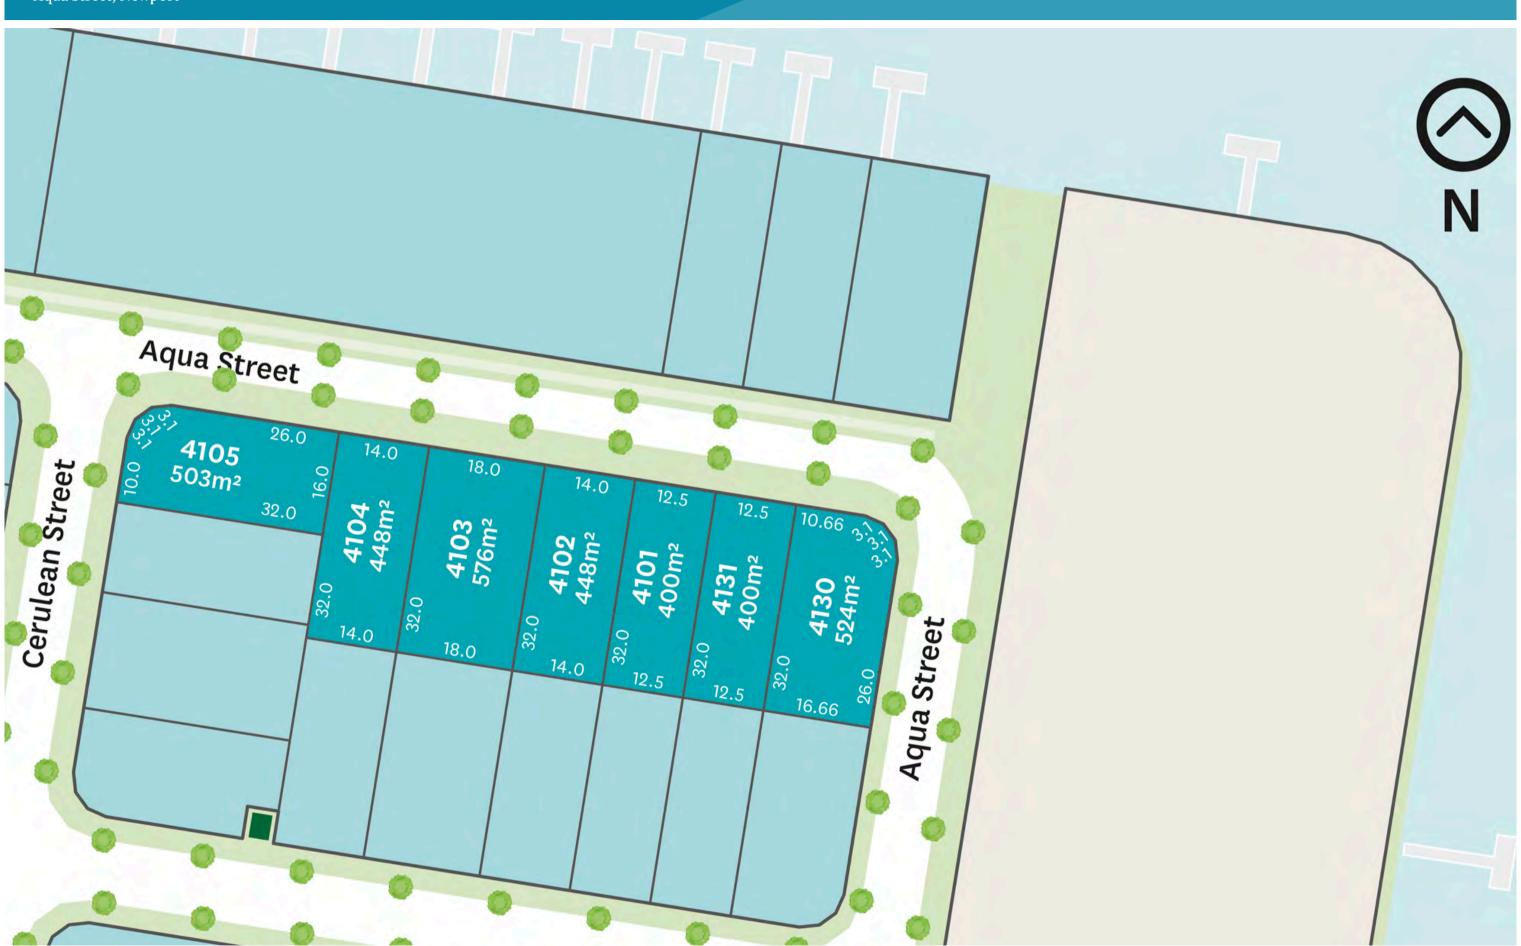

## Newport at a glance

Land sizes range from 400m2 to 576m2

One street from Newport Lake

Located in our premium COVE precinct

Premium design essentials

From a peaceful walk along the lake to a bike ride, kayaking or weekend sailing on the bay, it's all here at Newport. Explore surrounding beaches or simply enjoy a coffee at nearby cafes.

All plans, diagrams, photographs, illustrations, statements and information in this brochure, including without limitation the location and size of any lots, are for illustrative purposes only and are based on information available to and the intention of Stockland at the time of creation (August 2020) and are subject to change without notice. No diagram, photograph, illustration, statement or information amounts to a legally binding obligation on or warranty by Stockland and Stockland accepts no liability for any loss or damage suffered by any corresponded relies on them any loss or damage suffered by any person who relies on them either wholly or in part. Masterplan supplied for the purpose of providing an impression of Stockland kinsert asset names and the approximate location of kinstein and the supplied for the purpose of providing an impression of Stockland kinsert asset names and the approximate location of kinstein and the supplied for the purpose of the supplied for the purpose of approximate location of existing and proposed third party infrastructure, facilities, amenities, services and destinations, and is not intended to be used for any other purpose. Indications of location, distance or size are approximate and for indicative purposes only. Subject to change. Not to scale.