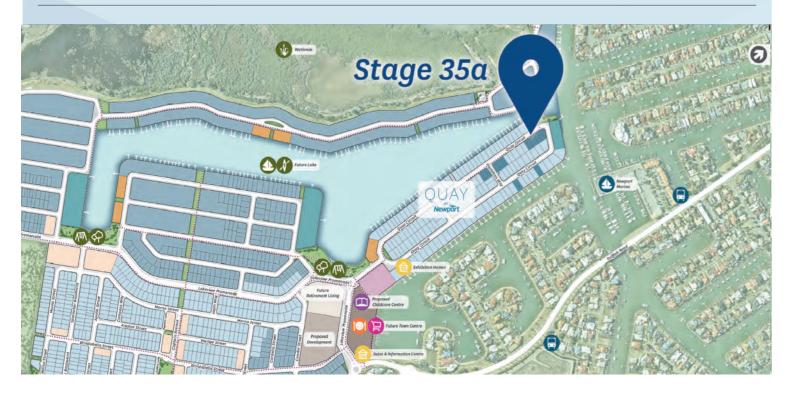

QUAY LAND RELEASE NEWPORT

QUAY at Newport, is a premium village within Newport. Featuring both waterfront and nonwaterfront home sites, you can build your home with a blend of elegant architecture and graceful interior design.

Located within QUAY at Newport this release features 11 new home sites.

With Moreton Bay at your fingertips and the desirable suburb of Newport at your feet, you'll find yourself just minutes from the open bay.

With proposed leafy foreshore parks, waterfront walking paths and the proposed Newport Town Centre a short stroll away, this is the place to be.