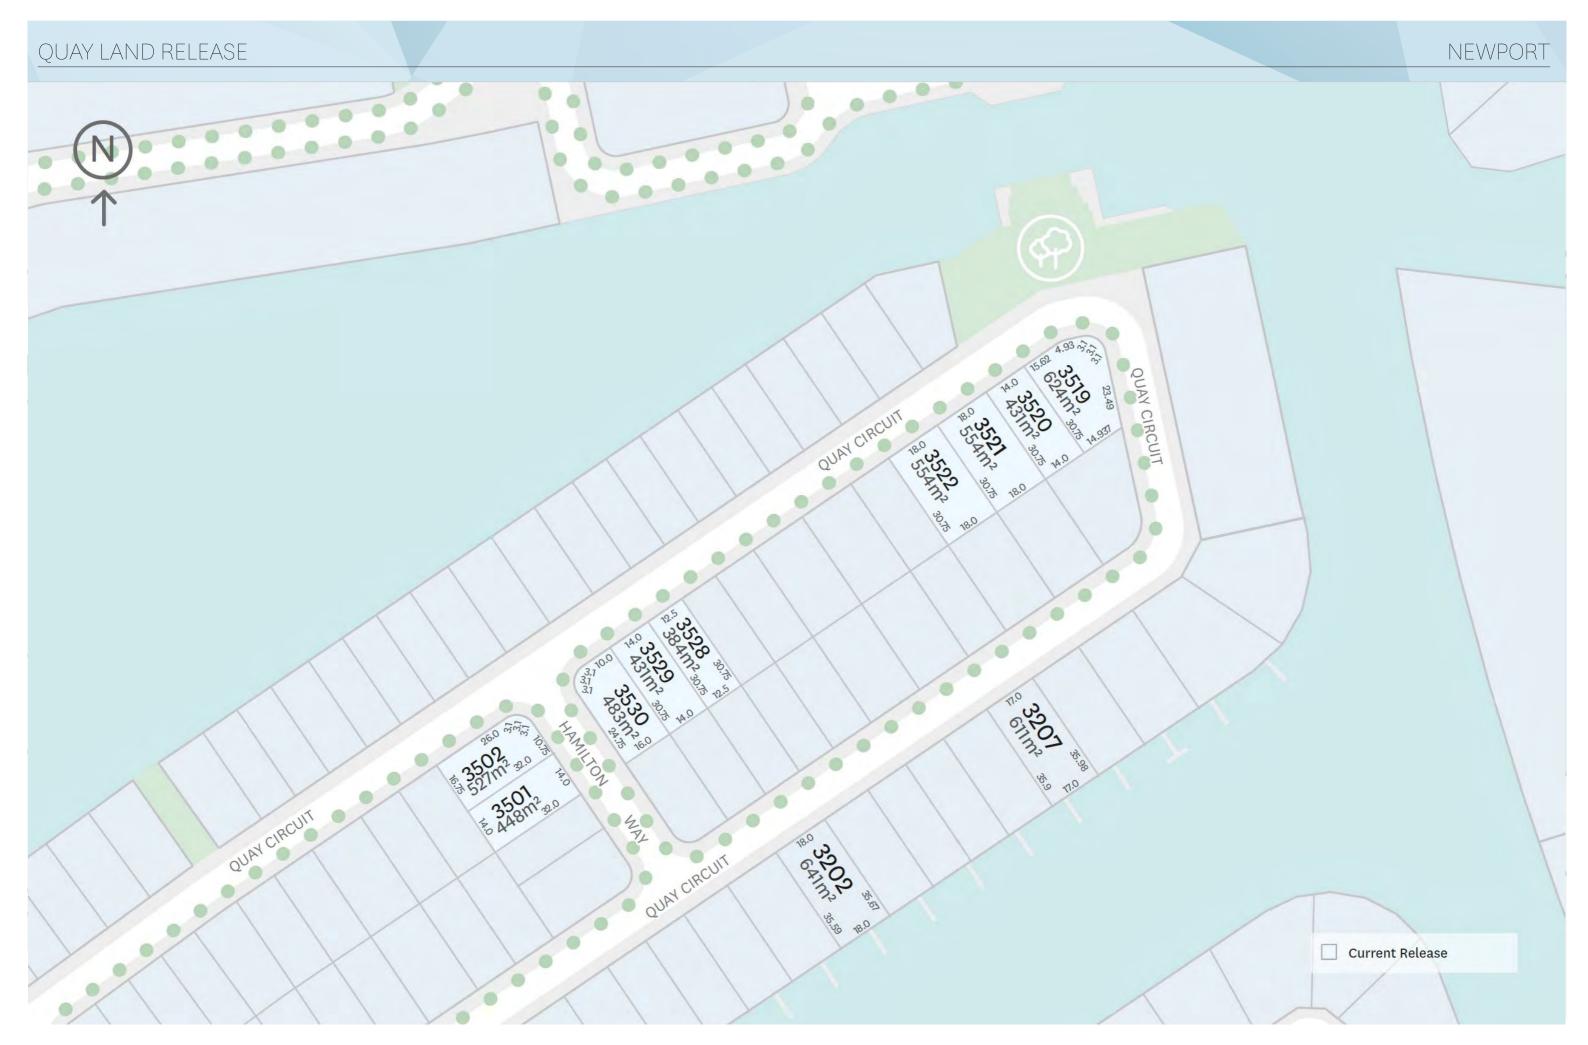

Located within QUAY at Newport this release features 11 new home sites.

With Moreton Bay at your fingertips and the desirable suburb of Newport at your feet, you'll find yourself just minutes from the open bay.

## AT A GLANCE

Private moorings available for waterfront home sites (not provided by stockland)

Beautiful beaches close by