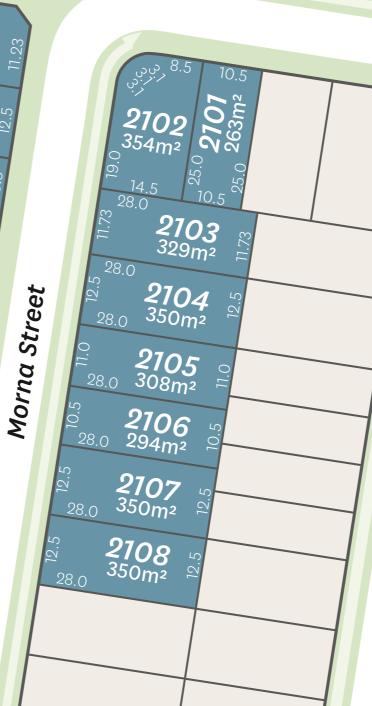

The Oasis release featuring 16 home sites is close to the proposed Newport town centre with cafes, retail and dining. kilometres of walking and cycling paths, a proposed lake for kayaking and sailing as well as sporting clubs, golf courses, beaches, marinas and a proposed AFL sports complex near by.