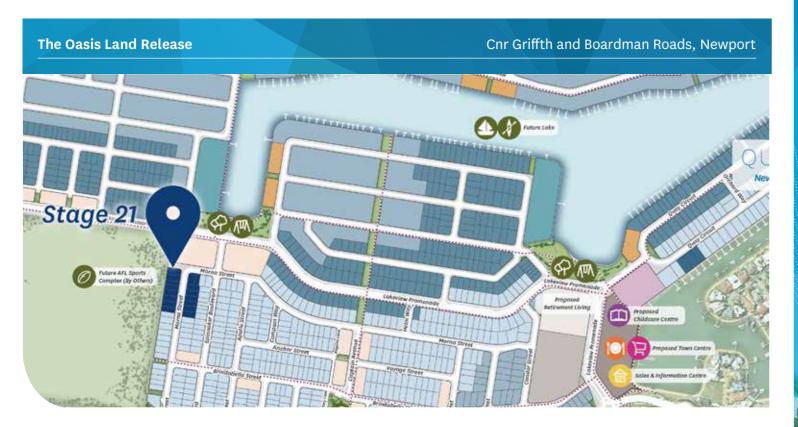

The Oasis release featuring 16 home sites is close to the proposed Newport town centre with cafes, retail and dining. kilometres of walking and cycling paths, a proposed lake for kayaking and sailing as well as sporting clubs, golf courses, beaches, marinas and a proposed AFL sports complex near by.

## AT A GLANCE

Redcliffe retail and dining precinct

Close to the train station

Future non-tidal lake

Peninsula Fair Shopping Centre and cinemas minutes away

## **NEWPORT SALES & INFORMATION CENTRE**

Cnr Griffith & Boardman Roads, Newport Ph: 1300 619 605

stockland.com.au/newport

The Oasis

Land

Release

The Oasis Land Release Cnr Griffith and Boardman Roads, Newport