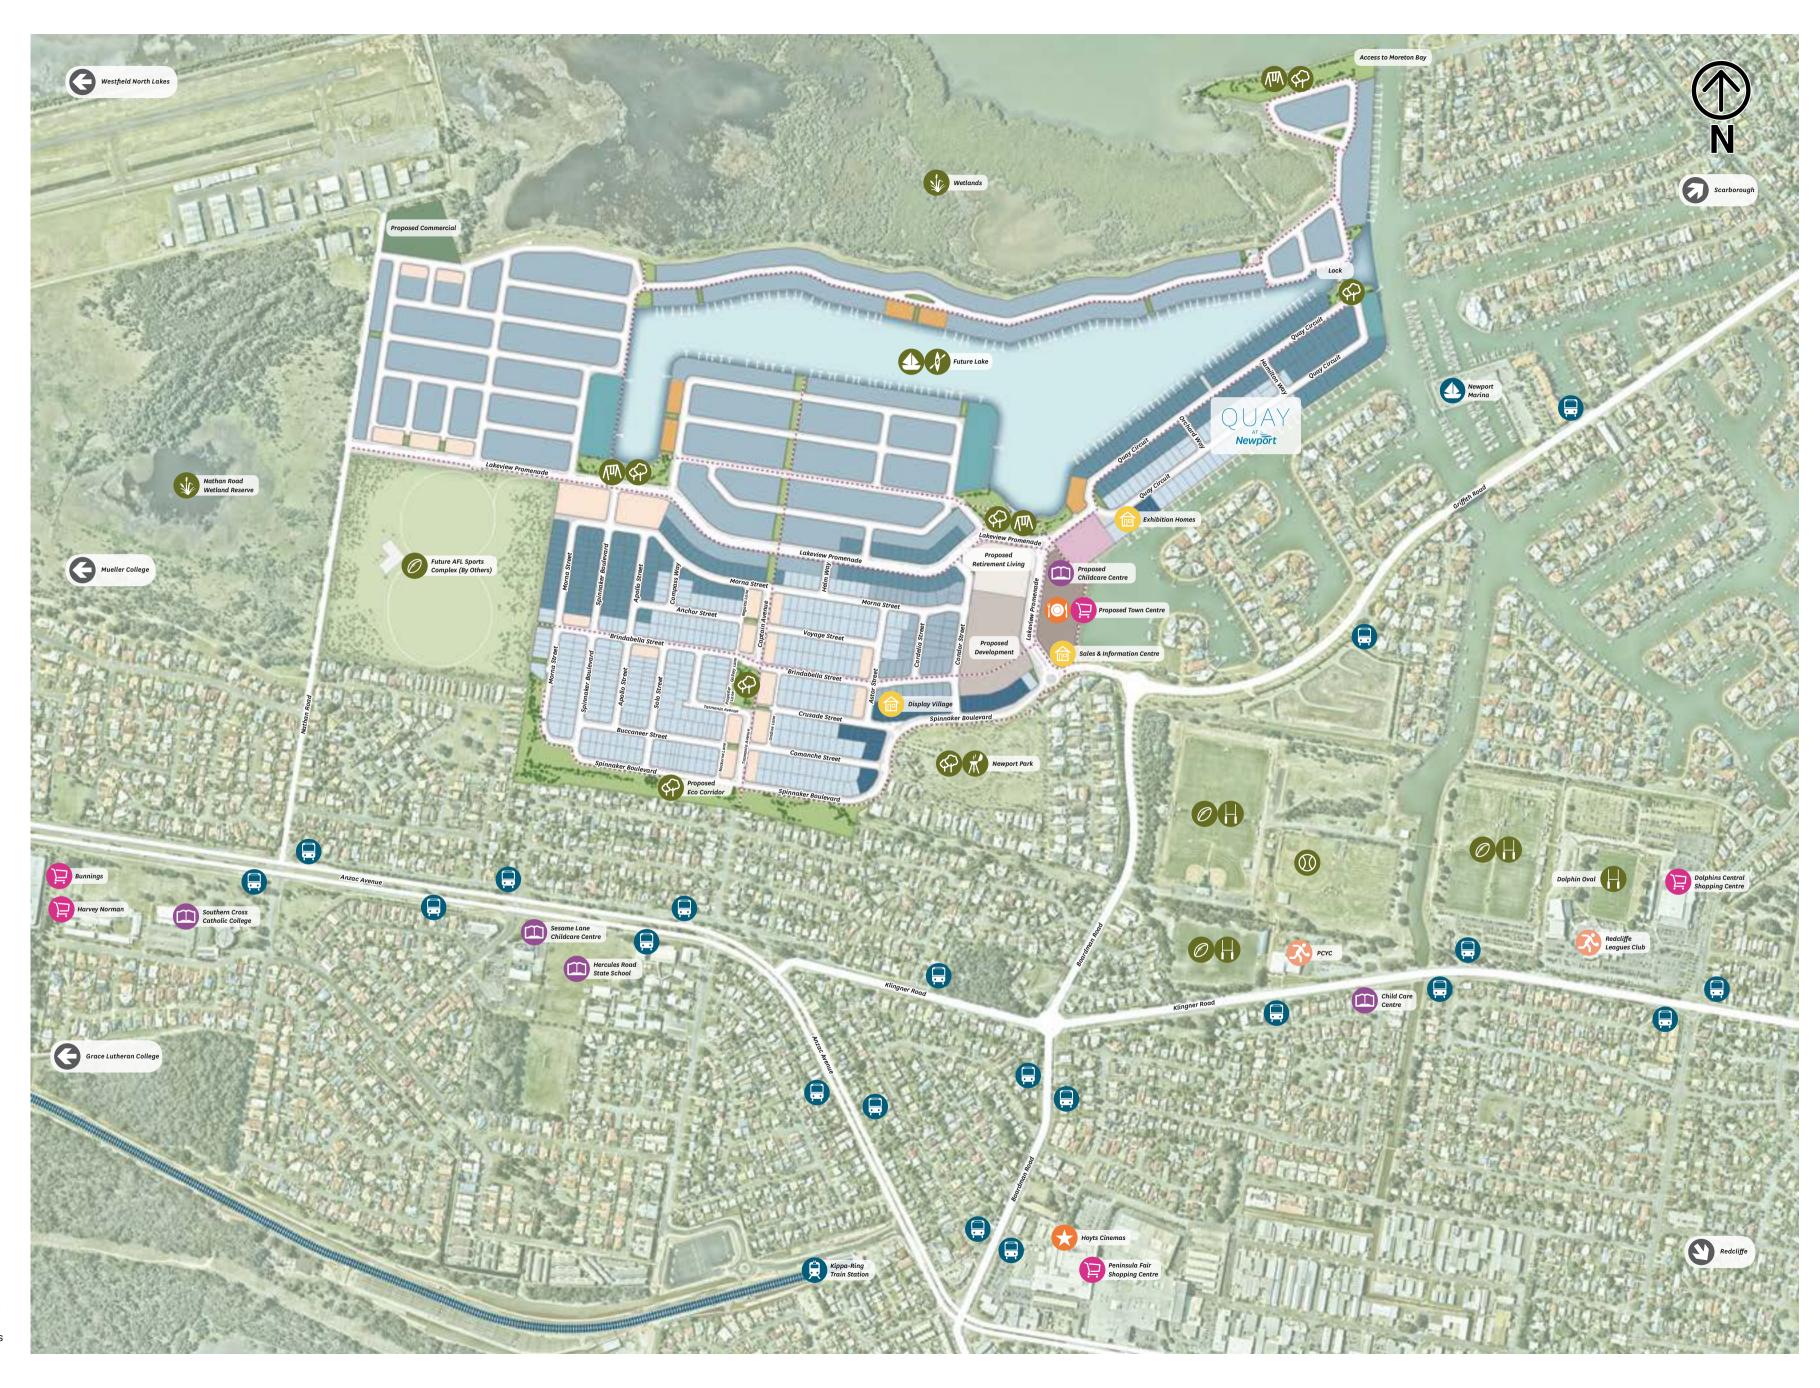

# NEWPORT MASTERPLAN

#### Location

Newport features a proposed Town Centre, with waterfront views and a foreshore park with walking paths along the future lake.

### Aspect

Located with potential views towards the water and the Glass House Mountains, you can build your waterfront home in a premium location along the future lake.

## Lifestyle

Drop anchor for the day and visit the proposed Newport Town Centre. Choose from a selection of cafes, restaurants and retail stores to relax and enjoy.

## Exceptional homes

Choose from a range of high quality homes from a selection of Queensland's best builders to create your dream home in this ideal waterfront location.

## Inspiring designs

Created with finesse and crafted to perfectionist criteria, our builder partners aim to provide light-filled spaces, contemporary elegant home designs and comfortable spaces to live and entertain in.