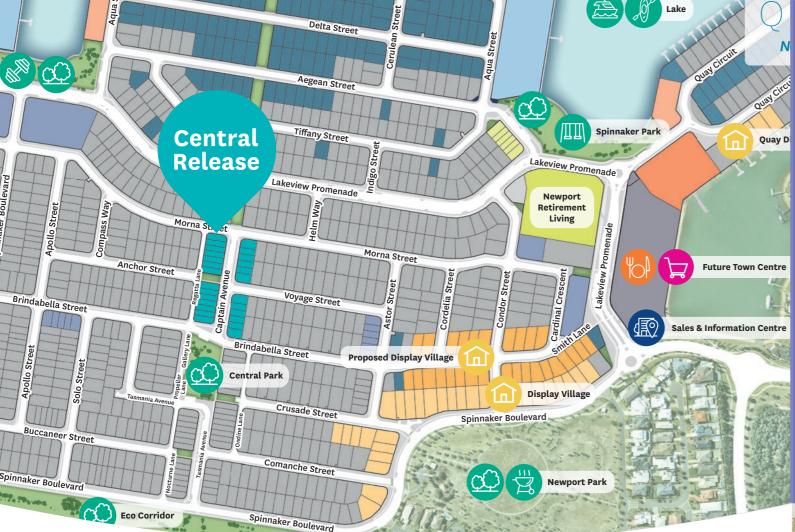

## Newport Townhomes

Central Release

Embrace the ultimate in contemporary living at Newport Townhome's Central Release. Located in the heart of Newport, this collection of 3 and 4 bedroom homes is designed to be low maintenance, so you can spend more time making the most of your coastal lifestyle. Join the new wave at Newport with townhomes now selling in one of the Redcliffe Peninsula's most sought-after suburbs. Where the laid back, oceanside lifestyle offers easy access to all your shopping, health, education and transport needs.

## The Central Release

••••