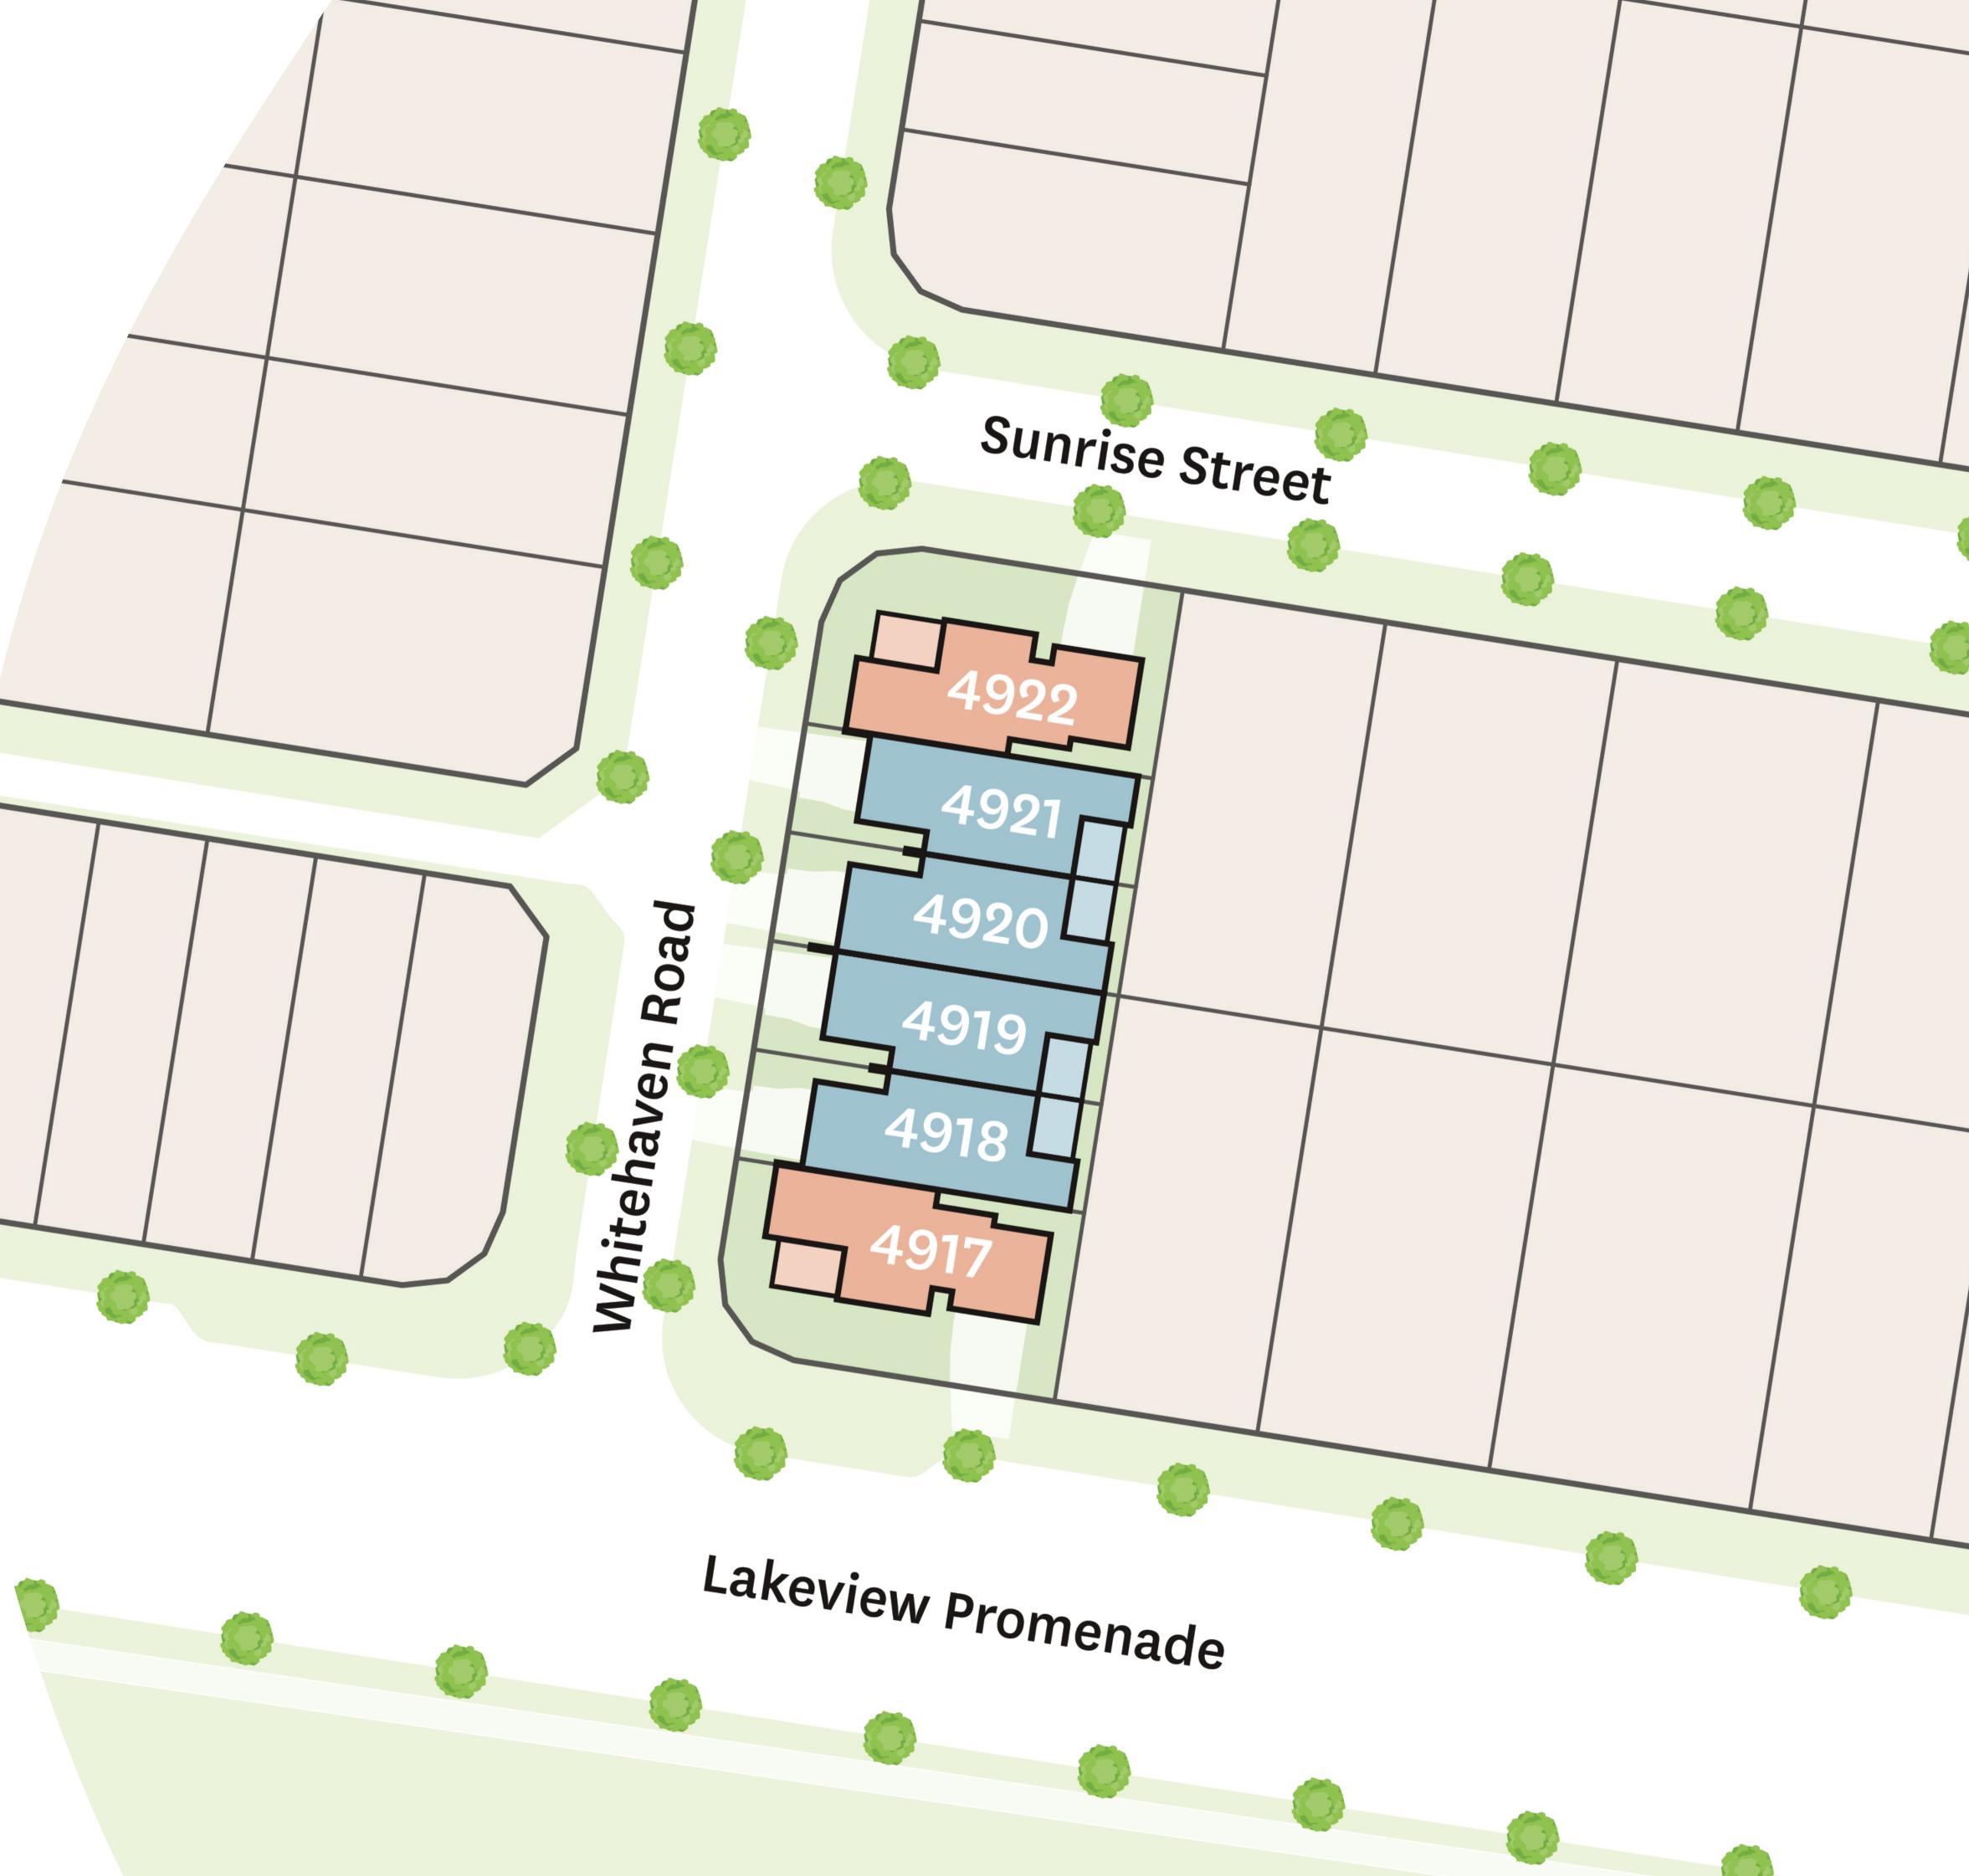

## Whitehaven Release 1

## Townhome Designs

Essence = 3 = 2.5 = 2

Fiori (4) (2.5) (2)