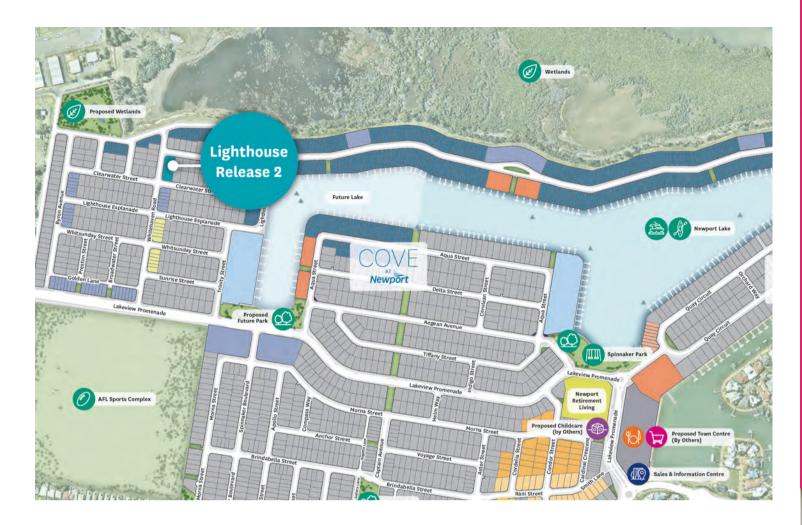

Fresh architecturally designed homes, shimmering water that laps against kilometres of bike paths and neighbourhood parks, this is Newport coastal living at its finest.

Enjoy all that Newport has to offer in this exclusive townhome release of just 6 homes located near the brand new AFL Sports Complex and walking distance to the future extension of Newport Lake. These generously sized homes all feature double car garages, open plan living and a master bedroom on the ground floor. Designed by award-winning Hollindale Mainwaring and built by the renowned team at Hutchinson Builders, you are sure to fall in love with Newport's latest townhome offering.

## The Lighthouse Release at a glance

Architecturally designed four bedroom options all with double garages

Freehold townhome, NO body corporate

Close to the new AFL Sporting Fields

Near Newport Lake Stage 2