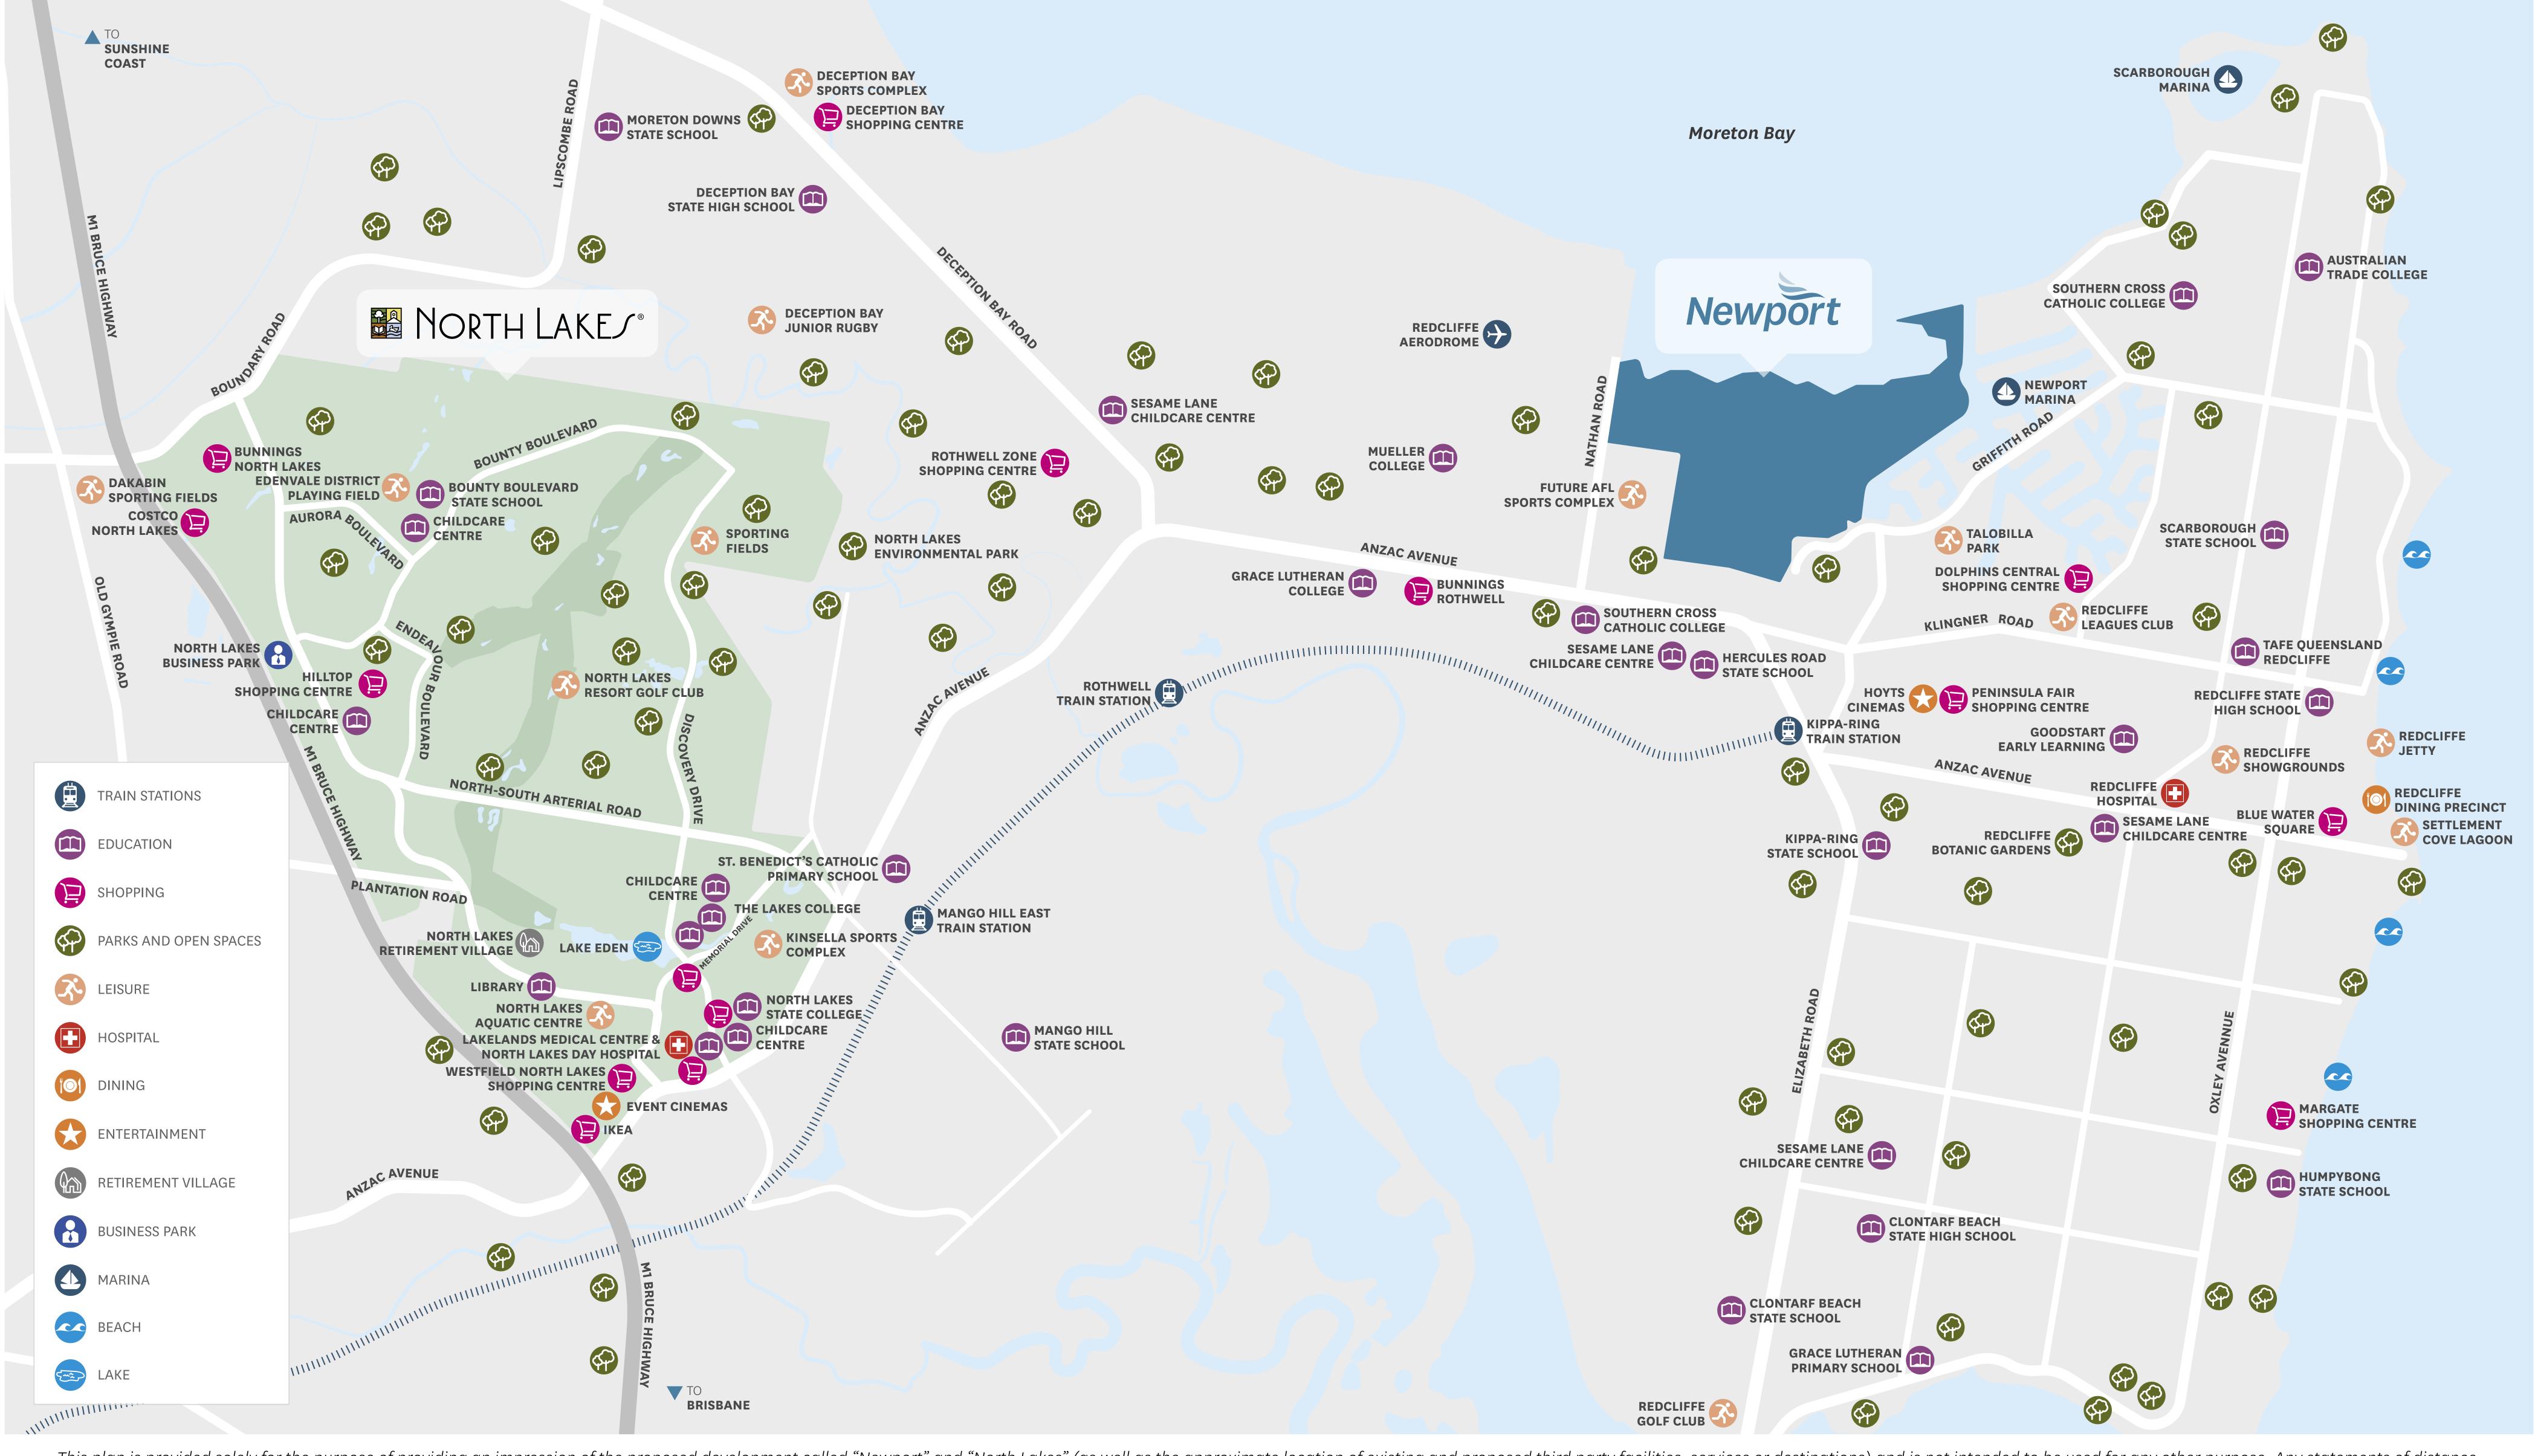

This plan is provided solely for the purpose of providing an impression of the proposed development called "Newport" and "North Lakes" (as well as the approximate location of existing and proposed third party facilities, services or destinations) and is not intended to be used for any other purpose. Any statements of distance, size or area are approximate and for indicative purposes only, and are not to scale. No representations and no warranties are given about the future development potential of the site, or the current or future location or existence of any facilities, services or destinations. The information contained in this plan is based on information available at the time of creation of this plan or its contents.