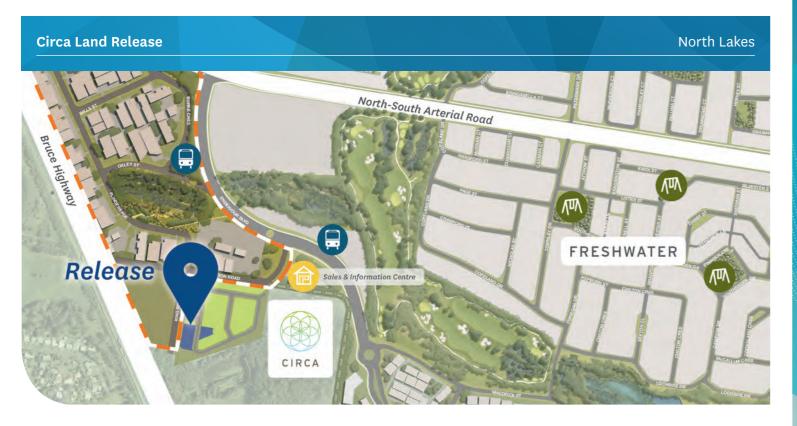

The Grove release is located within Circa, North Lakes' newest lifestyle precinct in the heart of the award winning master planned community and close to everything you need for modern living.

This release of 8 home sites is ideally located to take advantage of the natural green surroundings, while being minutes from the conveniences of the North Lakes Town Centre. Home buyers will have access to quiet surrounds and kilometres of walking trails, together with shops, cafes, great education, childcare facilities and public transport.

## AT A GLANCE

- North Lakes Town Centre with shops Å and restaurants nearby
- Parks, playgrounds and an 18 hole φÇ golf course all nearby
- Private and public schools and day ₿₿ care centres close by
- Close to Mango Hill train station for Ô convenient commuter access