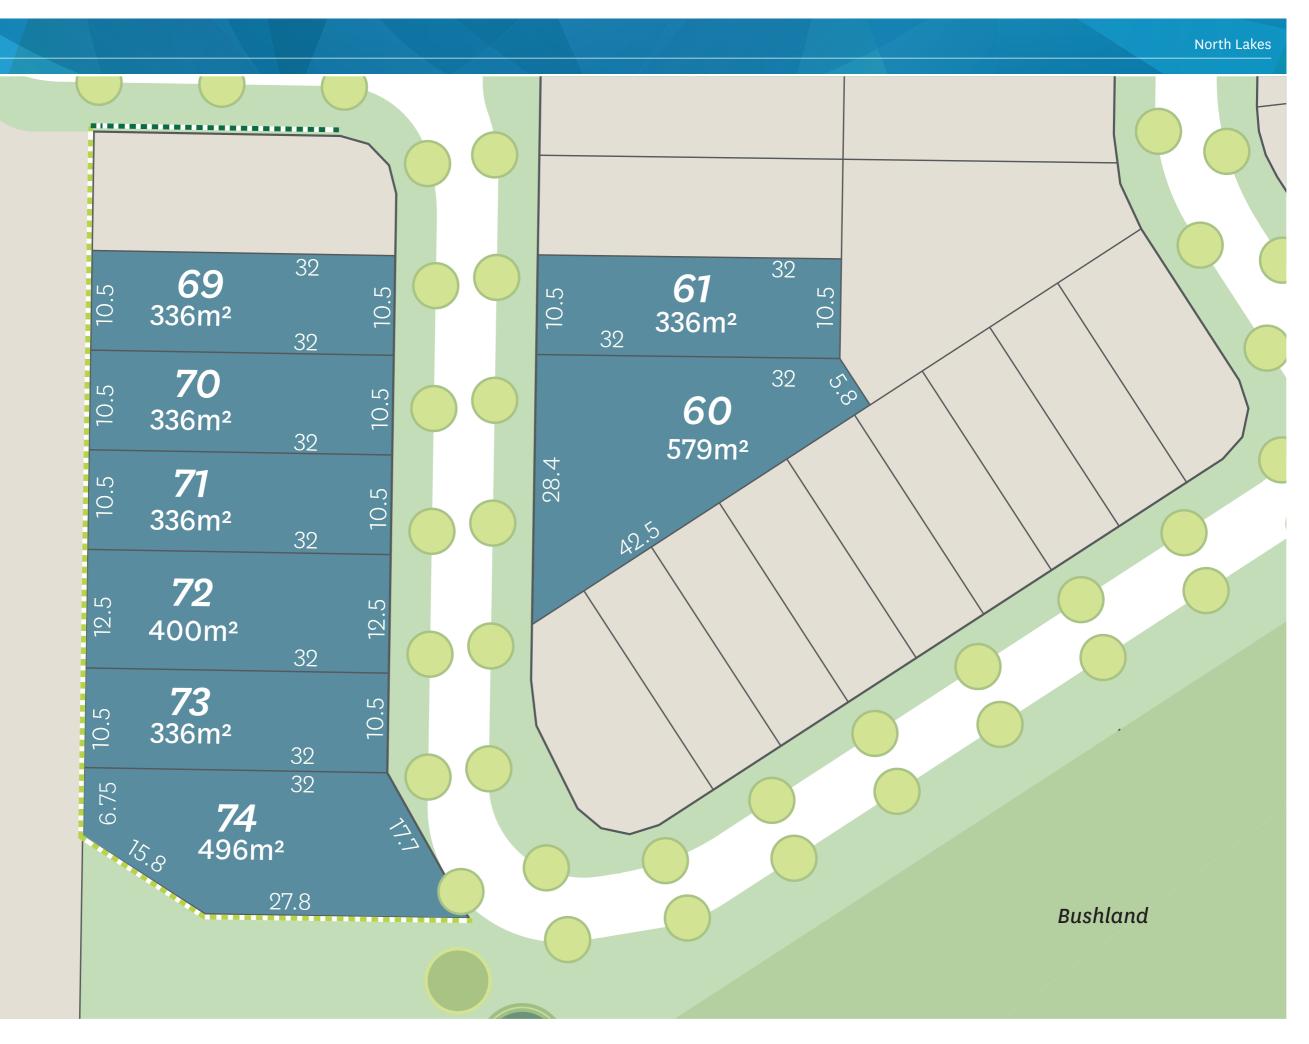

The Grove release is located within Circa, North Lakes' newest lifestyle precinct in the heart of the award winning master planned community and close to everything you need for modern living.

This release of 8 home sites is ideally located to take advantage of the natural green surroundings, while being minutes from the conveniences of the North Lakes Town Centre. Home buyers will have access to quiet surrounds and kilometres of walking trails, together with shops, cafes, great education, childcare facilities and public transport.