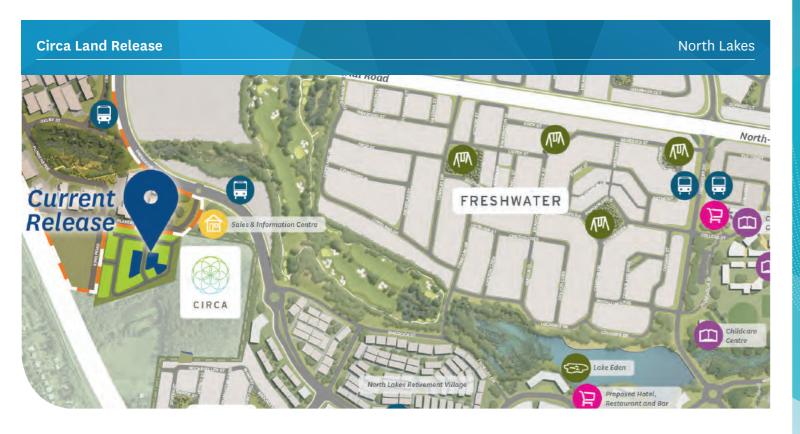

The Woodlet release is located with Circa, North Lakes' newest lifestyle precinct. Close to everything you need for modern living, this is the place to be.

This release of 11 home sites is ideally located to take advantage of the natural green surroundings, while being minutes from the conveniences of the North Lakes Town Centre. Home buyers will have access to quiet surrounds and kilometres of walking trails, together with shops, cafes, great education, childcare facilities and public

## **NORTH LAKES SALES & INFORMATION CENTRE**

Corner of Plantation Road and Endeavour Boulevard, North Lakes Ph: 3480 9000

stockland.com.au/northlakes