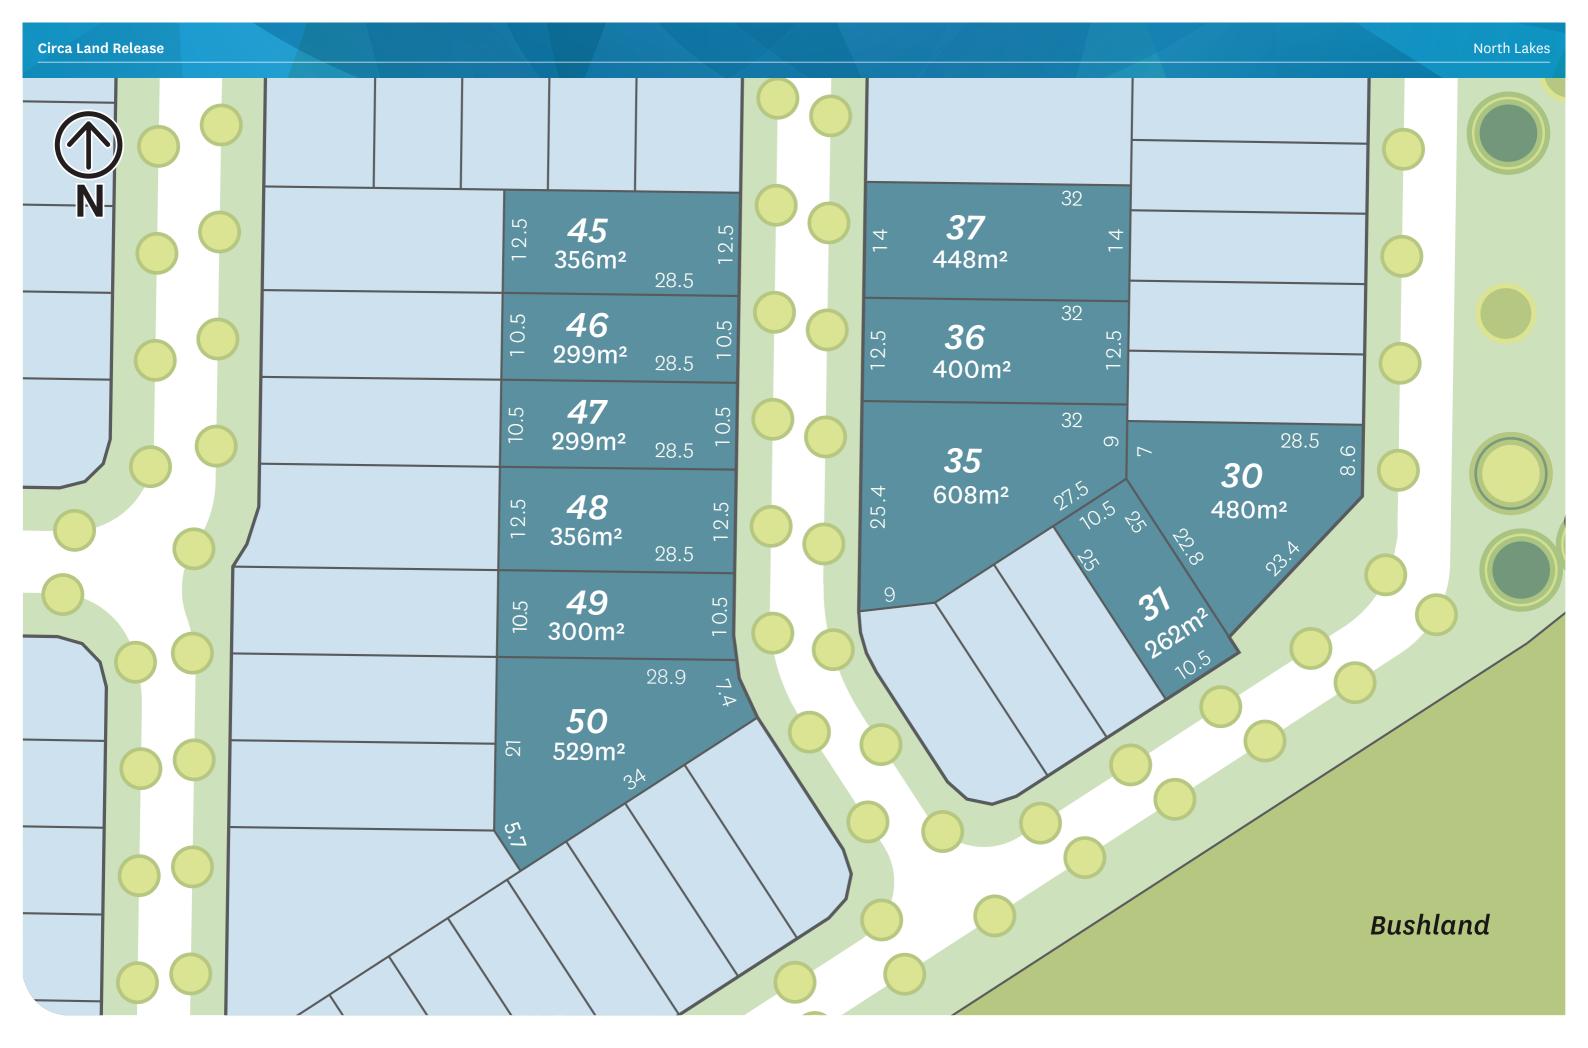

The Woodlet release is located with Circa, North Lakes' newest lifestyle precinct. Close to everything you need for modern living, this is the place to be.

This release of 11 home sites is ideally located to take advantage of the natural green surroundings, while being minutes from the conveniences of the North Lakes Town Centre. Home buyers will have access to quiet surrounds and kilometres of walking trails, together with shops, cafes, great education, childcare facilities and public