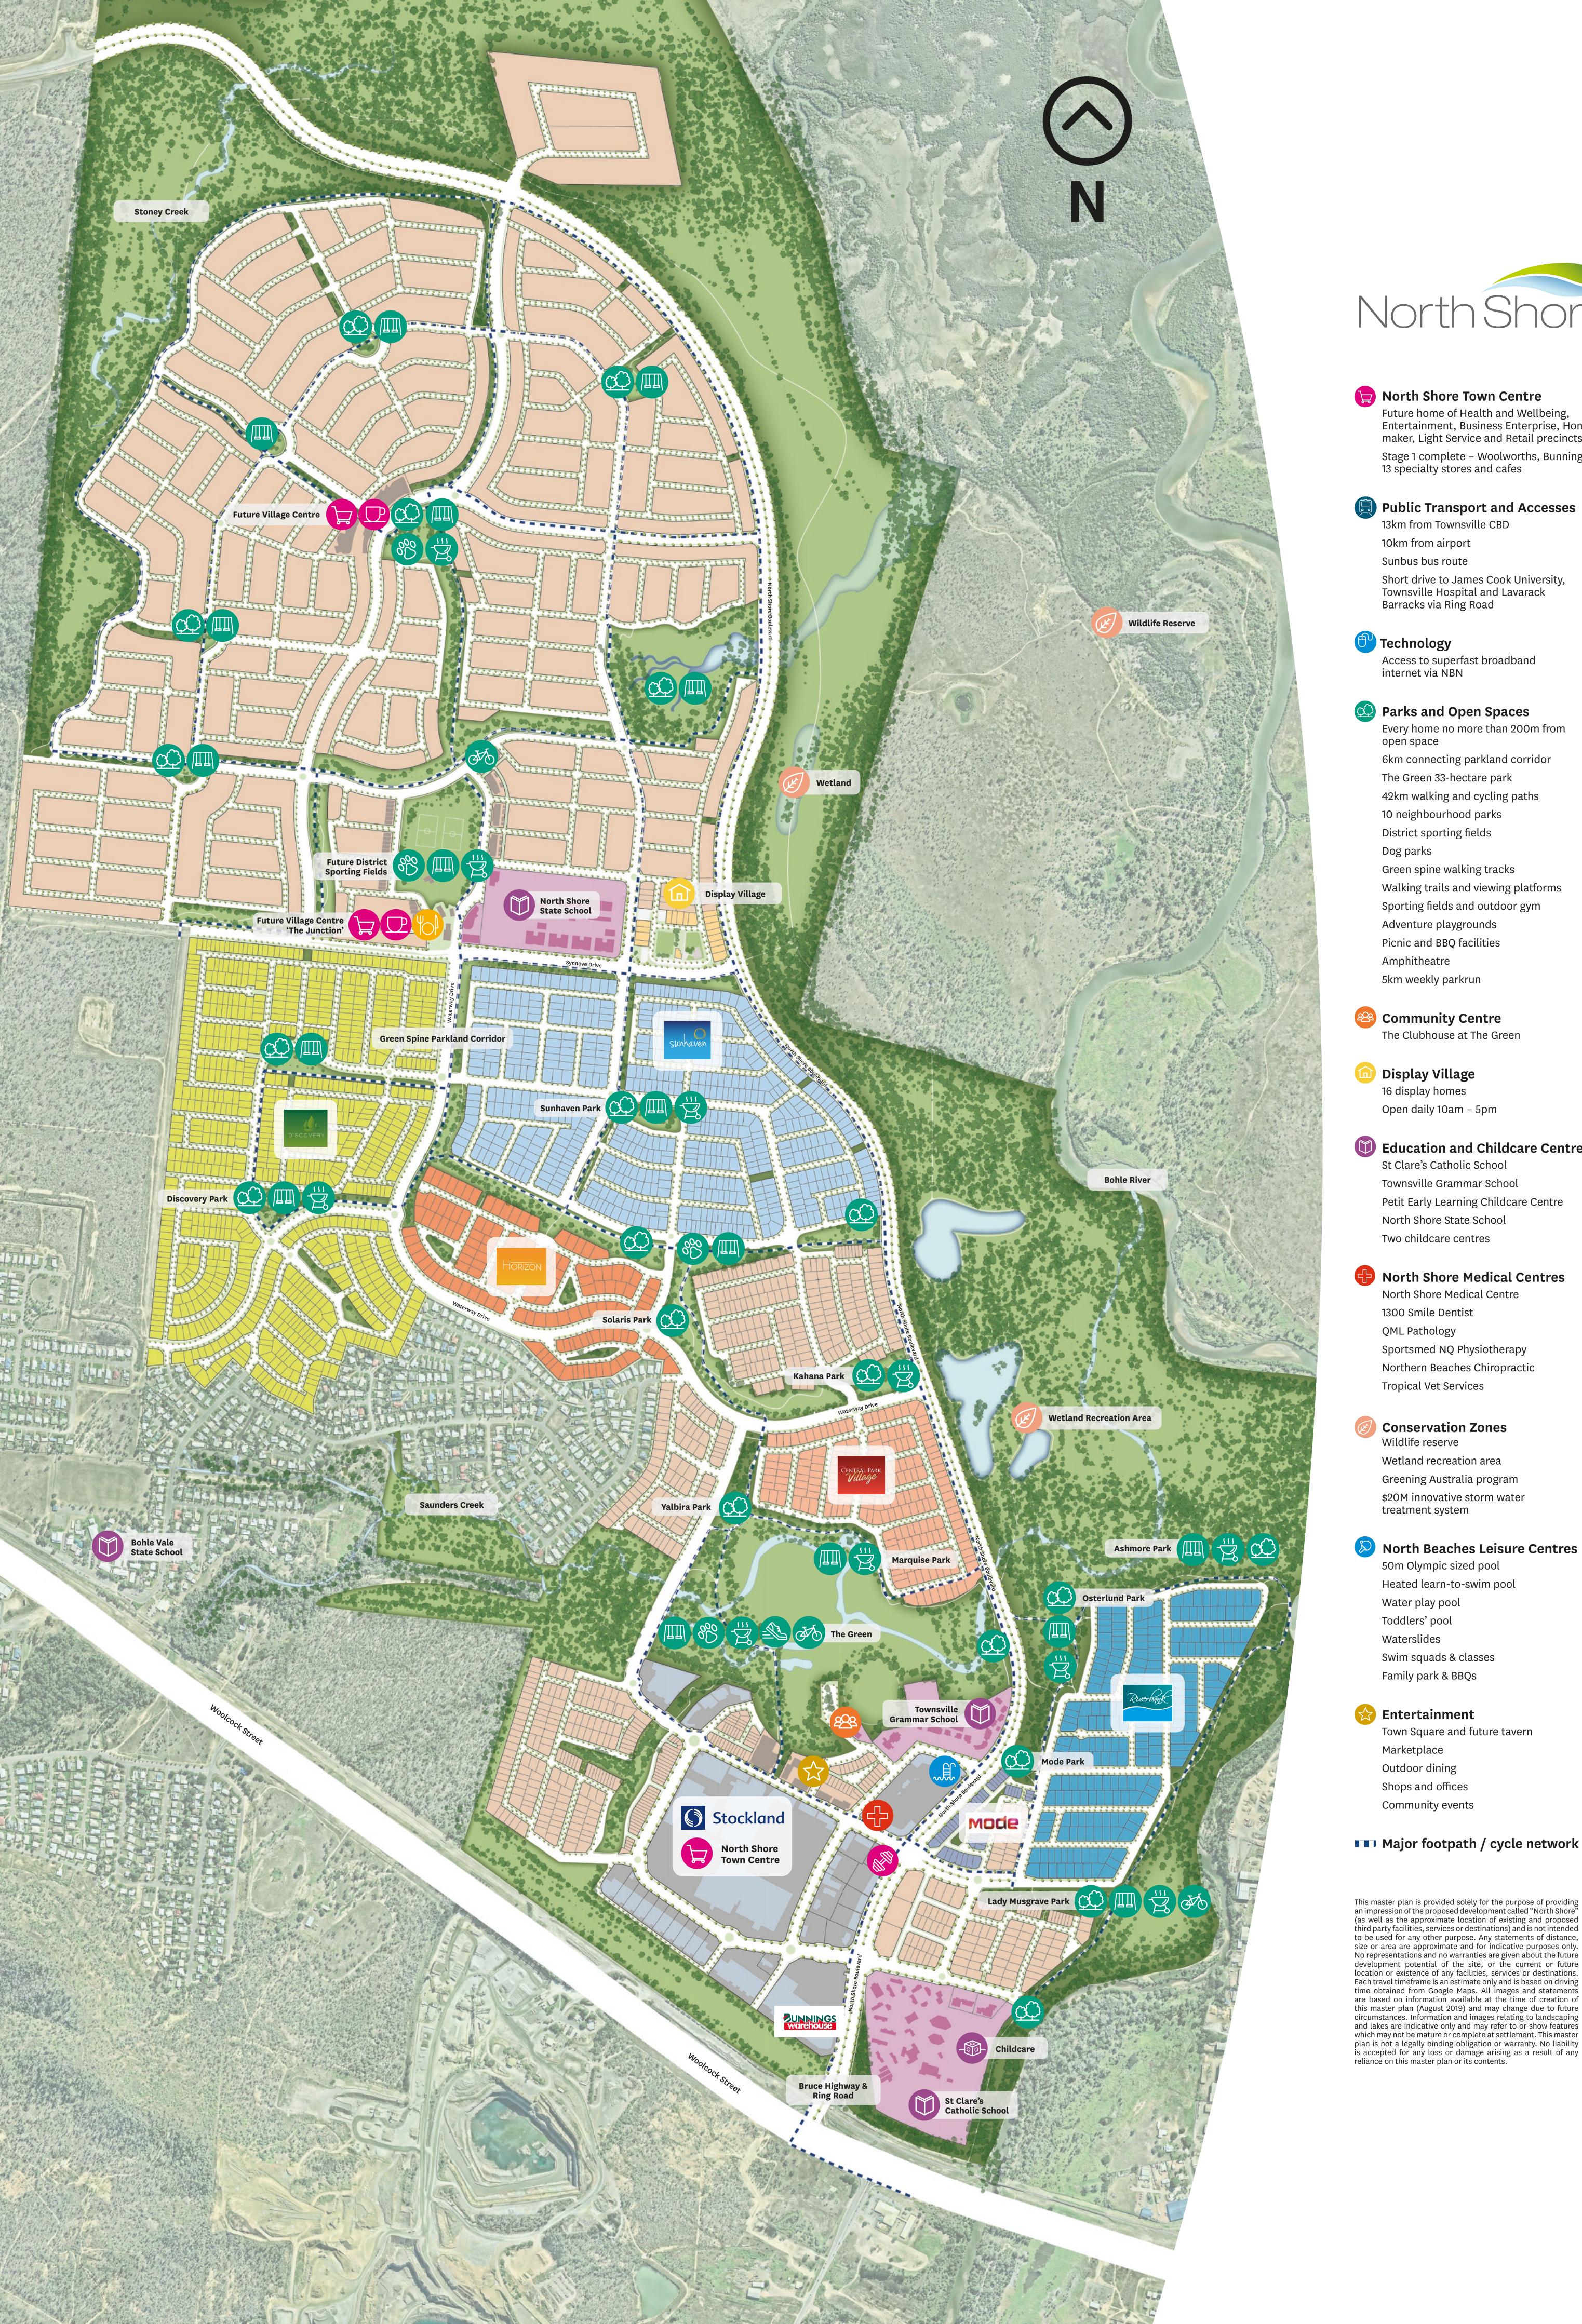

North Shore Town Centre Future home of Health and Wellbeing, Entertainment, Business Enterprise, Home maker, Light Service and Retail precincts

Stage 1 complete – Woolworths, Bunnings, 13 specialty stores and cafes

Public Transport and Accesses 13km from Townsville CBD

Sunbus bus route

Short drive to James Cook University, Townsville Hospital and Lavarack Barracks via Ring Road

Access to superfast broadband internet via NBN

😳 Parks and Open Spaces Every home no more than 200m from 6km connecting parkland corridor The Green 33-hectare park 42km walking and cycling paths 10 neighbourhood parks District sporting fields Green spine walking tracks Walking trails and viewing platforms Sporting fields and outdoor gym Adventure playgrounds Picnic and BBQ facilities 5km weekly parkrun

Community Centre The Clubhouse at The Green

Display Village 16 display homes Open daily 10am – 5pm

**Education and Childcare Centres** St Clare's Catholic School Townsville Grammar School Petit Early Learning Childcare Centre North Shore State School Two childcare centres

This master plan is provided solely for the purpose of providing an impression of the proposed development called "North Shore" an impression of the proposed development called "North Shore" (as well as the approximate location of existing and proposed third party facilities, services or destinations) and is not intended to be used for any other purpose. Any statements of distance, size or area are approximate and for indicative purposes only. No representations and no warranties are given about the future development potential of the site, or the current or future location or existence of any facilities, services or destinations. Each travel timeframe is an estimate only and is based on driving Each travel timeframe is an estimate only and is based on driving time obtained from Google Maps. All images and statements are based on information available at the time of creation of this master plan (August 2019) and may change due to future circumstances. Information and images relating to landscaping and lakes are indicative only and may refer to or show features which may not be mature or complete at settlement. This master plan is not a legally binding obligation or warranty. No liability is accepted for any loss or damage arising as a result of any reliance on this master plan or its contents.