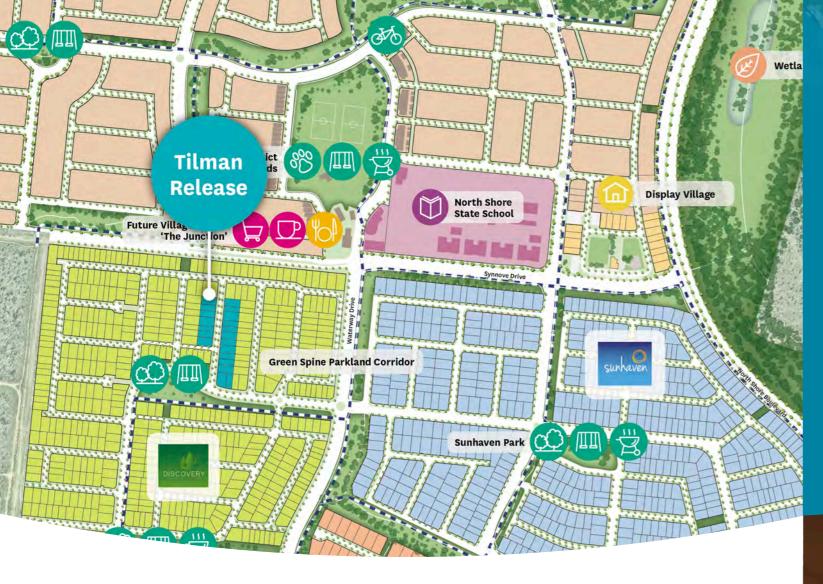

The 20 new lots now selling at North Shore range in size from 336 sqm to 627 sqm. Make the most of the North Shore lifestyle with selected lots adjacent to future parkland and close to local amenities

Ideal for all new home buyers, The Tilman release offers outstanding parks, space and the convenience of being surrounded by all the amenities you need. With parks, pools, shops and schools on your doorstep, you'll love coming home to a vibrant, family-friendly community.

## The Tilman release at a glance

Walking distance to North Shore State

Selected home sites adjacent to future

Close to shopping precinct

Close to local pool and sporting clubs

All plans, diagrams, photographs, illustrations, statements and information in this brochure, including without limitation the location and size of any lots, are for illustrative purposes only and are based on information available to and the intention of Stockland at the time of creation (February 2020) and are subject to change without notice. No diagram, photograph, illustration, statement or information amounts to a legally binding obligation on or warranty by Stockland and Stockland accepts no liability for any loss or damage suffered by any person who relies on them either wholly or in part.