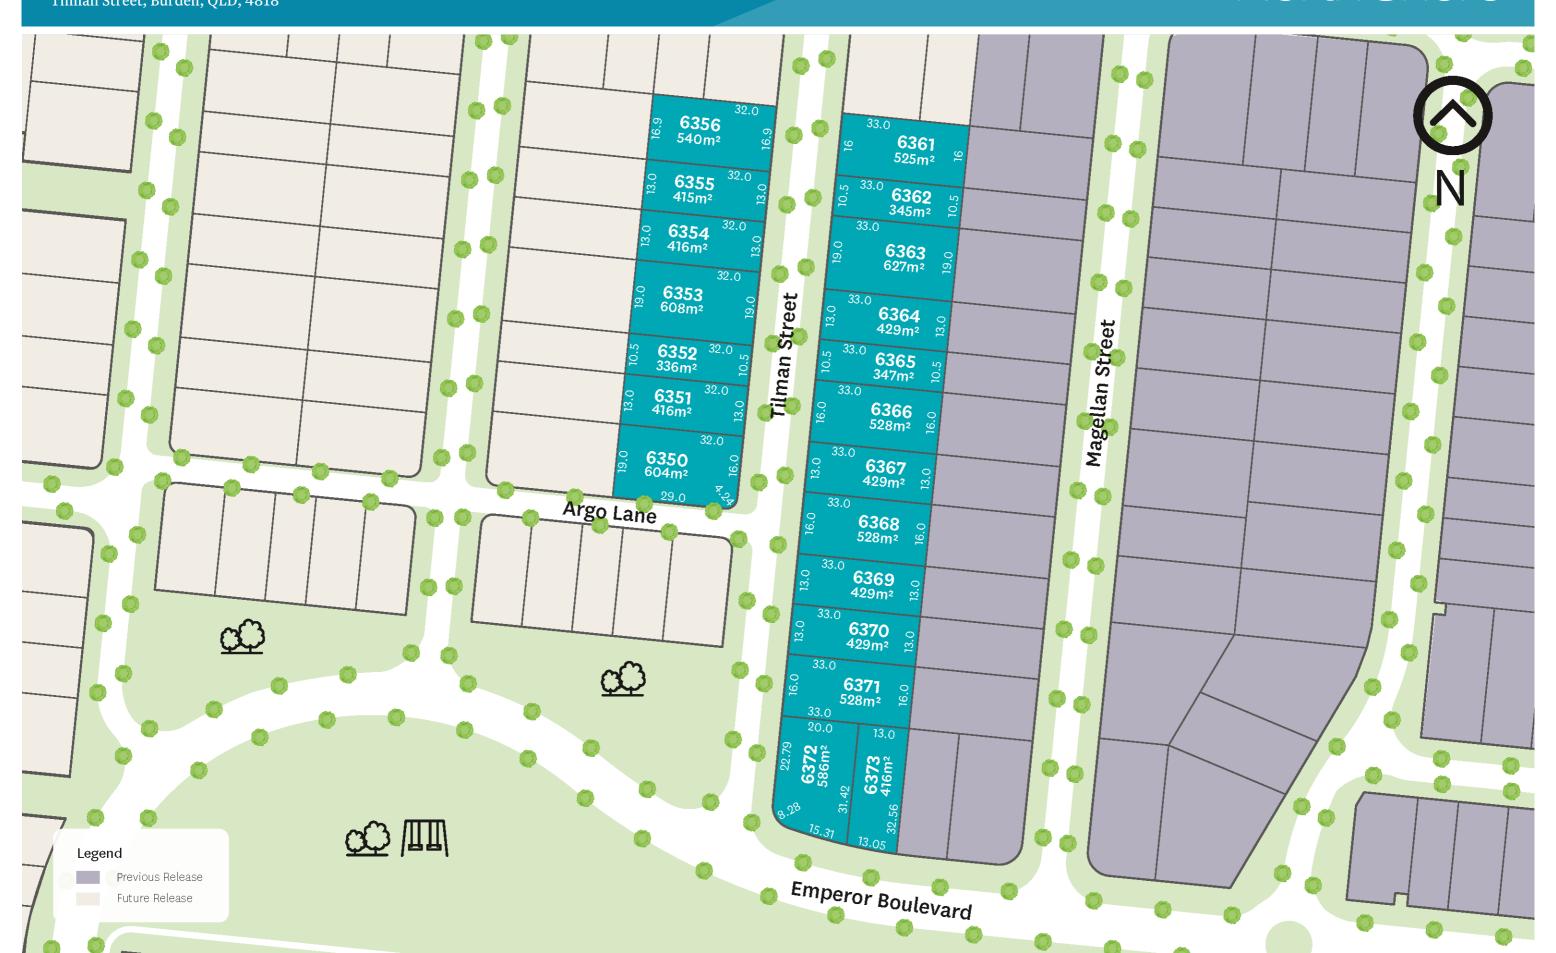

The 20 new lots now selling at North Shore range in size from 336 sqm to 627 sqm. Make the most of the North Shore lifestyle with selected lots adjacent to future parkland and close to local amenities

## The Tilman Land Release

Tilman Street, Burdell, QLD, 4818