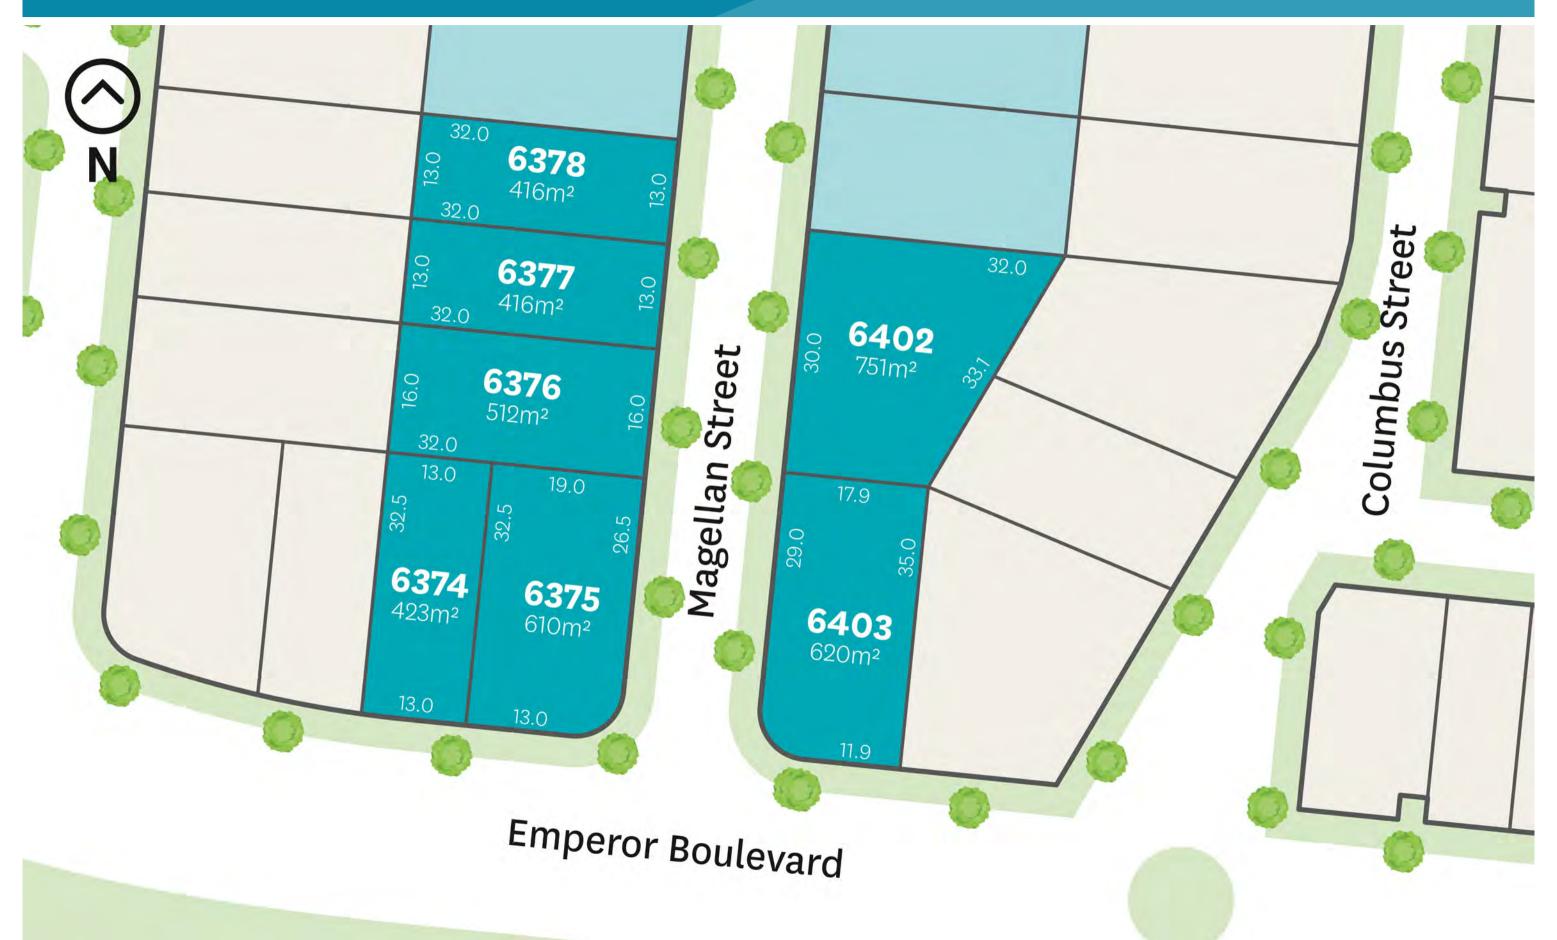

Enjoy the best that Townsville life has to offer with one of the 7 new lots selling in the Magellan South release which are located close to the new state school and future village centre.

Ideal for all new home buyers, this Magellan South release offers outstanding parks, space and the convenience of being surrounded by all the amenities you need. With parks, pools, shops and schools on your doorstep, you'll love coming home to a vibrant, family-friendly community.

## Magellan South at a glance

Located close to the state school

Located close to the future village centre

Lot sizes ranging from 416sqm to 751sqm

9 parks and 8 playgrounds

nformation in this brochure, including without limitation the ocation and size of any lots, are for illustrative purposes only and are based on information available to and the intention of are based on information available to and the intention of Stockland at the time of creation (November 2019) and are subject to change without notice. No diagram, photograph, illustration, statement or information amounts to a legally binding obligation on or warranty by Stockland and Stockland accepts no liability for any loss or damage suffered by any person who relies