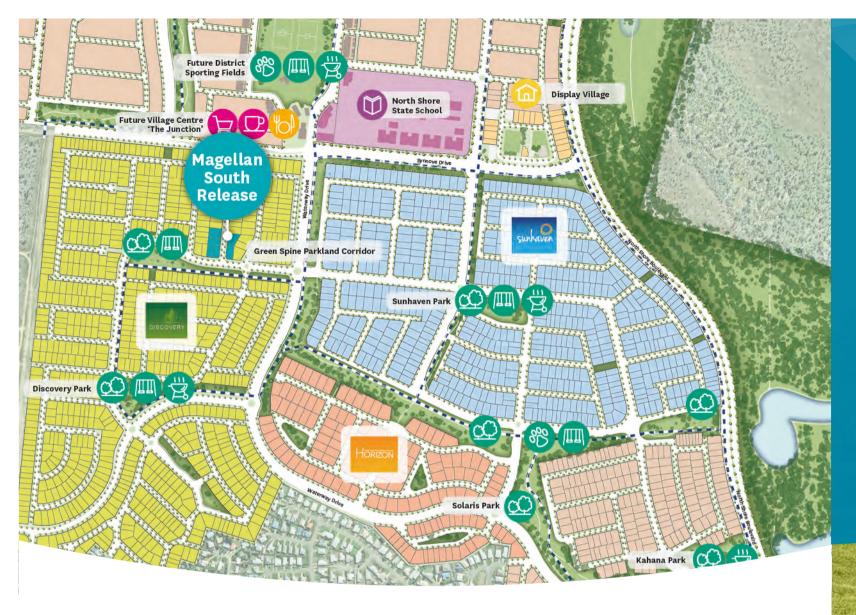

Enjoy the best that Townsville life has to offer with one of the 7 new lots selling in the Magellan South release which are located close to the new state school and future village centre.

Ideal for all new home buyers, this Magellan South release offers outstanding parks, space and the convenience of being surrounded by all the amenities you need. With parks, pools, shops and schools on your doorstep, you'll love coming home to a vibrant, family-friendly community.

## Magellan South at a glance

Located close to the state school

Located close to the future village centre

Lot sizes ranging from 416sqm to 751sqm

9 parks and 8 playgrounds

nformation in this brochure, including without limitation the ocation and size of any lots, are for illustrative purposes only and are based on information available to and the intention of are based on information available to and the intention of Stockland at the time of creation (November 2019) and are subject to change without notice. No diagram, photograph, illustration, statement or information amounts to a legally binding obligation on or warranty by Stockland and Stockland accepts no liability for any loss or damage suffered by any person who relies