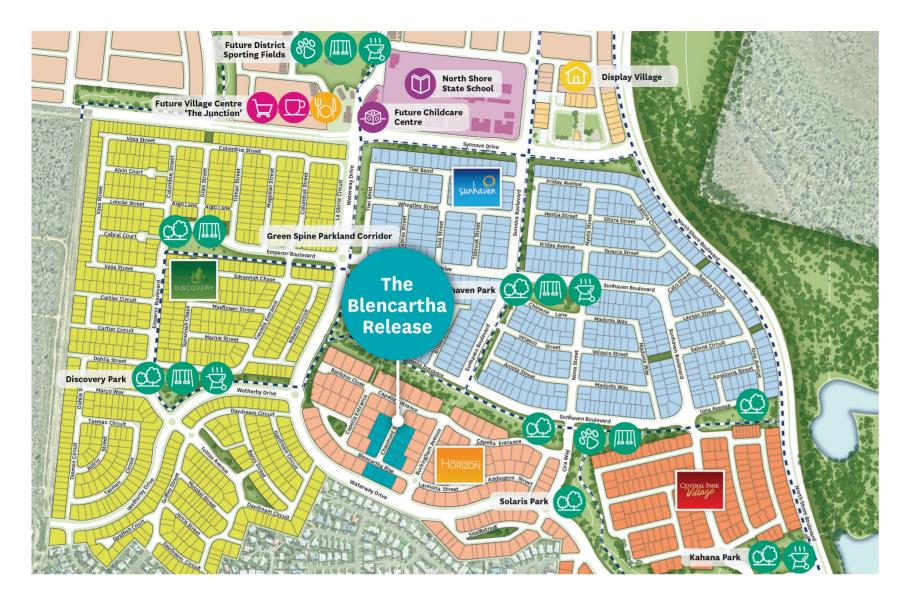

# The Blencartha Release

Stage 545

exclusive address, designed

The Blencartha Release is an enviable location for your dream home with plenty of space for you to stretch out. You are also just a short drive to great schools, quality shopping, a medical precinct, gym and community pool.

#### The Blencartha release at a glance

- Close to Horizon parkland with community garden
- Large home sites from 800sqm to 1010sqm
- Connected to 6km green spine parkland and walking paths
- Close to local pool and sporting clubs