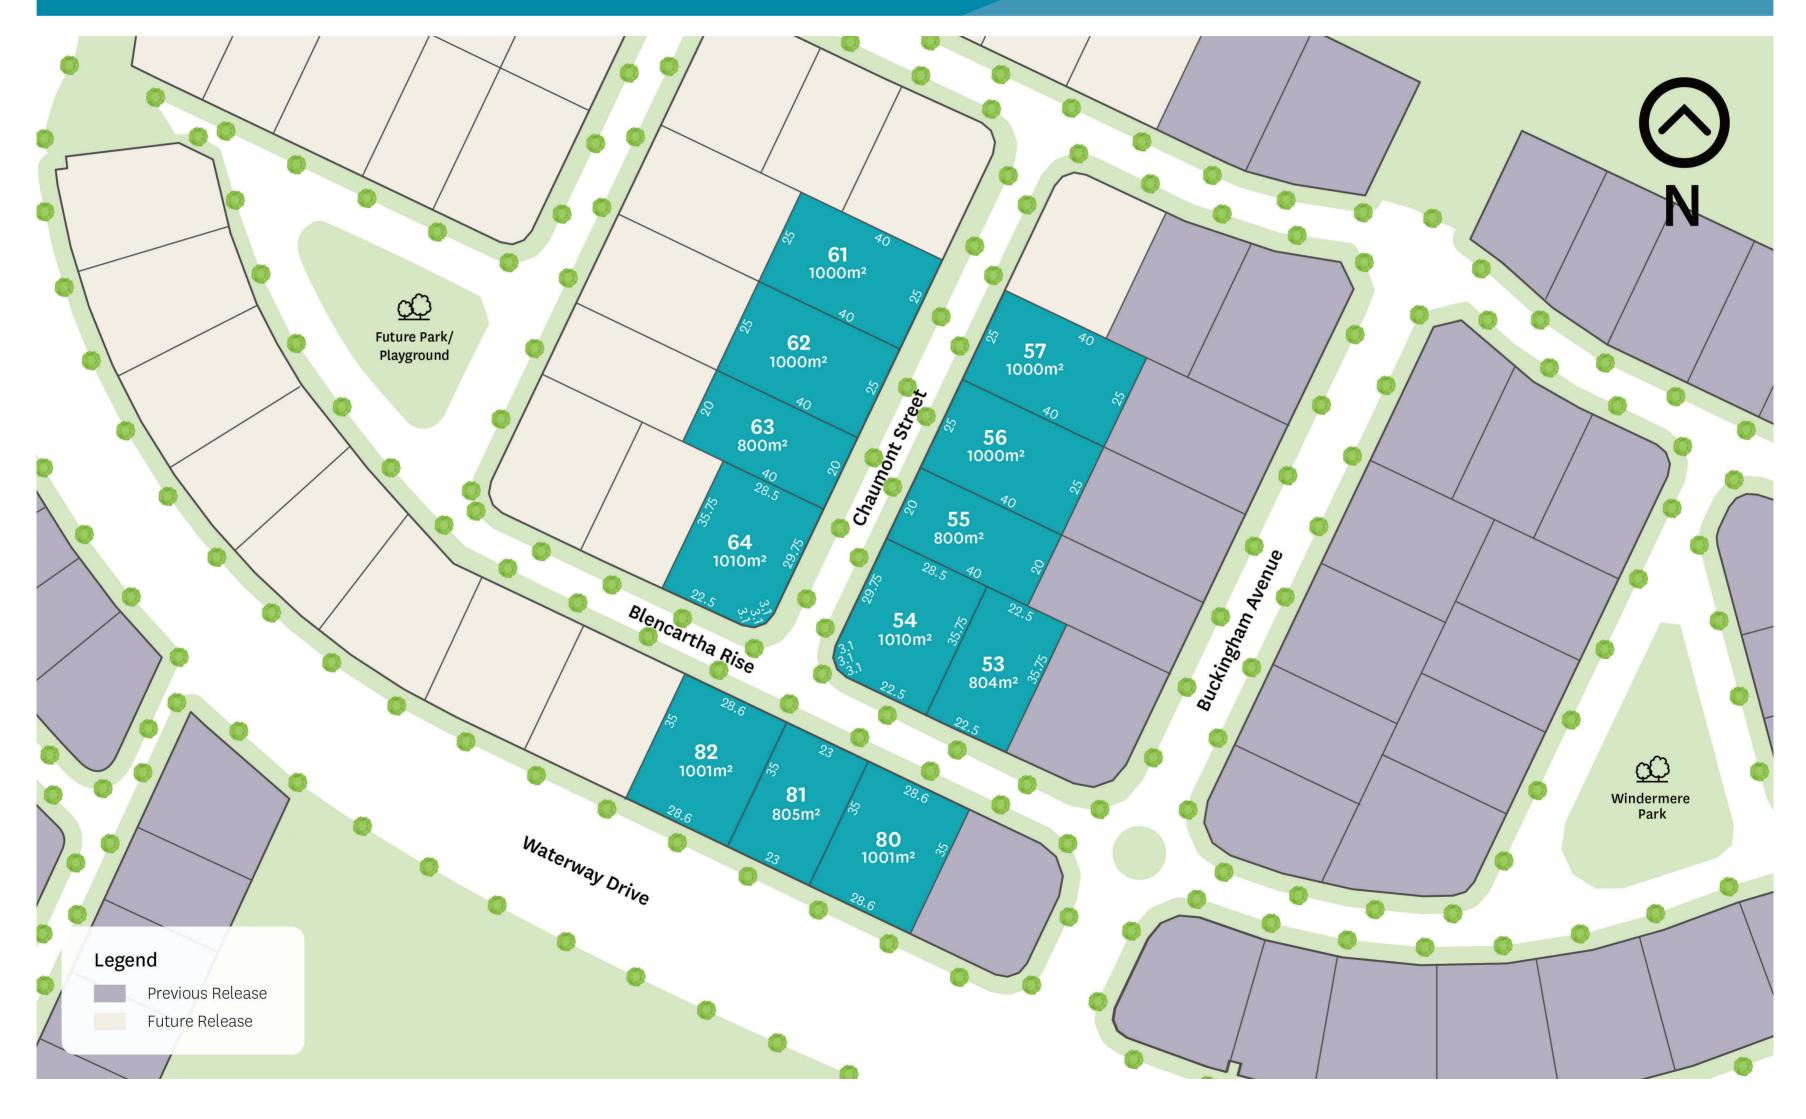

# The Blencartha Release

Stage 545

exclusive address, designed

The Blencartha Release is an enviable location for your dream home with plenty of space for you to stretch out. You are also just a short drive to great schools, quality shopping, a medical precinct, gym and community pool.

#### The Blencartha release at a glance

- Close to Horizon parkland with community garden
- Large home sites from 800sqm to 1010sqm
- Connected to 6km green spine parkland and walking paths
- Close to local pool and sporting clubs

### The Blencartha Land Release

•••••

### Blencartha Rise, Burdell QLD, 4818