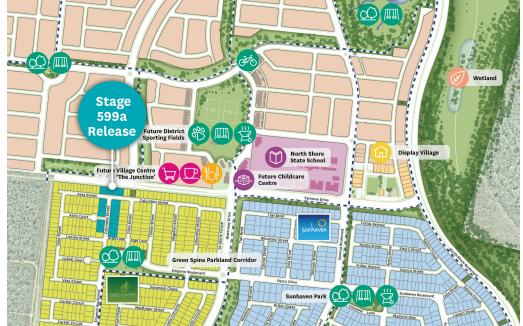

## The 22 new lots now selling at North Shore range in size from 294 sqm to 636 sqm. Make the most of the Townsville lifestyle and live close to parkland and local amenities.

Ideal for all new home buyers, the Columbus West release offers outstanding parks, space and the convenience of being surrounded by all the amenities you need. With parks, pools, shops and schools on your doorstep, you'll love coming home to a vibrant, family-friendly community.

#### The Columbus West release at a glance

- Close to local pool and sporting clubs
- Connection to the North Shore green spine parkland Walking distance to North Shore State School
- Close to shopping precinct

# The Columbus West Release

Stage 599a

Call (07) 4774 3844 stockland.com.au/northshore

111 6.70