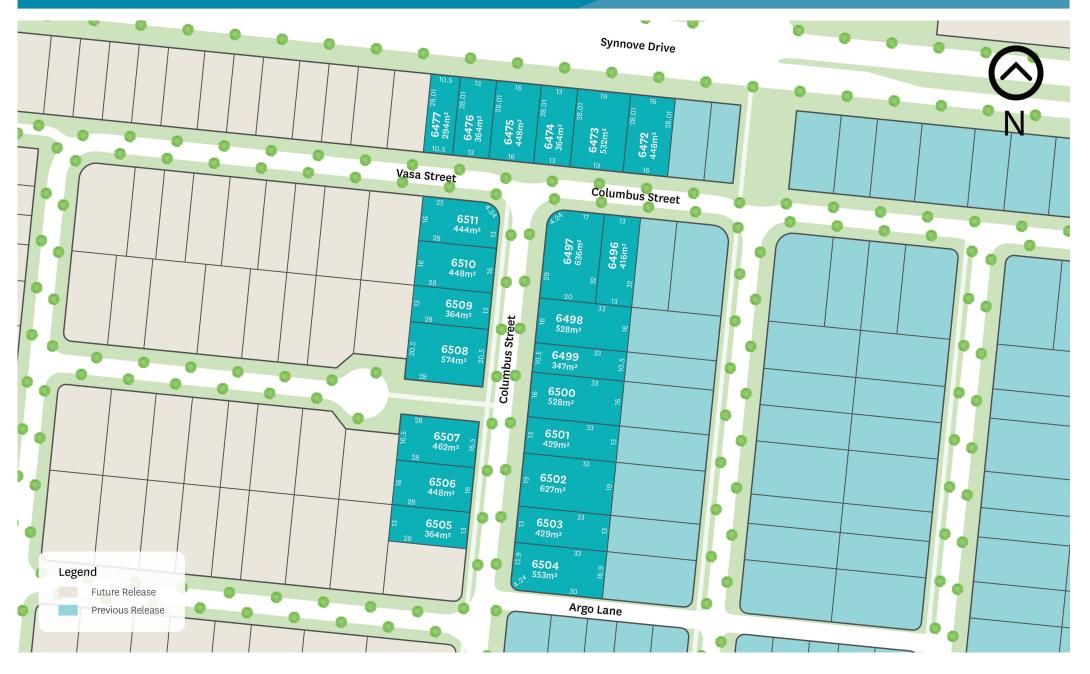

## The 22 new lots now selling at North Shore range in size from 294 sqm to 636 sqm. Make the most of the Townsville lifestyle and live close to parkland and local amenities.

Ideal for all new home buyers, the Columbus West release offers outstanding parks, space and the convenience of being surrounded by all the amenities you need. With parks, pools, shops and schools on your doorstep, you'll love coming home to a vibrant, family-friendly community.

# The Columbus West Land Release

•••••

### Columbus Street, Burdell QLD, 4818