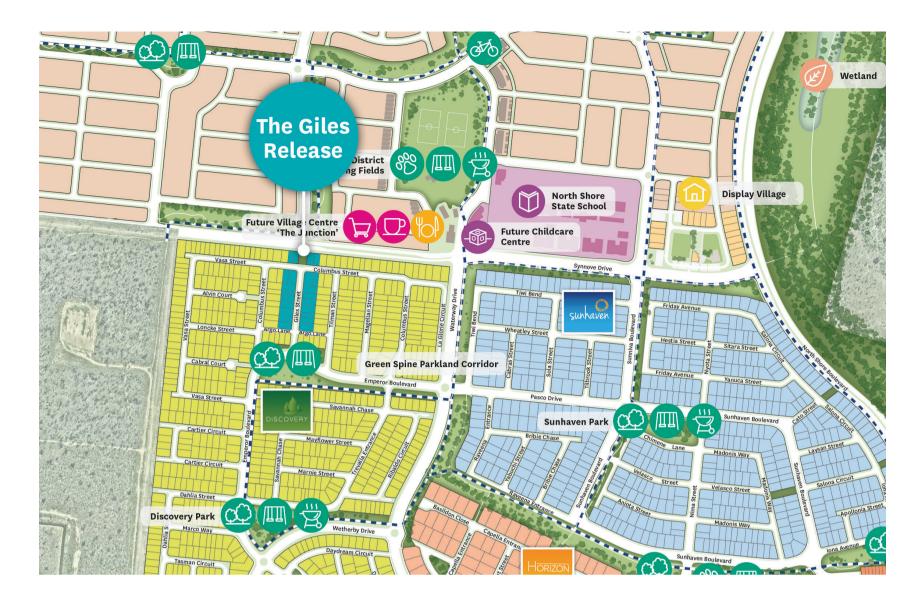

The new home sites now selling in the Giles release at North Shore range in size from 294sqm to 636sqm. Make the most of the North Shore lifestyle close to local amenities and shopping precinct.

Ideal for all new home buyers, The Giles release offers outstanding parks, space and the convenience of being surrounded by all the amenities you need. With parks, pools, shops and schools on your doorstep, you'll love coming home to a vibrant, family-friendly community.

### The Giles release at a glance

- Walking distance to North Shore State School
- Close to shopping precinct

. . . . . . .

- Connected to kilometres of footpaths throughout the community
- Close to local pool and sporting clubs

All plans, diagrams, photographs, illustrations, statements and information in this brochure, including without limitation the location and size of any lots, are for illustrative purposes only and are based on information available to and the intention of Stockland at the time of creation (November, 2020) and are subject to change without notice. No diagram, photograph, illustration, statement or information amounts to a legally binding obligation on or warranty by Stockland and Stockland accepts no liability for any loss or damage suffered by any person who relies on them either wholly or in part. Masterplan supplied for the purpose of providing an impression of Stockland and the approximate location of existing and proposed third party infrastructure, facilities, amenities, services and destinations, and is not intended to be used for any other purpose. Indications of location, distance or size are approximate and for indicative location, distance or size are approximate and for indicative purposes only. Subject to change. Not to scale.