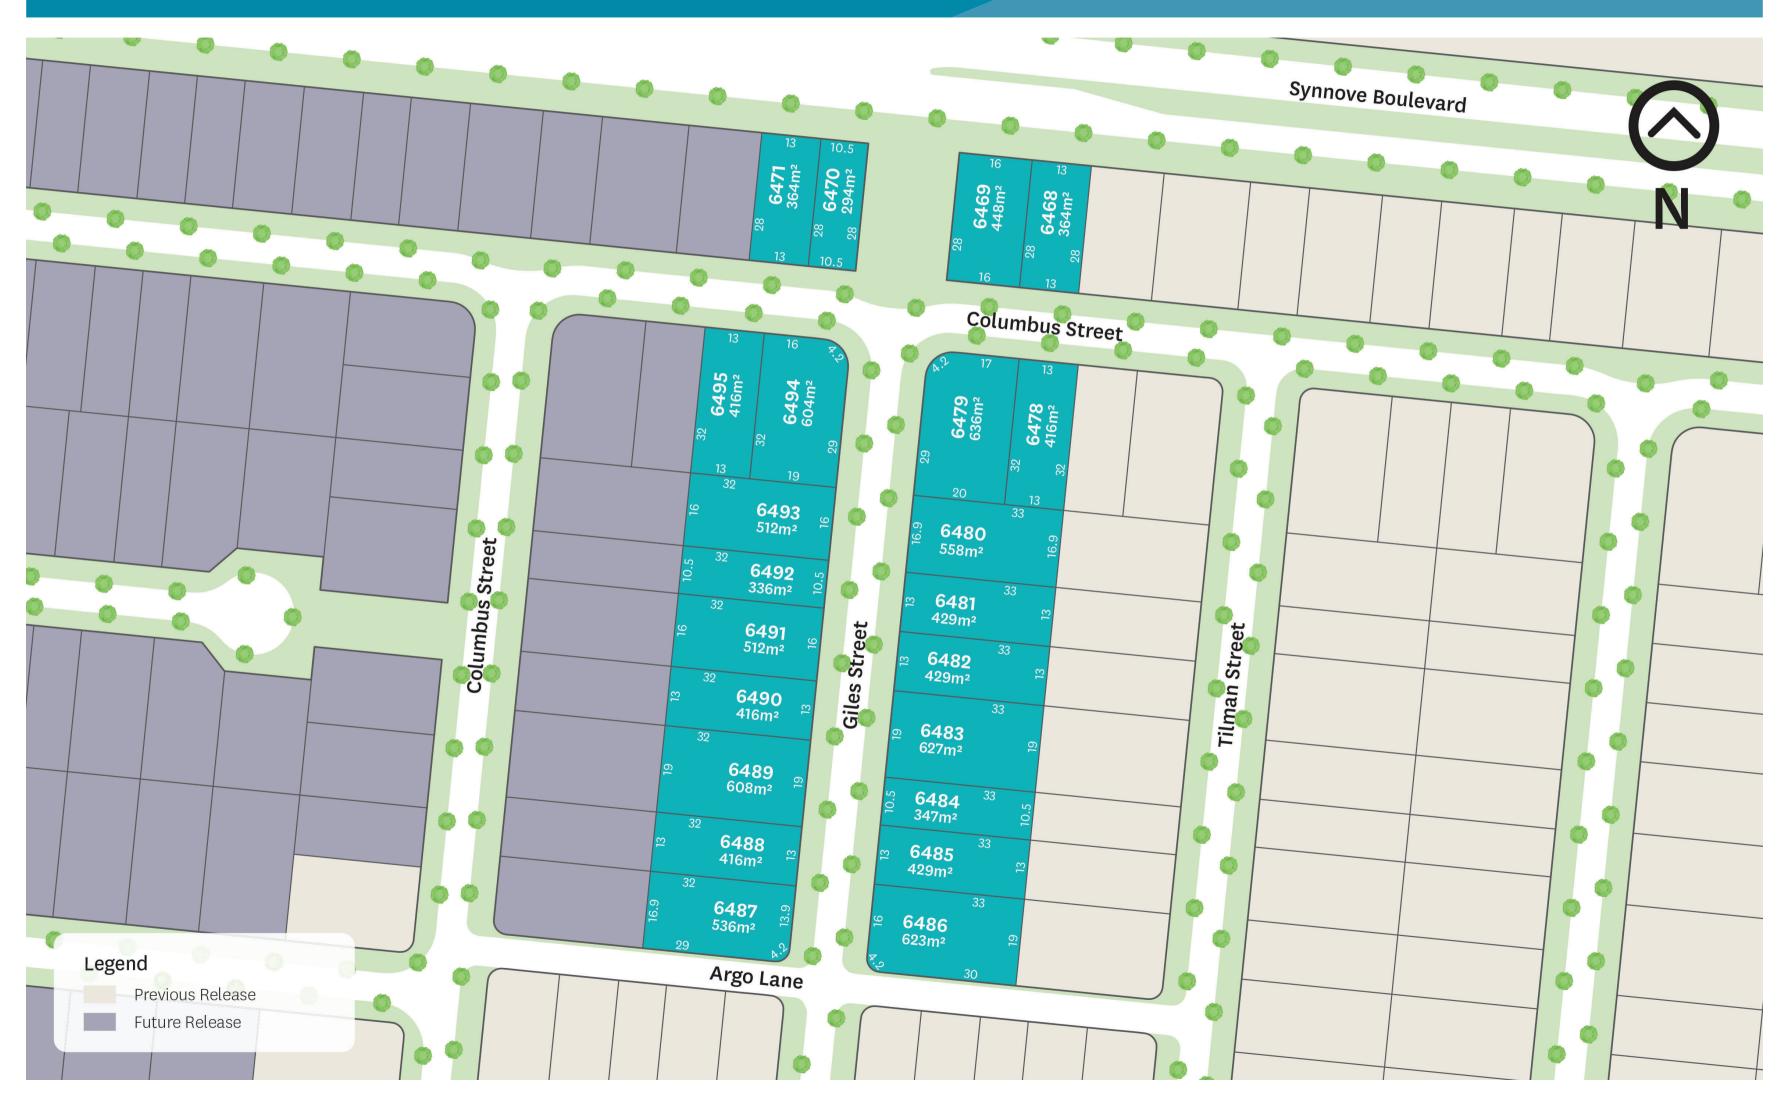

The new home sites now selling in the Giles release at North Shore range in size from 294sqm to 636sqm. Make the most of the North Shore lifestyle close to local amenities and shopping precinct.

Ideal for all new home buyers, The Giles release offers outstanding parks, space and the convenience of being surrounded by all the amenities you need. With parks, pools, shops and schools on your doorstep, you'll love coming home to a vibrant, family-friendly community.

### The Giles release at a glance

- Walking distance to North Shore State School
- Close to shopping precinct

. . . . . . .

- Connected to kilometres of footpaths throughout the community
- Close to local pool and sporting clubs

## The Giles Land Release

. . . . . . . . . . . . . . .

Giles Street, Burdell QLD, 4818