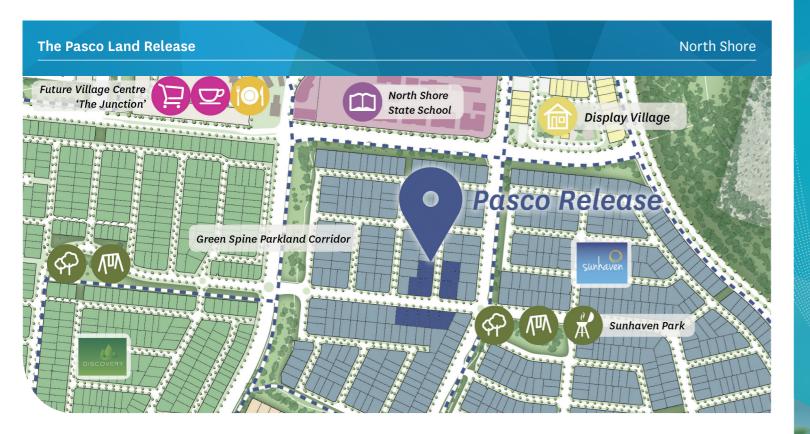

This exclusive enclave of 13 larger lots is located only moments to Sunhaven Park and North Shore State School. Featuring lots up to 938m2 there's plenty of space to build your dream home.

At North Shore you're part of an established community. Find your home and enjoy convenient shopping, a choice of parks and playgrounds, leisure facilities and more. The Pasco Land Release is perfectly positioned close to these ammenities whilst giving you ample space - what you use it for is up to you!

## Life in the Pasco Release

Space to build the home you want - lots from 560m2 to 938m2.

Walking distance to North Shore State School.

Next to Sunhaven Park with mini tennis court, kid's bike track and more.

Access to established facilities such as shops and health services.