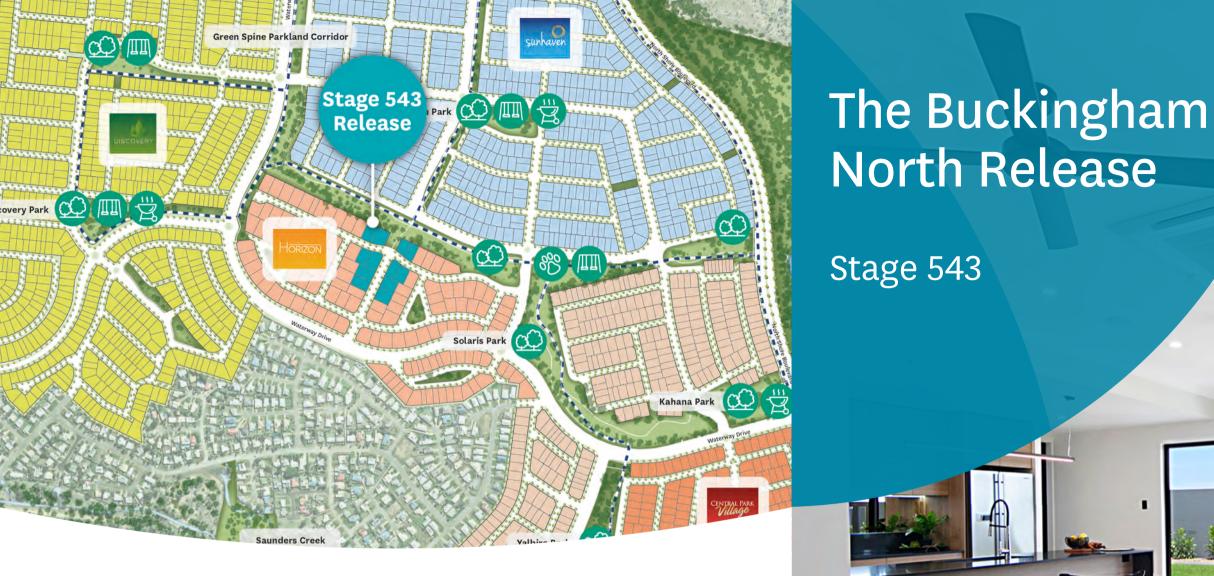

North Shore's most exclusive address, designed just for you. With large home sites and designer homes, Horizon offers a premium lifestyle in the heart of North Shore.

The Buckingham North Release is an enviable location for your dream home with plenty of space for you to stretch out. You are also just a short dive to great schools, quality shopping, a medical precinct, gym and community pool.

## The Buckingham North Release at a glance

Home sites range from 733sqm to

Selected home sites back onto parkland

Connected to kilometres of footpaths throughout the community

Short drive to your daily essentials

All plans, diagrams, photographs, illustrations, statements and information in this brochure, including without limitation the location and size of any lots, are for illustrative purposes only and are based on information available to and the intention of Stockland at the time of creation (May 2015) and are subject to change without notice. No diagram, photograph, illustration, statement or information amounts to a legally binding obligation on or warranty by Stockland and Stockland accepts no liability for any loss or damage suffered by any person who relies on them either wholly or in part.