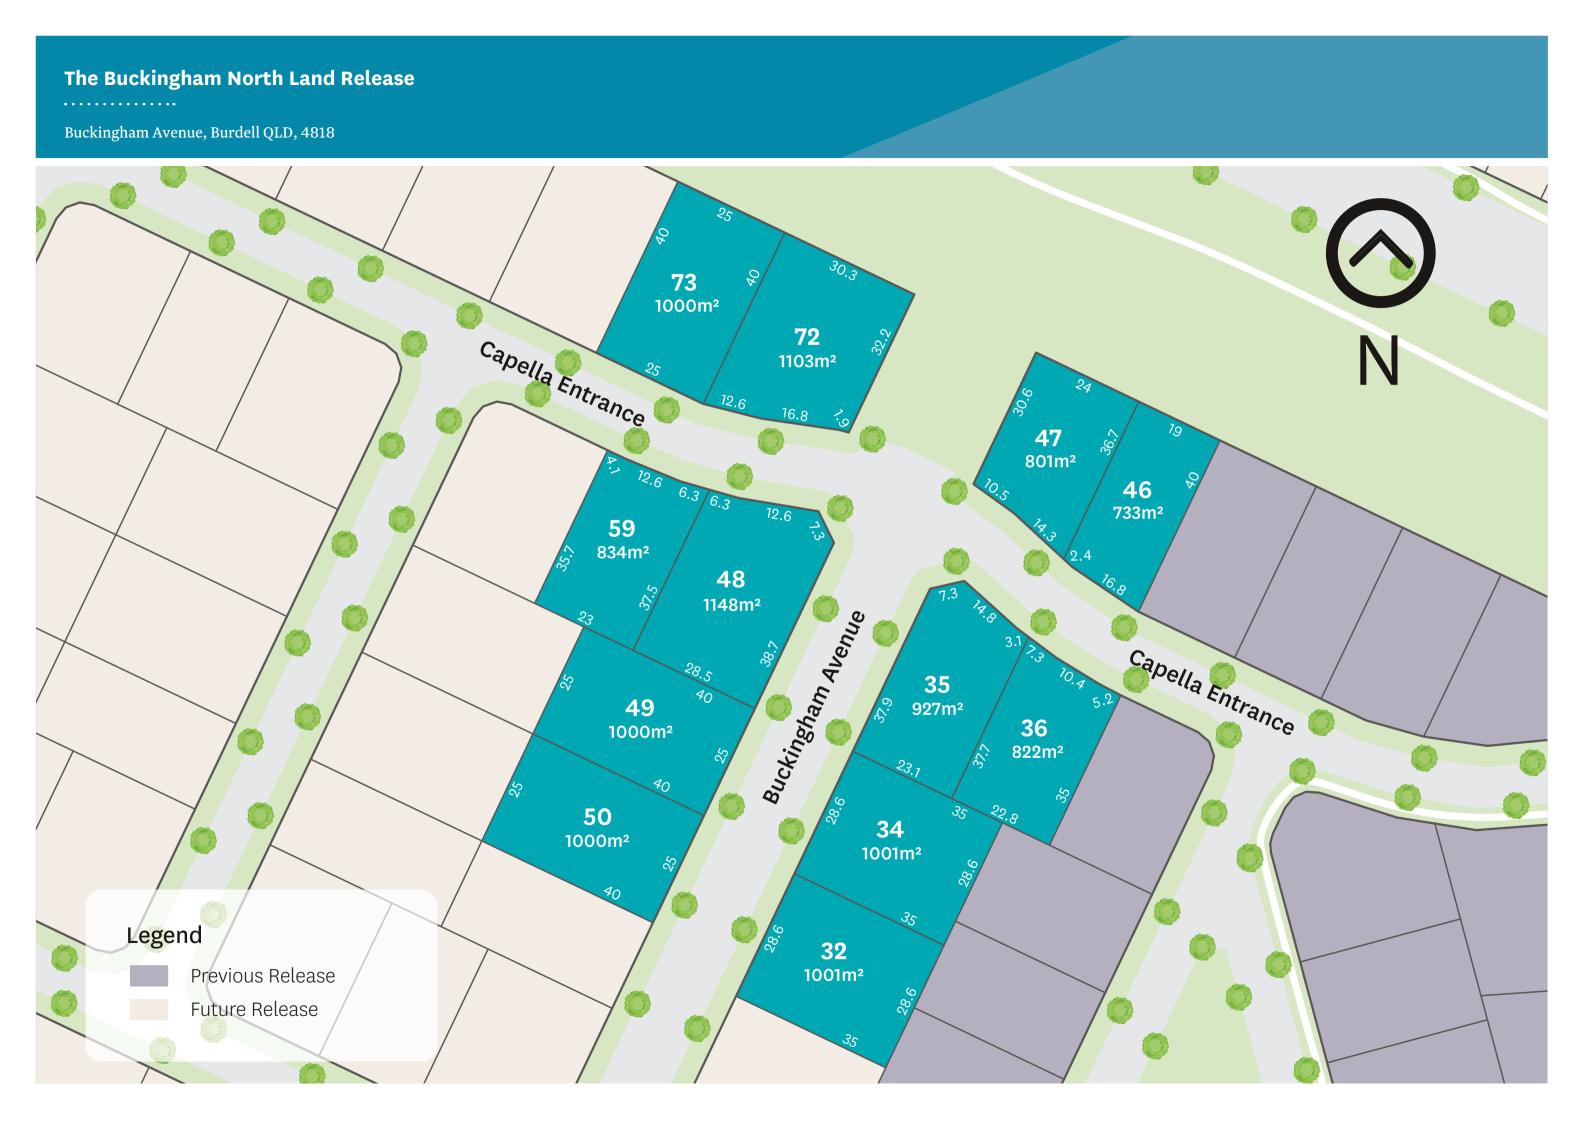

North Shore's most exclusive address, designed just for you. With large home sites and designer homes, Horizon offers a premium lifestyle in the heart of North Shore.

The Buckingham North Release is an enviable location for your dream home with plenty of space for you to stretch out. You are also just a short dive to great schools, quality shopping, a medical precinct, gym and community pool.

## The Buckingham North Release at a glance

Home sites range from 733sqm to

Selected home sites back onto parkland

Connected to kilometres of footpaths throughout the community

Short drive to your daily essentials