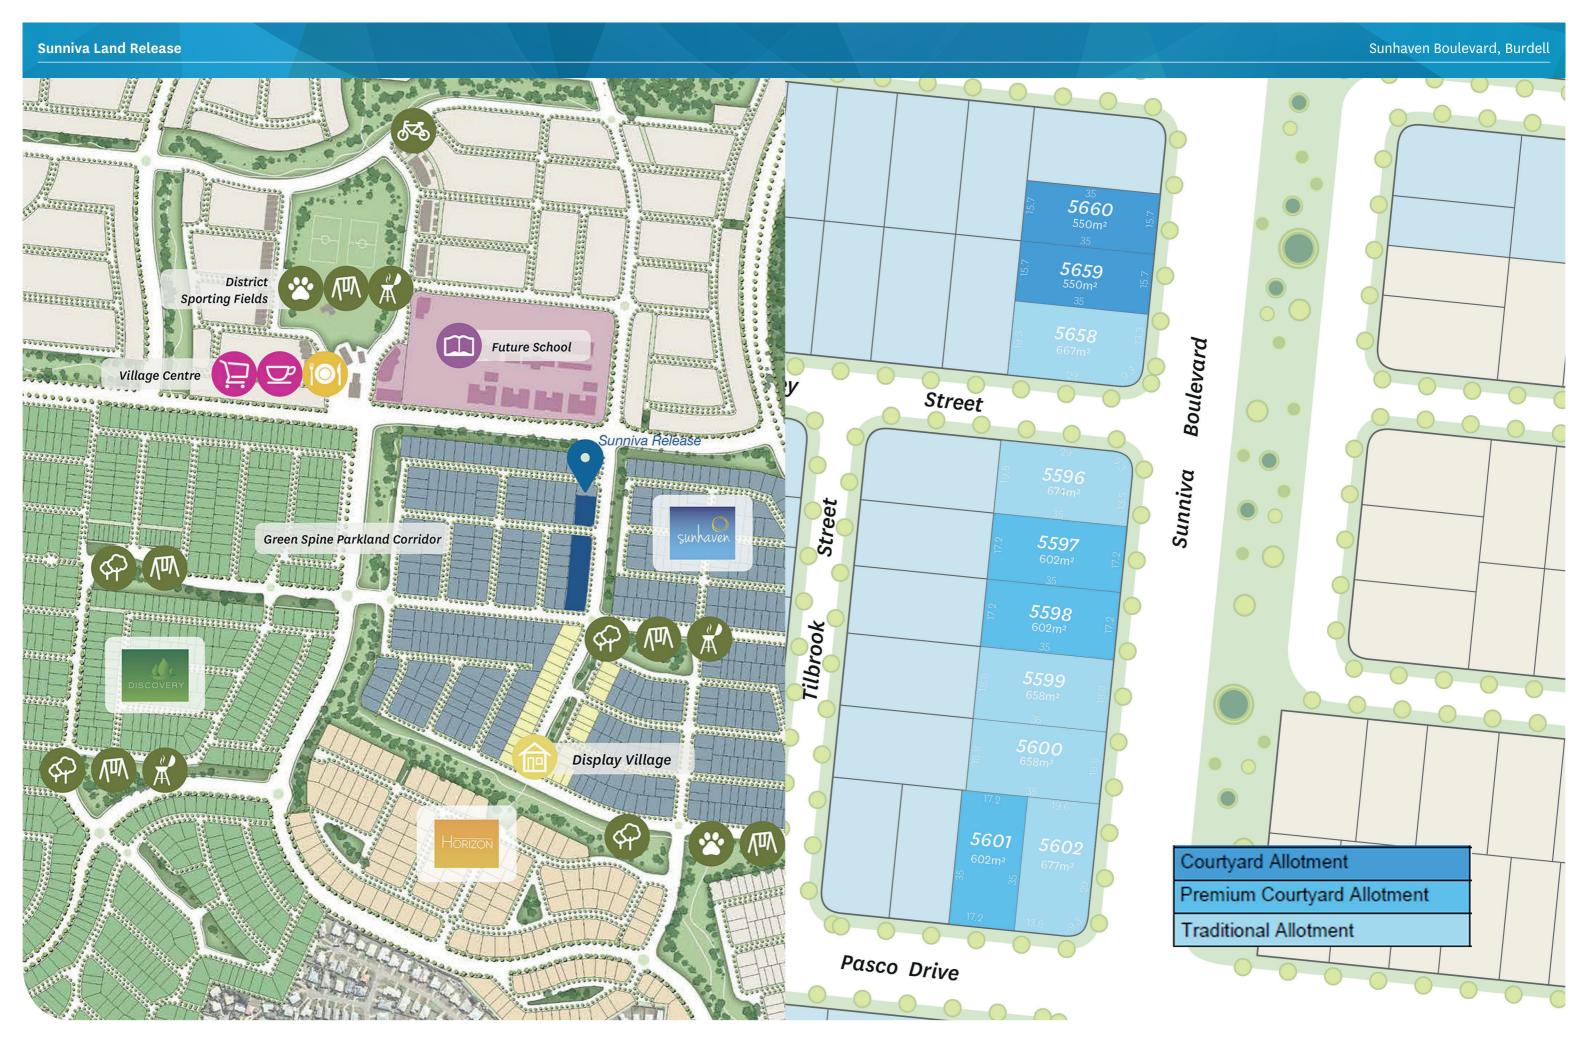

The Sunniva Release offers 10 home sites ranging in size from 550m2 - 677m2, giving you plenty of space for a great family home with a pool. Sunhaven Park and the future village centre are both a short walk.