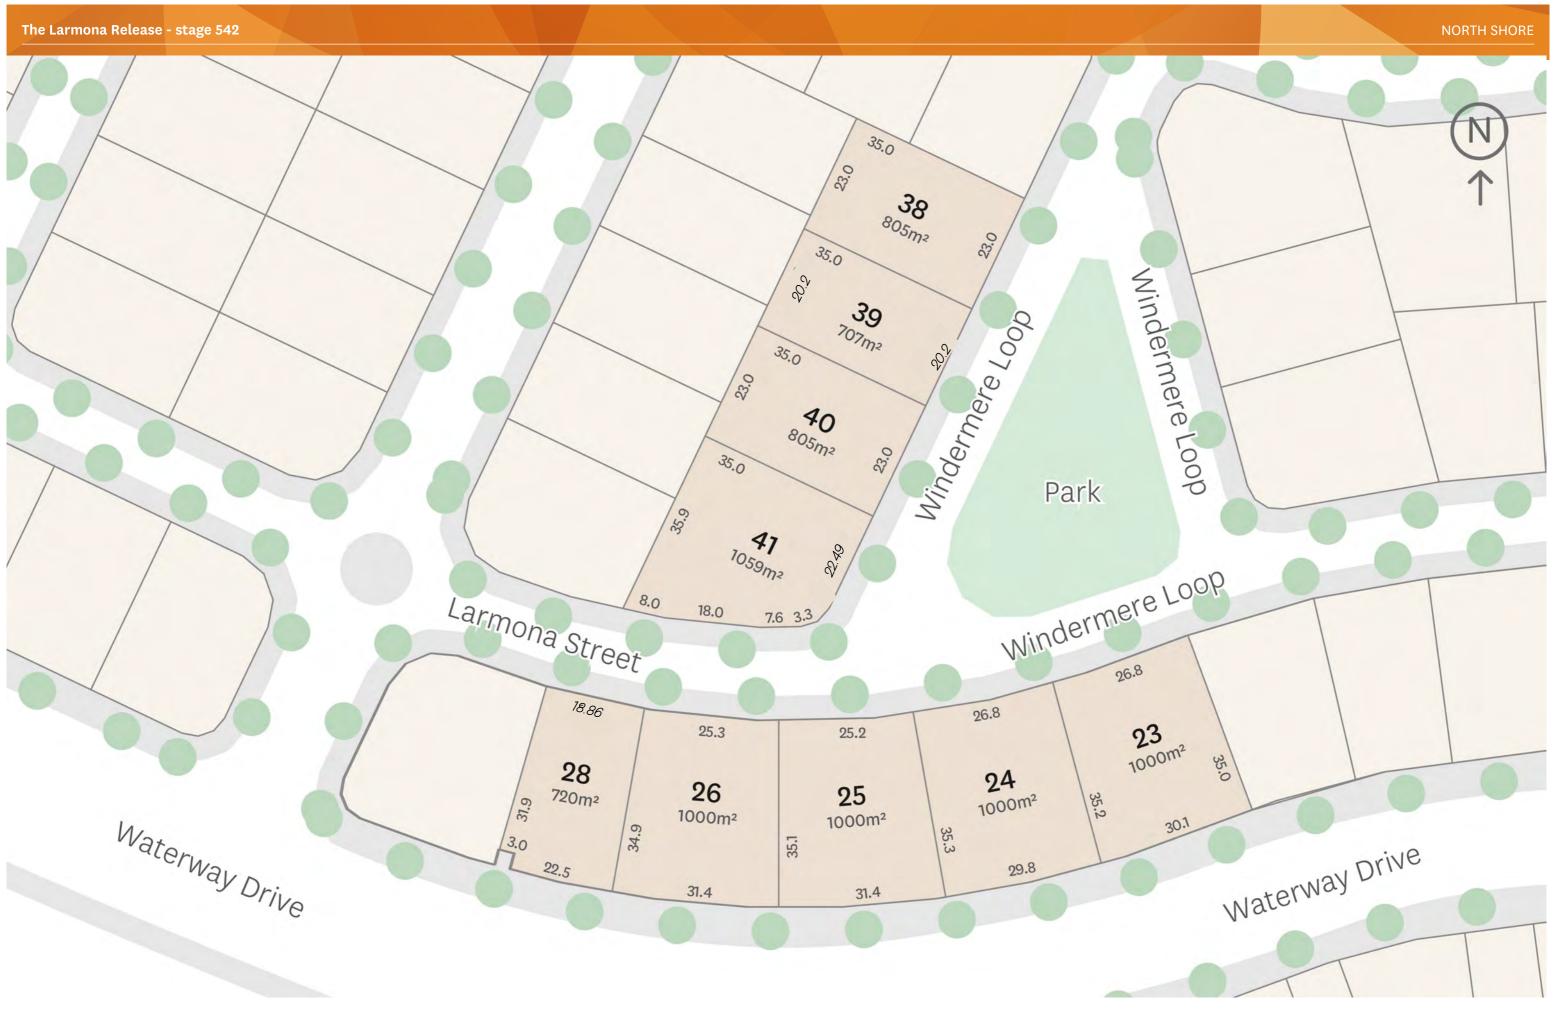

### homes surrounded by beautifully landscaped parklands, the Larmona release offers a premium and exclusive lifestyle in the heart of North Shore. It's a enviable location offering outstanding value, to build your dream home. Spend more time in the backyard with lot sizes from $707m^2$ to 1059m<sup>2</sup>. The freedom to do it all... a pool, a shed, a court, a landscaped oasis... the choice is yours.

## Release Stage 542

stockland.com.au/northshore

stockland.com.au/northshore

Stockland North Shore

stockland.com.au/northshore