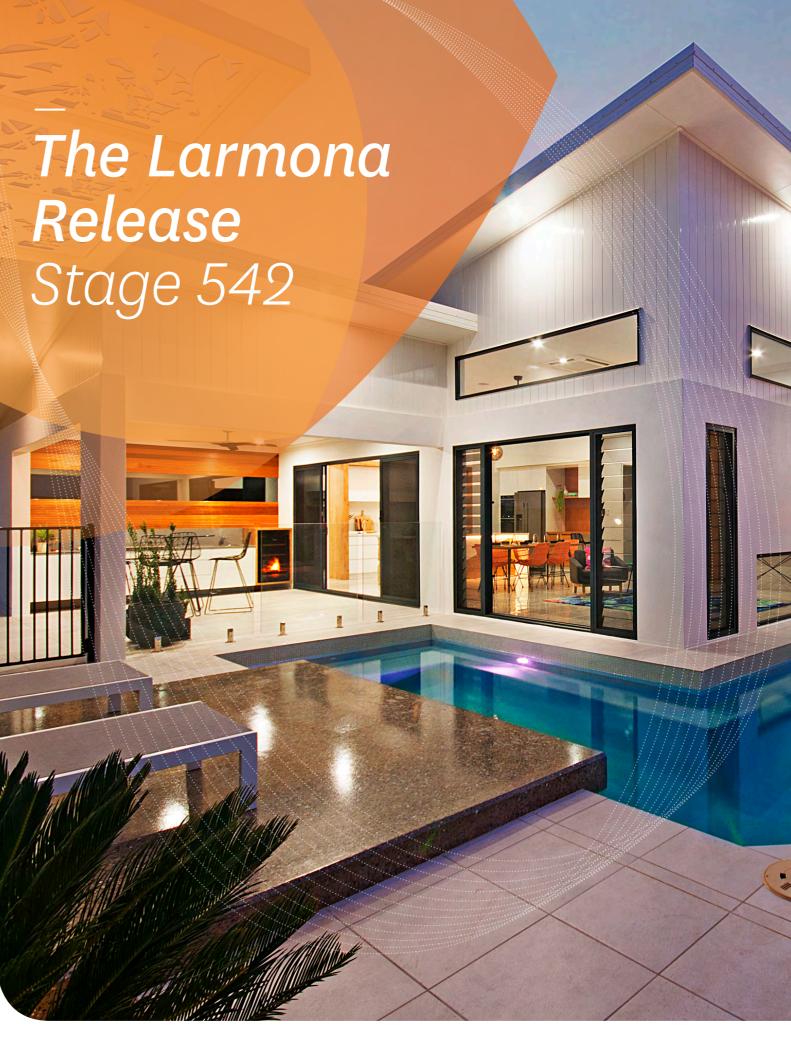

# **NORTH SHORE** The Larmona Release - stage 542 I have been Larmona Release

The Larmona Release -Stage 542 is North Shore living at its finest.

North Shore's most exclusive address, designed just for you.

### homes surrounded by beautifully landscaped parklands, the Larmona release offers a premium and exclusive lifestyle in the heart of North Shore. It's a enviable location offering outstanding value, to build your dream home. Spend more time in the backyard with lot sizes from $707m^2$ to 1059m<sup>2</sup>. The freedom to do it all... a pool, a shed, a court, a landscaped oasis... the choice is yours.

## Release Stage 542

stockland.com.au/northshore

stockland.com.au/northshore

Stockland North Shore

stockland.com.au/northshore