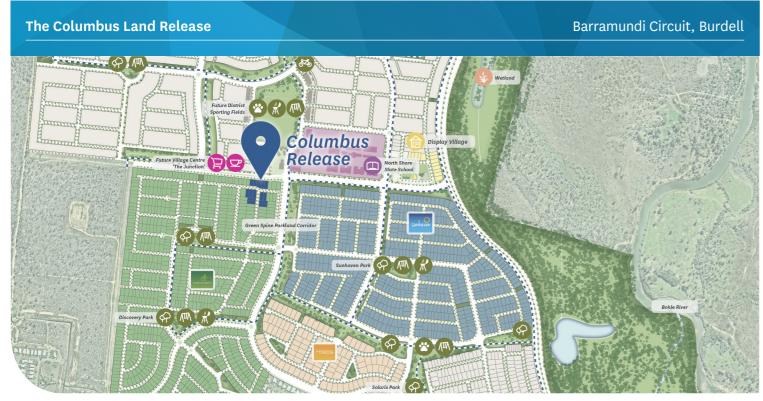

The 14 new lots now selling in this latest release are located within the family -friendly Discovery Village and positioned within walking distance to the new North Shore State School.

Surrounded by parks and playgrounds, and with a thriving town centre, North Shore has something for everybody. You'll enjoy the best that Townsville life has to offer, with a choice of schools, an aquatic centre, gym and community events all on your doorstep.

## AT A GLANCE

Set in the family-friendly Discovery Village

Walking distance to the new North Shore State School

Adjacent to a future village centre featuring shops, dining & more

Great lot sizes up to 592m2