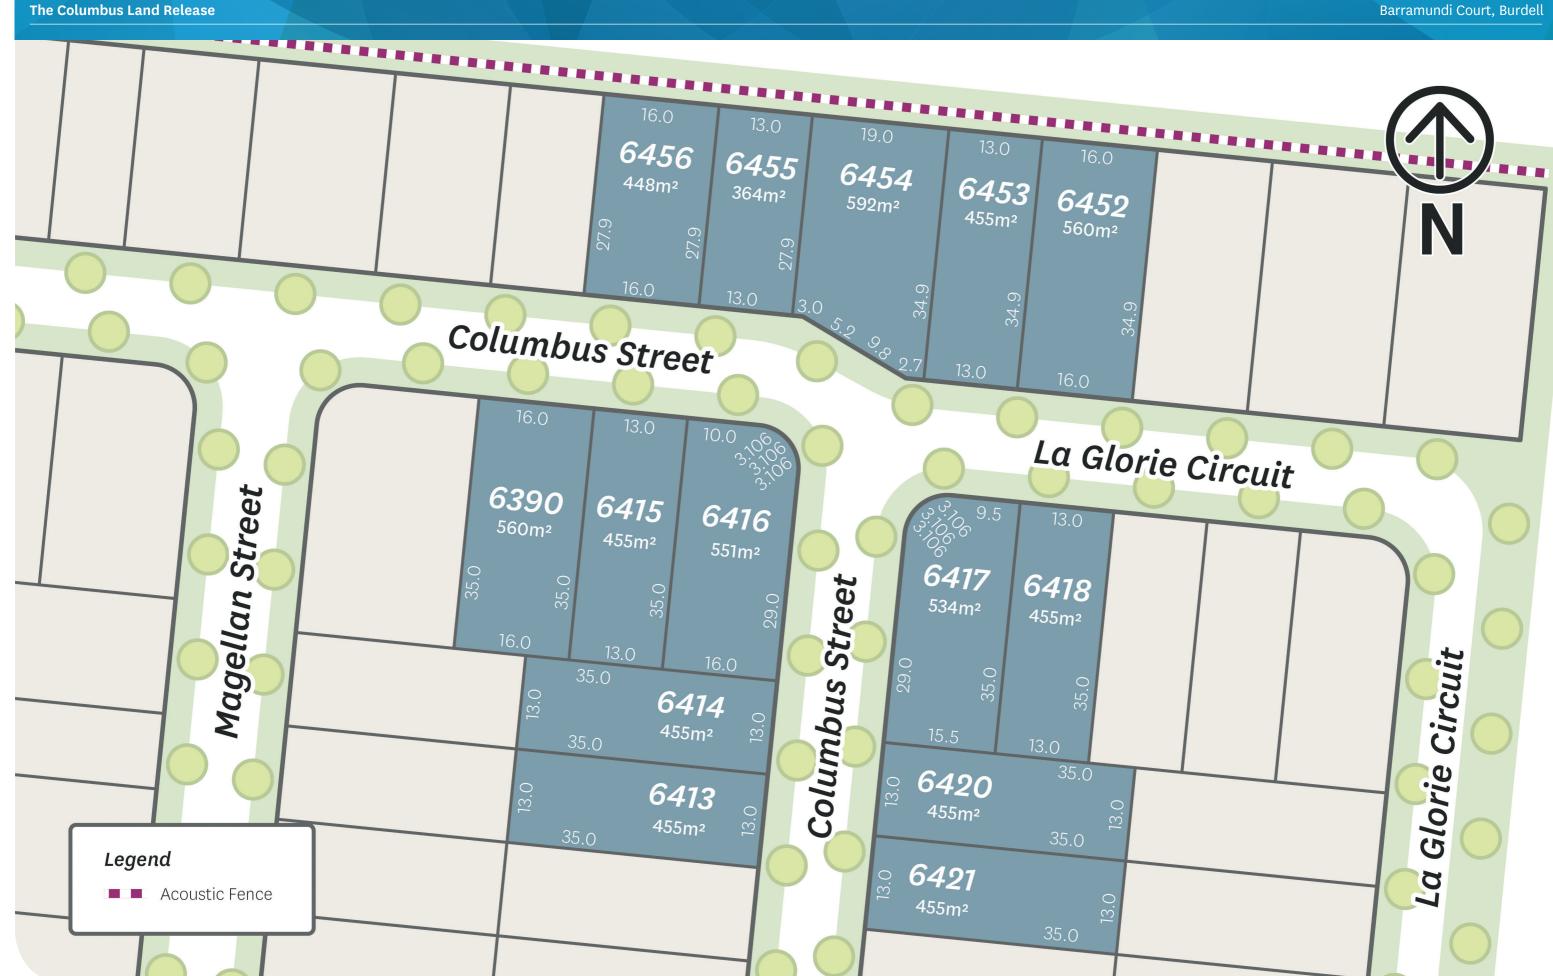

## AT A GLANCE

Set in the family-friendly Discovery Village

Walking distance to the new North Shore State School

Adjacent to a future village centre featuring shops, dining & more

Great lot sizes up to 592m2

## North Shore Sales and Information Centre

Barramundi Court, Burdell Ph: (07) 4774 844 stockland.com.au/northshore

All plans, diagrams, photographs, illustrations, statements and information in this brochure, including without limitation the location and size of any lots, are for illustrative purposes only and are based on information available to and the intention of Stockland at the time of creation (March 2018) and are subject to change evidence, No diagram, photograph, illustration, statement or information amounts to a legally binding obligation on or warranty by Stockland and Stockland accepts on liability for any loss or dranger suffered by any person who relies on them either wholly or in part