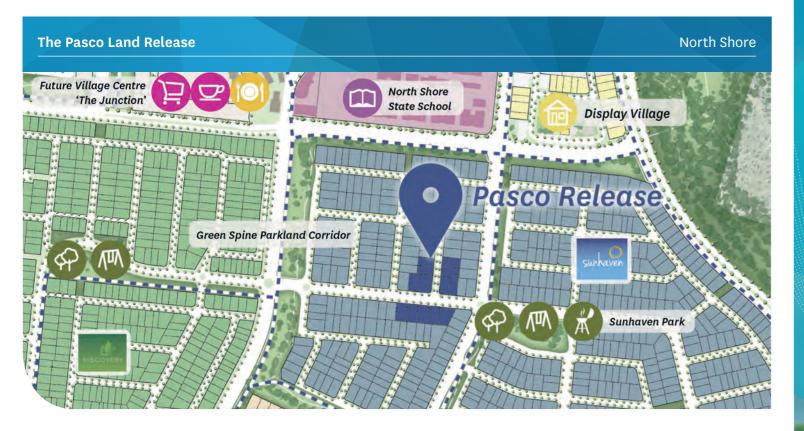

This exclusive enclave of 13 larger lots is located only moments to Sunhaven Park and North Shore State School. Featuring lots up to 938m2 there's plenty of space to build your dream home.

At North Shore you're part of an established community. Find your home and enjoy convenient shopping, a choice of parks and playgrounds, leisure facilities and more. The Pasco Land Release is perfectly positioned close to these ammenities whilst giving you ample space - what you use it for is up to you!

- Space to build the home you want -പ്രി lots from 560m2 to 938m2.
- Walking distance to North Shore State School.
- Next to Sunhaven Park with tennis 了 courts, kid's bike track and more.
- Access to established facilities such ረጉ as shops and health services.