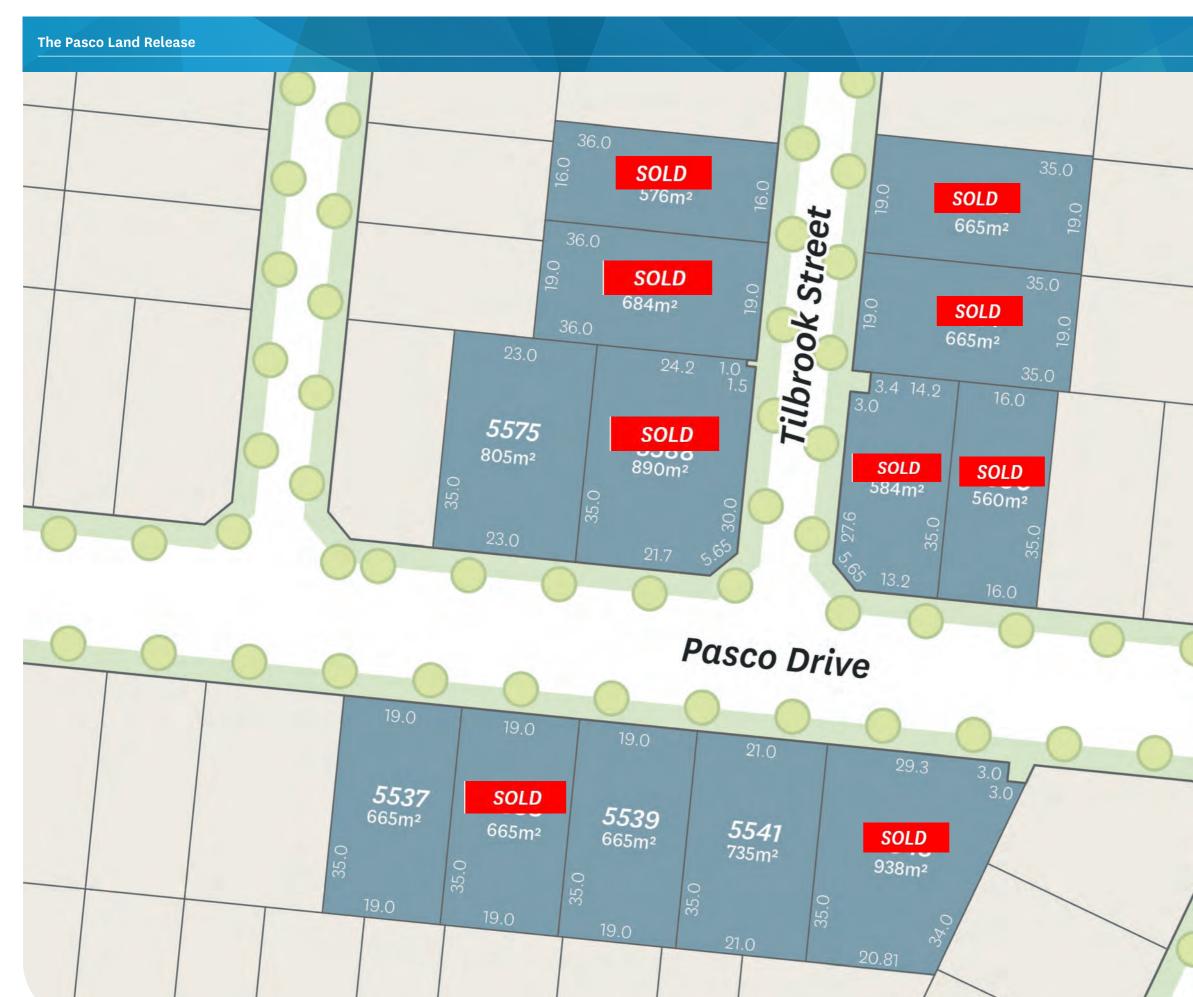

This exclusive enclave of 13 larger lots is located only moments to Sunhaven Park and North Shore State School. Featuring lots up to 938m2 there's plenty of space to build your dream home.

At North Shore you're part of an established community. Find your home and enjoy convenient shopping, a choice of parks and playgrounds, leisure facilities and more. The Pasco Land Release is perfectly positioned close to these ammenities whilst giving you ample space - what you use it for is up to you!

- Space to build the home you want -പ്രി lots from 560m2 to 938m2.
- Walking distance to North Shore State School.
- Next to Sunhaven Park with tennis 了 courts, kid's bike track and more.
- Access to established facilities such ረጉ as shops and health services.

## The Pasco Land Release