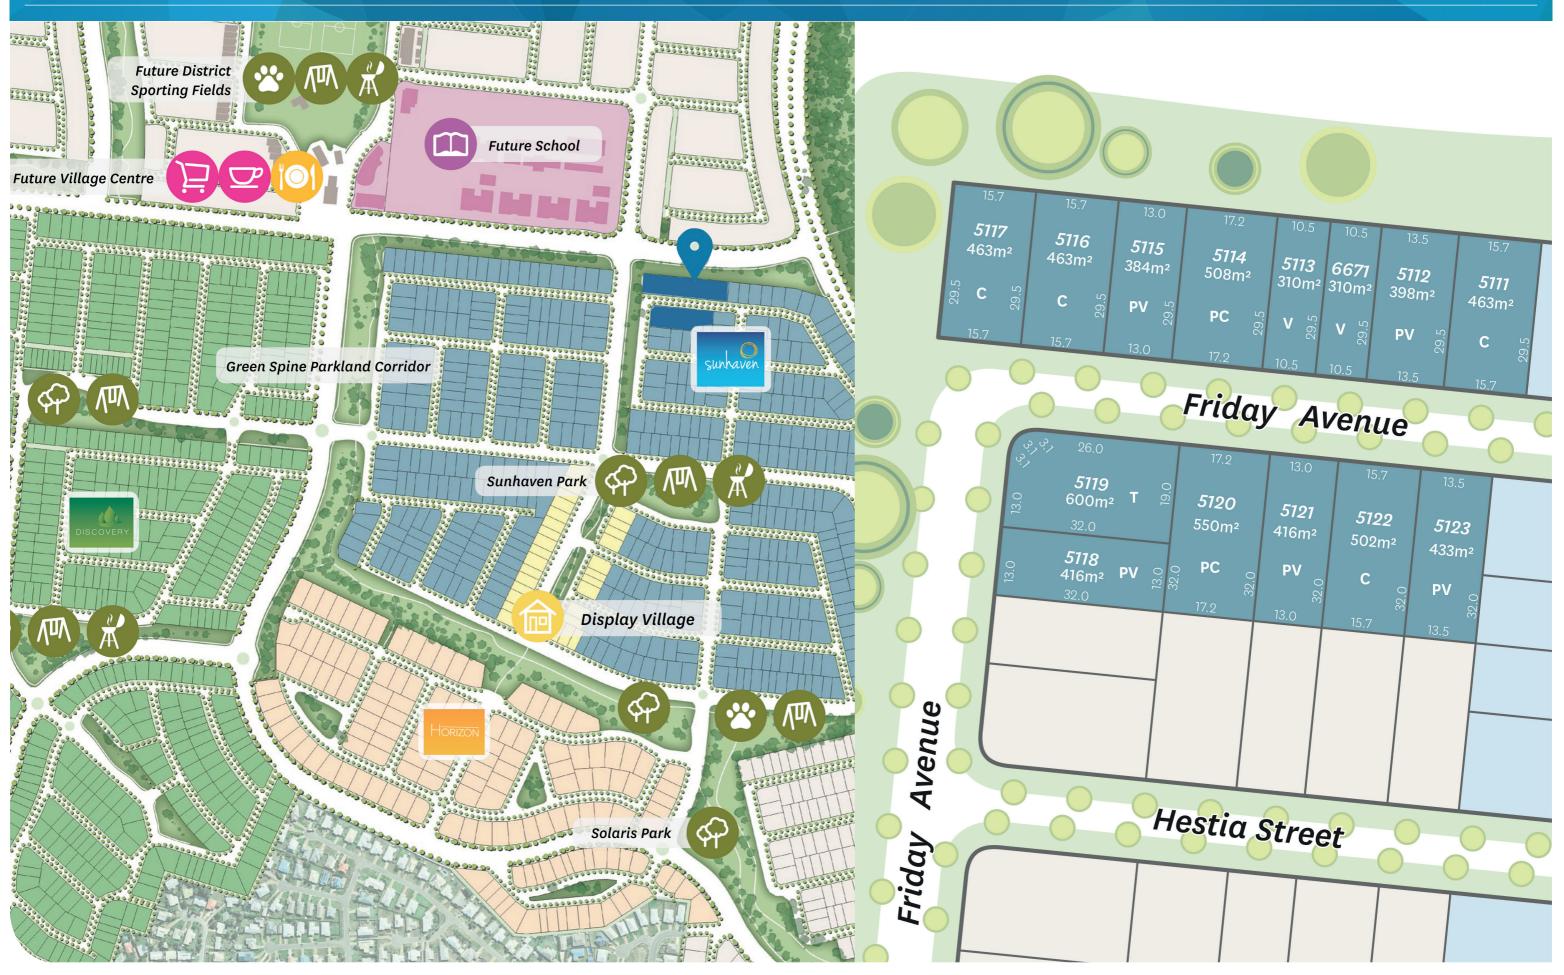

Sunhaven Boulevard, Burdell

The Friday Avenue release features a great range of home sites in a soughtafter location, with many overlooking or backing onto green open space.

The amazing Sunhaven Park, with playground, BBQ shelters and hot shot tennis court, will keep the kids entertained for hours.

## FAST FACTS

- Adjacent to the future state school and town centre
- Sunhaven Park only moments away ጦ
- Town centre with Woolworths and Ë specialty stores
- 24 hour gym, aquatic centre and kms 94 of walking paths