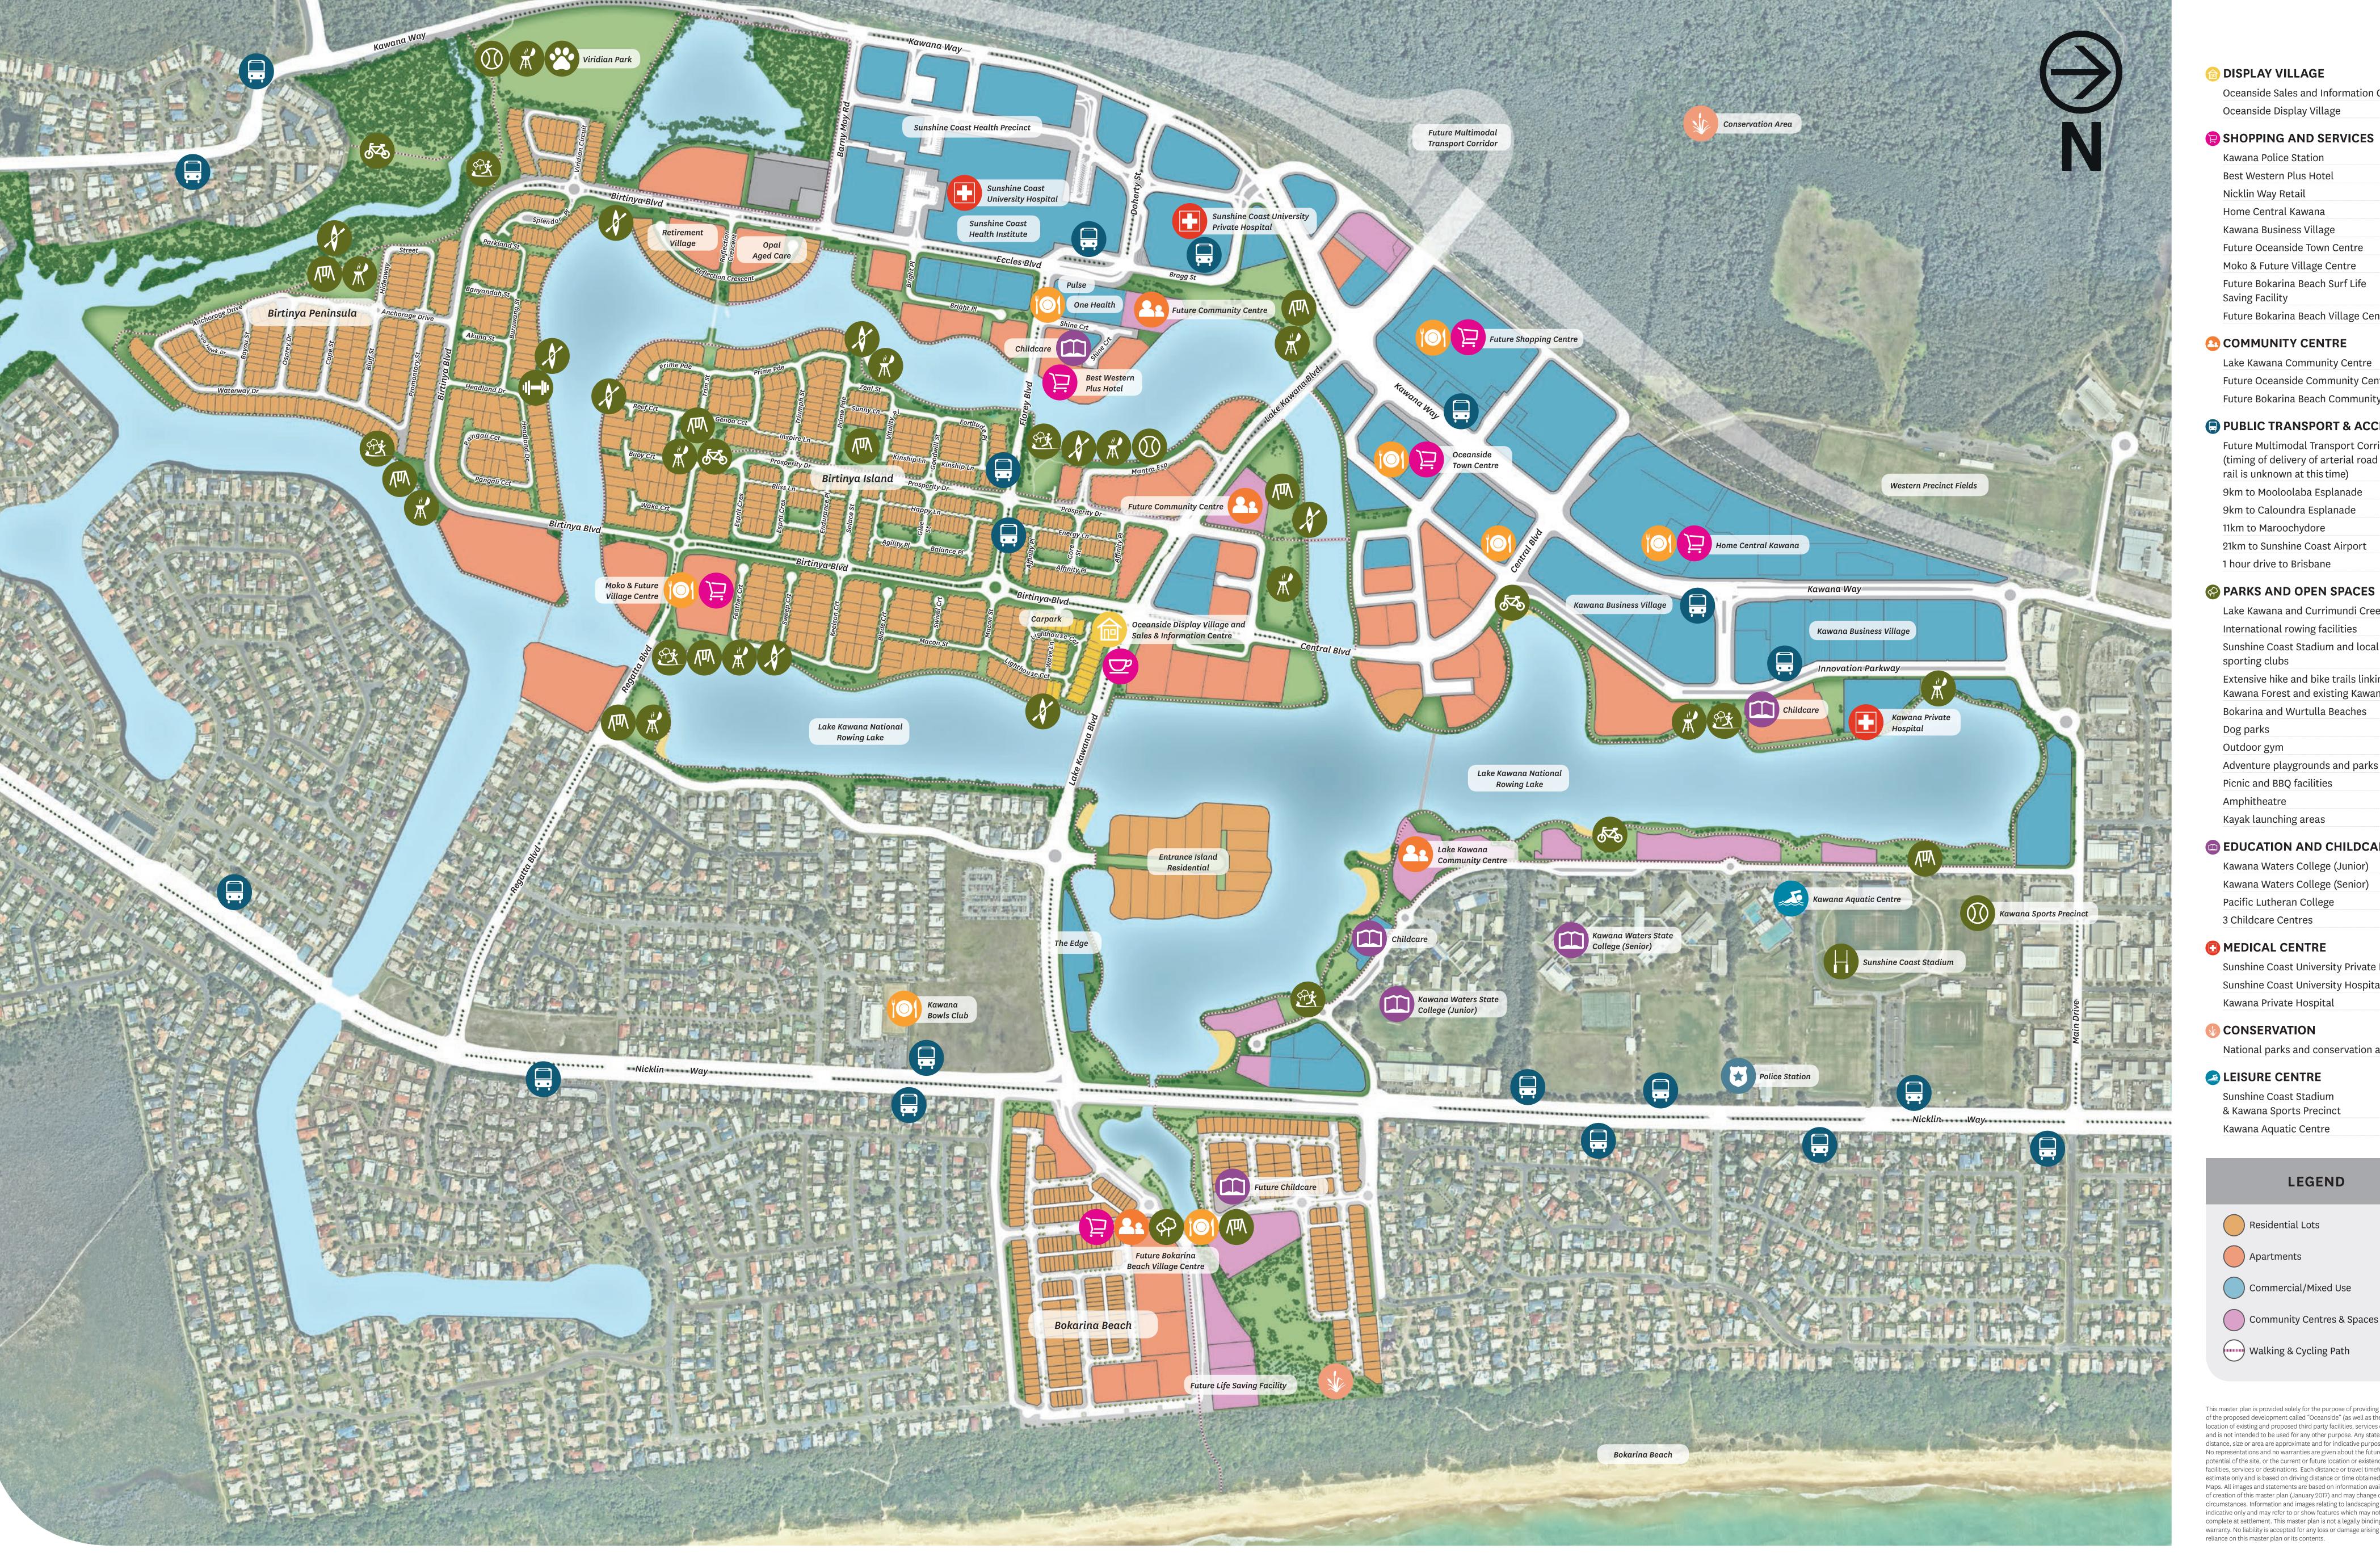

DISPLAY VILLAGE

Oceanside Display Village

Kawana Police Station

Nicklin Way Retail

Saving Facility

Best Western Plus Hotel

Home Central Kawana

Kawana Business Village

**COMMUNITY CENTRE** 

Future Oceanside Town Centre

Moko & Future Village Centre

Future Bokarina Beach Surf Life

Lake Kawana Community Centre

Future Bokarina Beach Village Centre

Future Oceanside Community Centre

**PUBLIC TRANSPORT & ACCESS** 

rail is unknown at this time)

9km to Mooloolaba Esplanade

9km to Caloundra Esplanade

21km to Sunshine Coast Airport

Lake Kawana and Currimundi Creek

Sunshine Coast Stadium and local

Bokarina and Wurtulla Beaches

Adventure playgrounds and parks

**©** EDUCATION AND CHILDCARE

Kawana Waters College (Junior)

Kawana Waters College (Senior)

Sunshine Coast University Private Hospital

Sunshine Coast University Hospital

National parks and conservation area

LEGEND

Pacific Lutheran College

3 Childcare Centres

MEDICAL CENTRE

Kawana Private Hospital

CONSERVATION

**■ LEISURE CENTRE** 

Sunshine Coast Stadium & Kawana Sports Precinct

Kawana Aquatic Centre

Residential Lots

Commercial/Mixed Use

Walking & Cycling Path

Community Centres & Spaces

This master plan is provided solely for the purpose of providing an impression of the proposed development called "Oceanside" (as well as the approximate location of existing and proposed third party facilities, services or destinations) and is not intended to be used for any other purpose. Any statements of

Apartments

Picnic and BBQ facilities

Kayak launching areas

Extensive hike and bike trails linking to

Kawana Forest and existing Kawana region

International rowing facilities

11km to Maroochydore

1 hour drive to Brisbane

sporting clubs

Dog parks

Outdoor gym

Amphitheatre

Future Multimodal Transport Corridor (timing of delivery of arterial road and

Future Bokarina Beach Community Centre

(E) SHOPPING AND SERVICES

Oceanside Sales and Information Centre