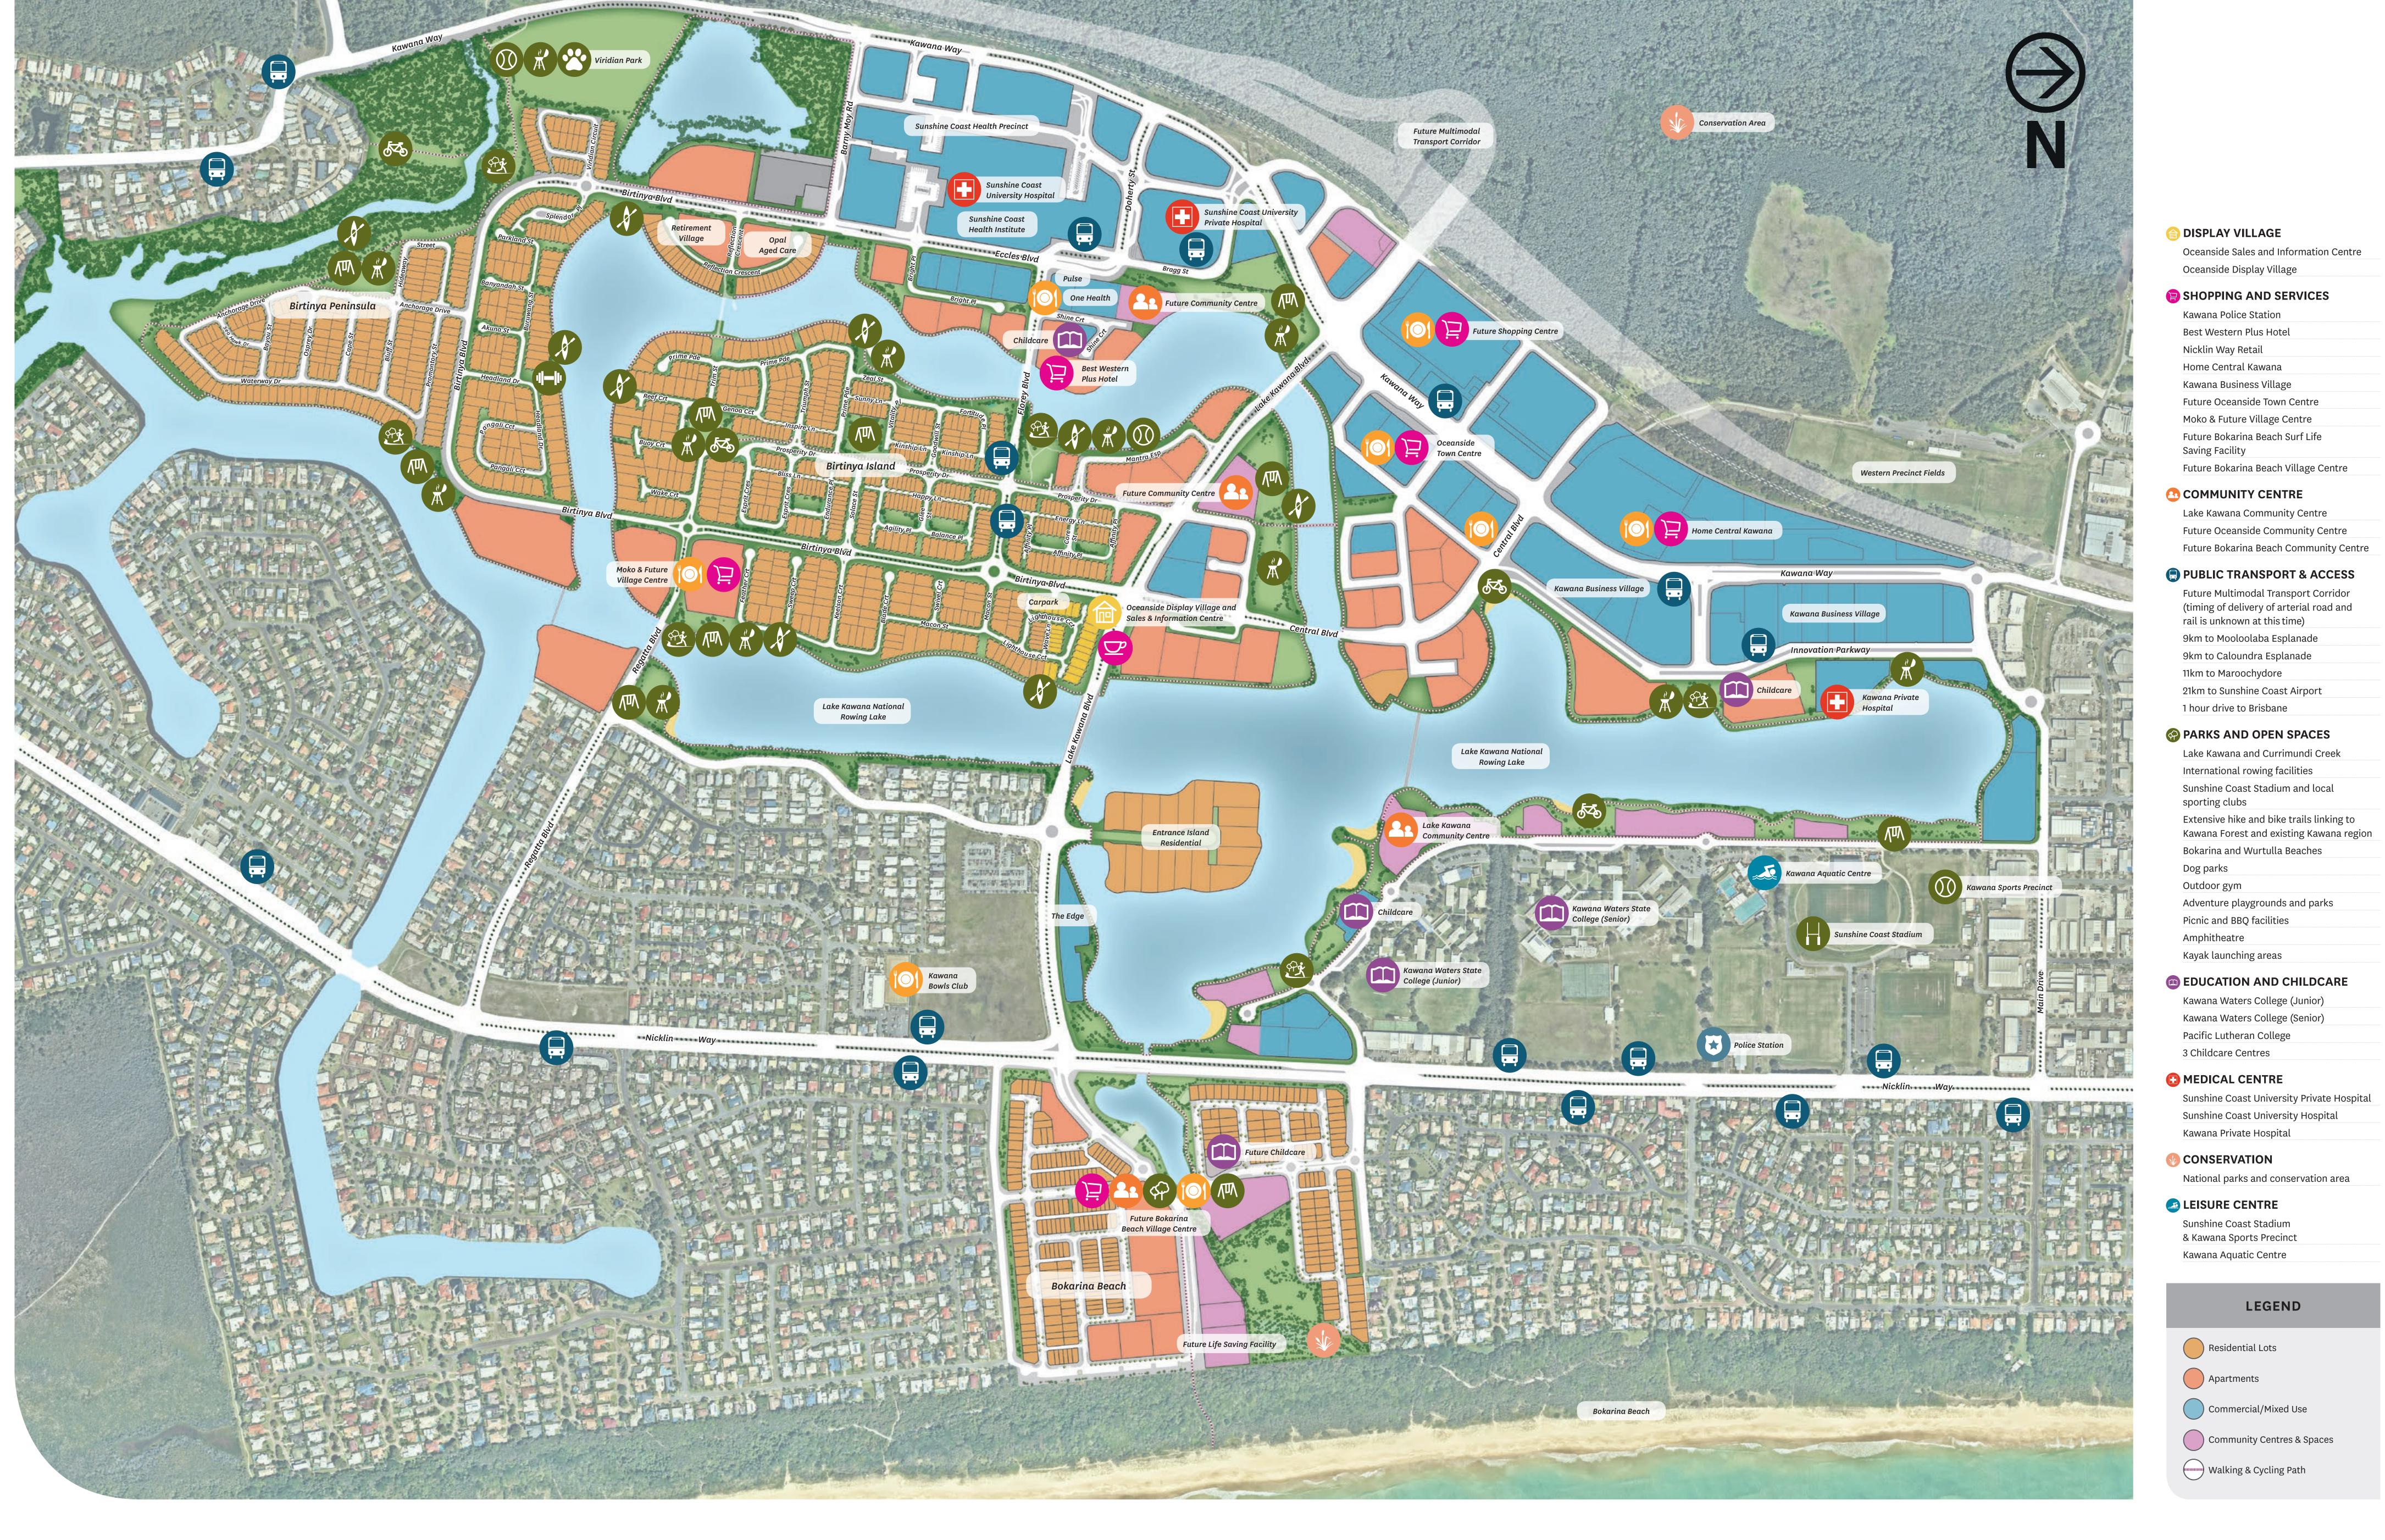

DISPLAY VILLAGE

Oceanside Display Village

Kawana Police Station

Nicklin Way Retail

Saving Facility

Best Western Plus Hotel

Home Central Kawana

Kawana Business Village

**COMMUNITY CENTRE** 

Future Oceanside Town Centre

Moko & Future Village Centre

Future Bokarina Beach Surf Life

Lake Kawana Community Centre

Future Bokarina Beach Village Centre

Future Oceanside Community Centre

**PUBLIC TRANSPORT & ACCESS** 

rail is unknown at this time)

9km to Mooloolaba Esplanade

9km to Caloundra Esplanade

21km to Sunshine Coast Airport

Lake Kawana and Currimundi Creek

Sunshine Coast Stadium and local

Bokarina and Wurtulla Beaches

Adventure playgrounds and parks

**©** EDUCATION AND CHILDCARE

Kawana Waters College (Junior)

Kawana Waters College (Senior)

Sunshine Coast University Private Hospital

Sunshine Coast University Hospital

National parks and conservation area

LEGEND

Pacific Lutheran College

3 Childcare Centres

MEDICAL CENTRE

Kawana Private Hospital

CONSERVATION

**■ LEISURE CENTRE** 

Sunshine Coast Stadium & Kawana Sports Precinct

Kawana Aquatic Centre

Residential Lots

Commercial/Mixed Use

Walking & Cycling Path

Community Centres & Spaces

This master plan is provided solely for the purpose of providing an impression of the proposed development called "Oceanside" (as well as the approximate location of existing and proposed third party facilities, services or destinations) and is not intended to be used for any other purpose. Any statements of

Apartments

Picnic and BBQ facilities

Kayak launching areas

Extensive hike and bike trails linking to

Kawana Forest and existing Kawana region

International rowing facilities

11km to Maroochydore

1 hour drive to Brisbane

sporting clubs

Dog parks

Outdoor gym

Amphitheatre

Future Multimodal Transport Corridor (timing of delivery of arterial road and

Future Bokarina Beach Community Centre

(E) SHOPPING AND SERVICES

Oceanside Sales and Information Centre