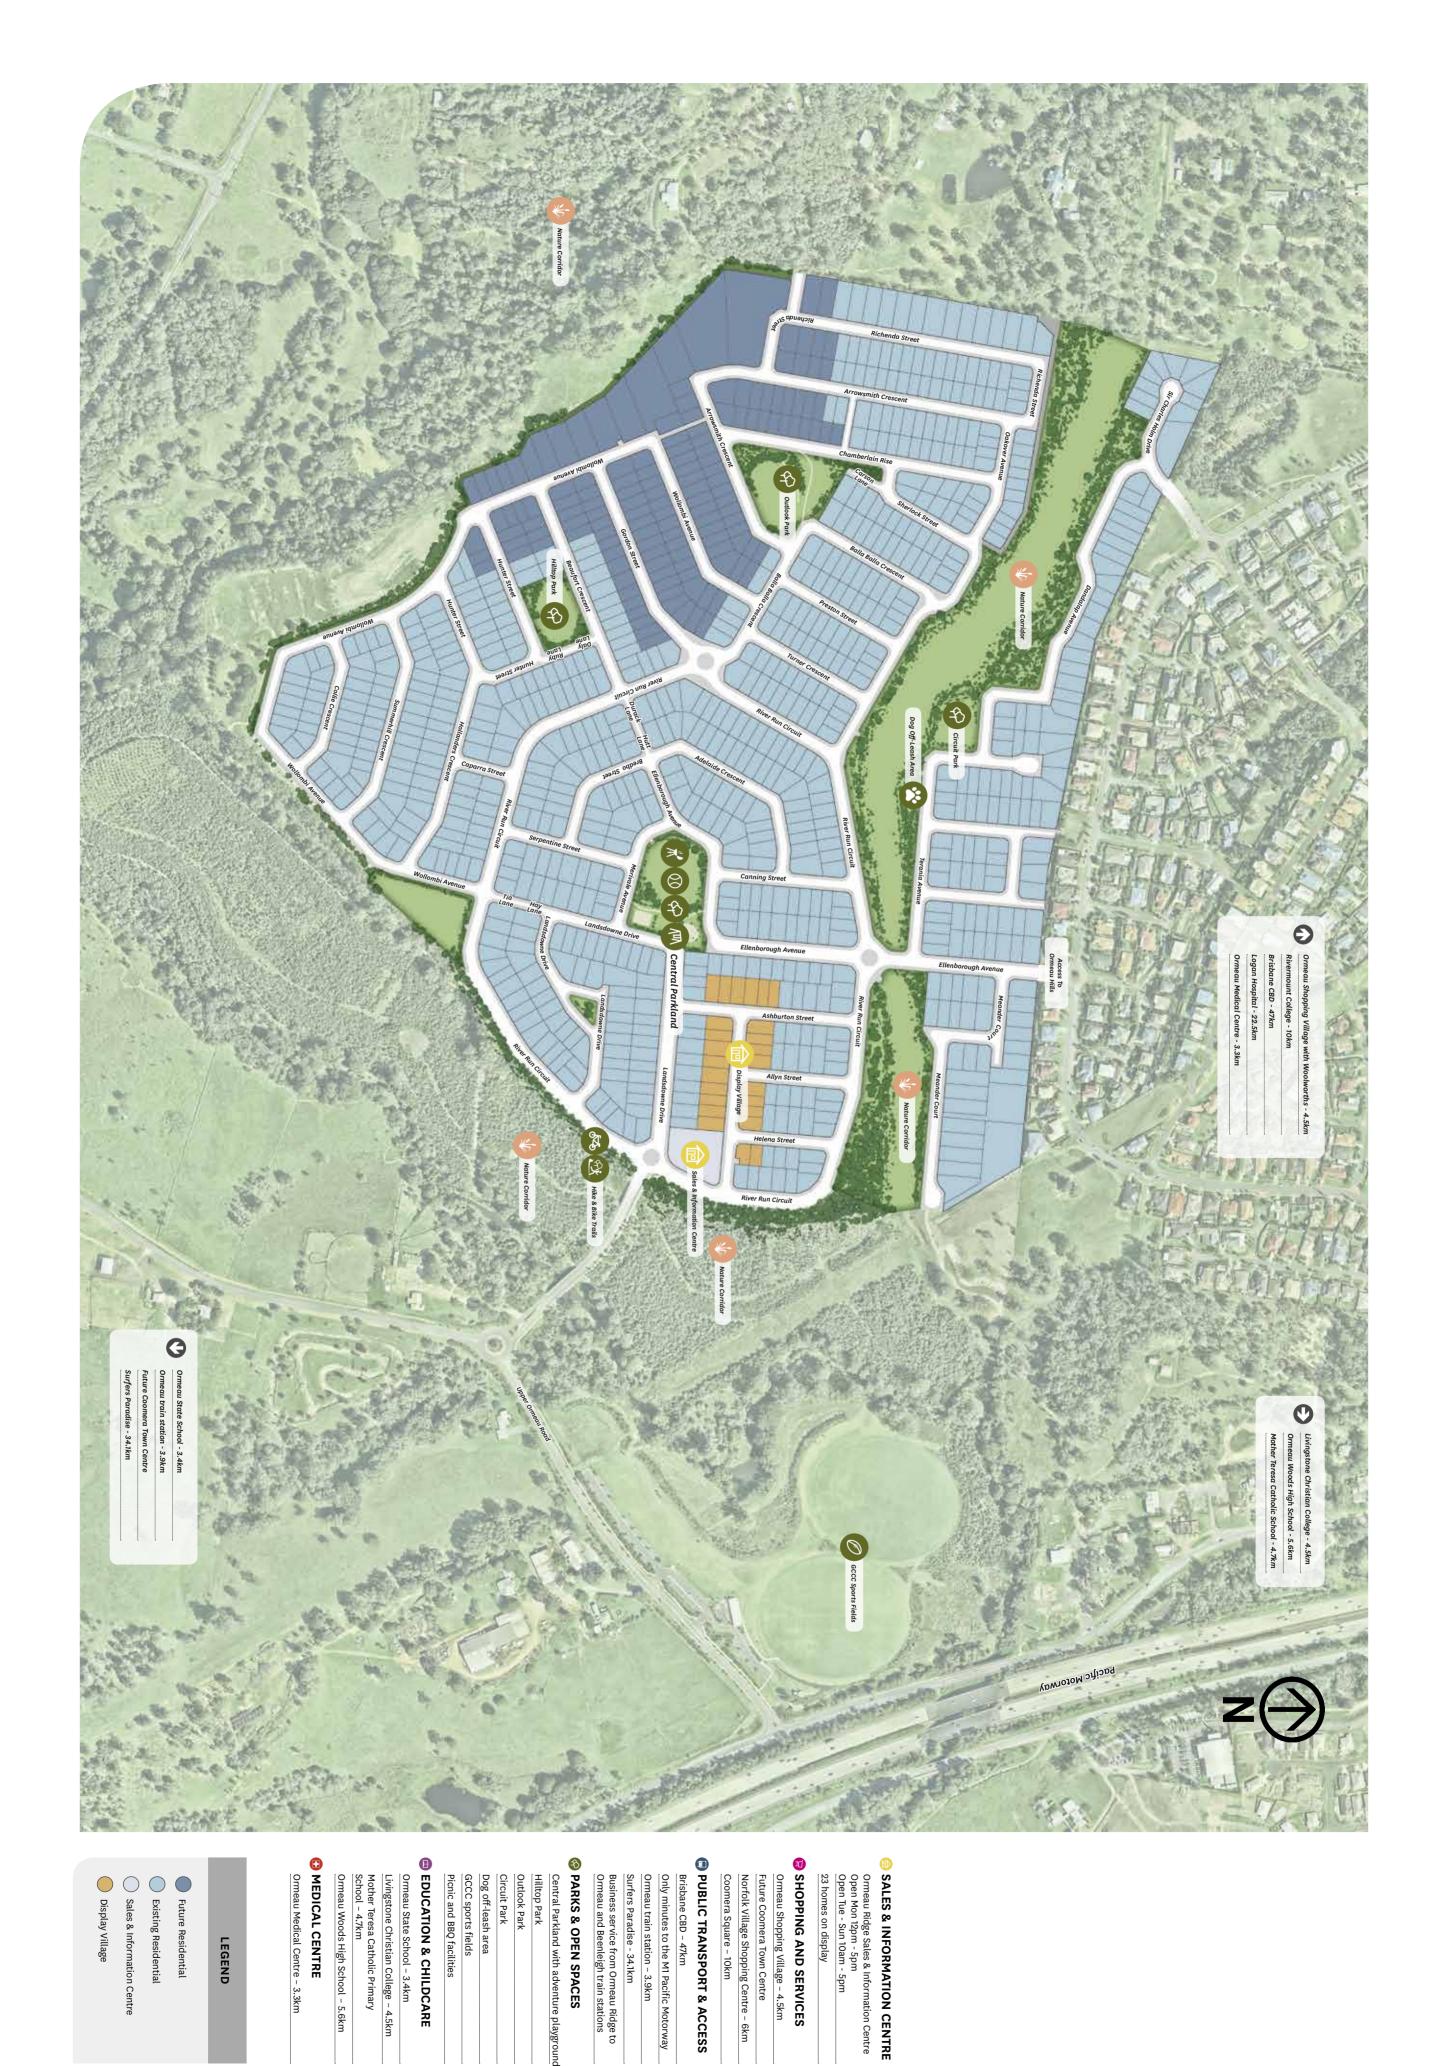

#### SENSE OF COMMUNITY 06. A PLACE WITH A REAL

located nearby.

there are also two district level playing fields with its own agility equipment. To top this off, pest triend will enjoy a unique off-leash dog park kick-around area. Plus, your family's four-legged nets, sheltered barbecue facilities and a huge playground, multi-purpose courts, cricket Central park provides an amazing adventure for a healthy family lifestyle. The signature \$1M Everything about Ormeau Ridge is designed

> оптроов Living SPACES FOR HEALTHY, 05. BEAUTIFUL OPEN

exciting new trends in interior design. wide range of lifestyles and budgets and feature most awarded builders. The homes cater to a with 23 stunning homes by some of Queensland's largest showcase of home designs in the region, The Ormeau Ridge Display Village has the

#### DISPLAY VILLAGE GOLD COAST'S LARGEST 04. THE LOCATION OF

Coomera Campus are just a short drive away. centres while universities and the TAFE The community is also close to child care it comes to deciding on your child's education. ensuring you have a wide range of options when schools located close to Ormeau Ridge, There are 14 quality primary and secondary

#### **OPPORTUNITIES** 03. EXCELLENT EDUCATION

surroundings mean you will never want to leave. beautiful, picturesque parkland. The natural home is located less than 200 metres away from Ridge is dedicated to green open space. Every rolling hills, more than 40 per cent of Ormeau Set at the base of the Gold Coast hinterland's

#### *AUTAN HTIW* 02. A COMMUNITY AT ONE

super-fast internet connections. All homes have fibre-optic cabling for Ormeau train station is also just 3.9km away. M) for easy access to the north and south. the hustle and bustle while still being close to the worlds, with the community situated away from Coast and Brisbane. It offers the best of both northern growth corridor between the Gold Ormeau Ridge enjoys a perfect location in the

### **DAY-TO-DAY NEEDS** Homes in the community are more energy given to natural wilderness and open space. with more than 40 per cent of the community Nature and people co-exist at Ormeau Ridge **SUSTAINABLE LIVING** 10. A FOCUS ON community delivers a stress-free lifestyle.