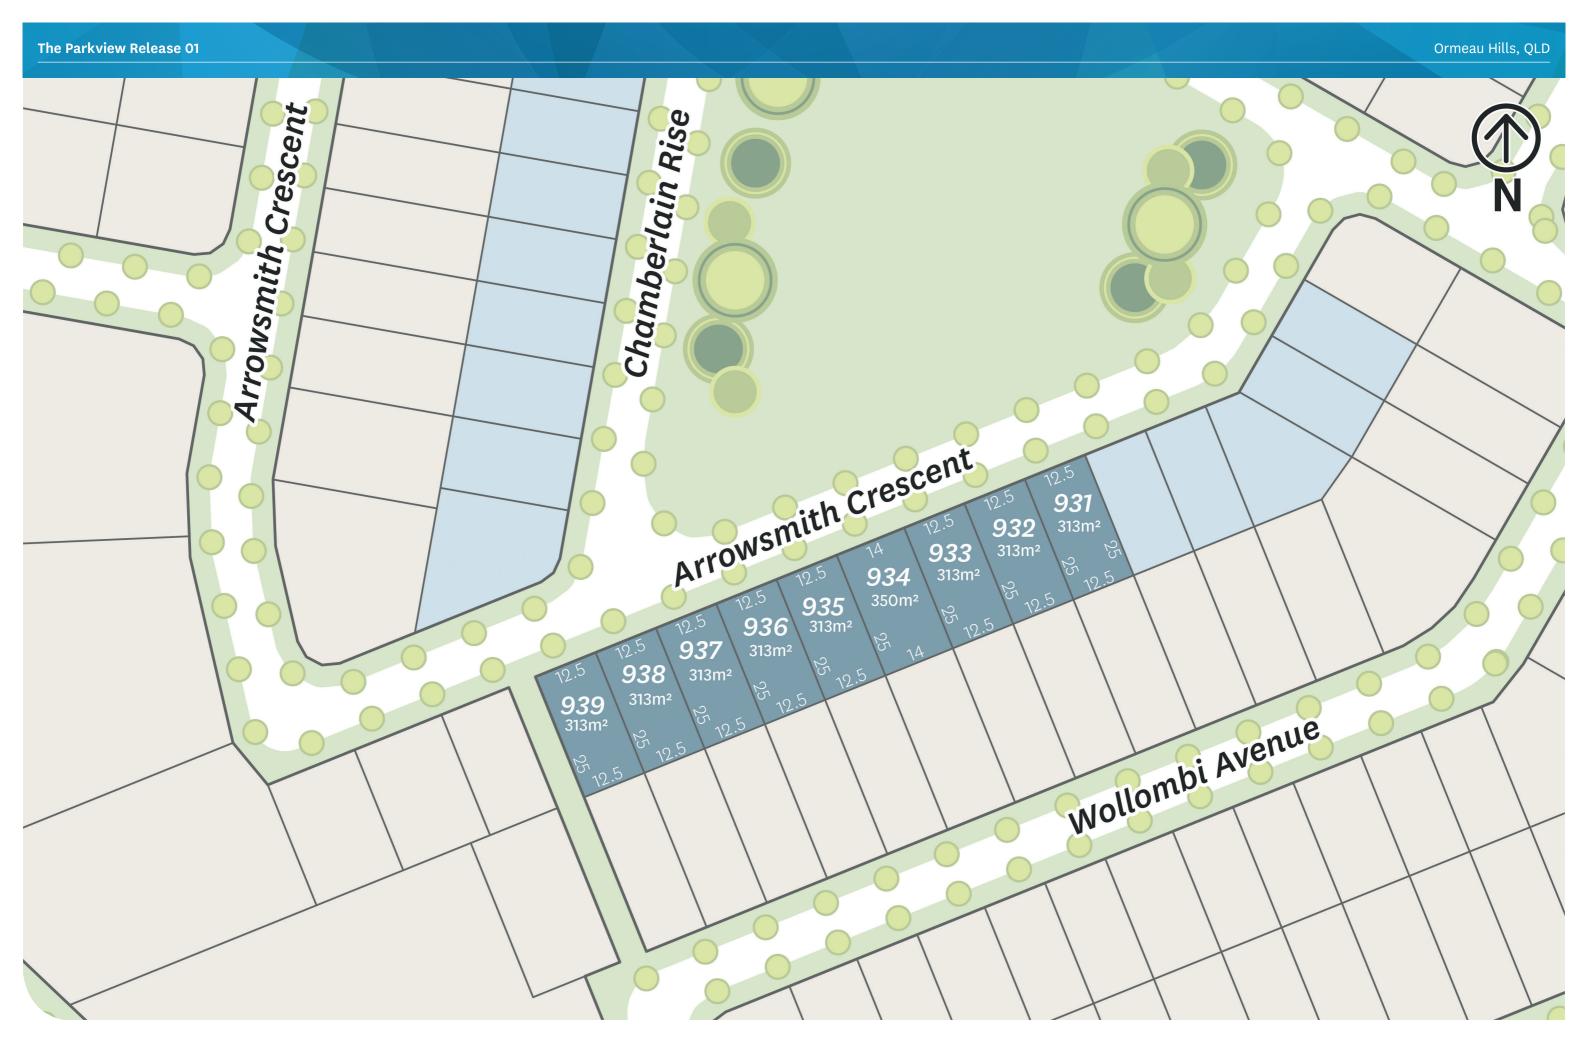

## AT A GLANCE

命

9 home sites in release 01

Elevated with views of the parkland

New child care opening in 2017

Walk across to the future park and fitness circuit