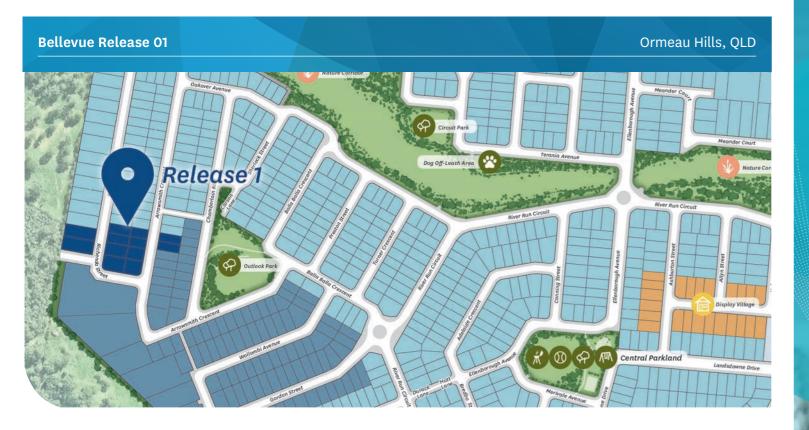

Perfectly located between Gold Coast and Brisbane you can enjoy the coastal lifestyle while still being in reach of the Brisbane CBD. Make Ormeau Ridge your home, stage 31 boasts elevated home sites with a range of land sizes on offer. The future parks are within walking distance and you'll be close to a host of shopping options.

## AT A GLANCE

- Home sites range from 350m2 to 908m2
- Walk to two new parks opening 2017
- New childcare centre now open
- Close to the weekly shopping essentials