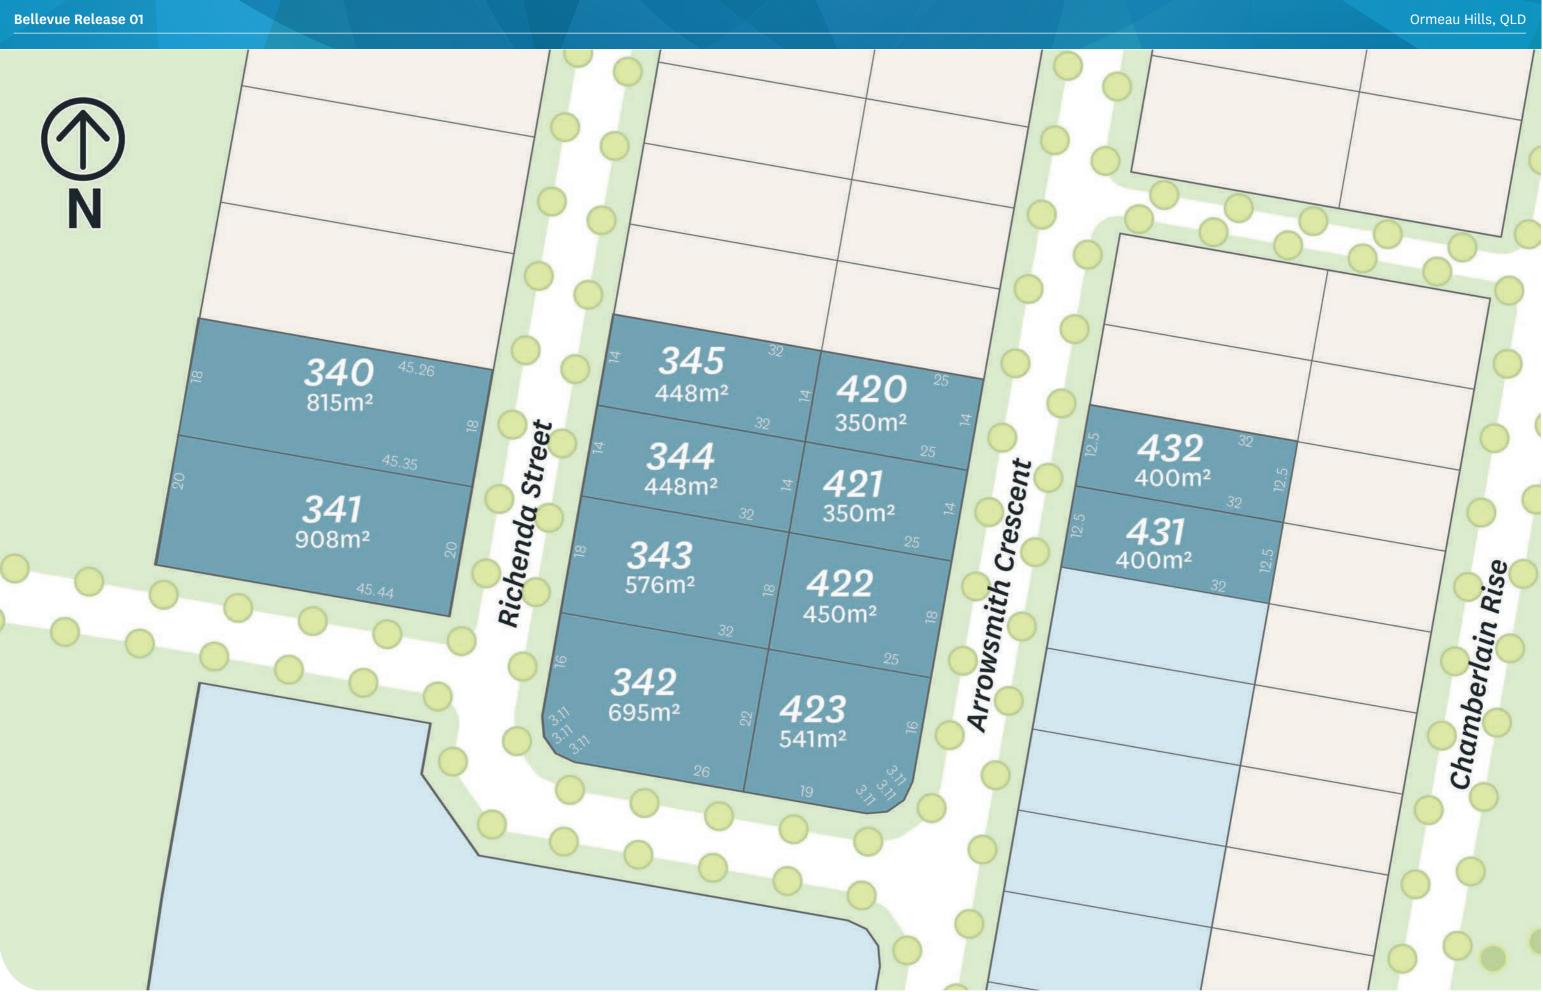

## AT A GLANCE

- Home sites range from 350m2 to 908m2
- Walk to two new parks opening 2017
- New childcare centre now open
- Close to the weekly shopping essentials