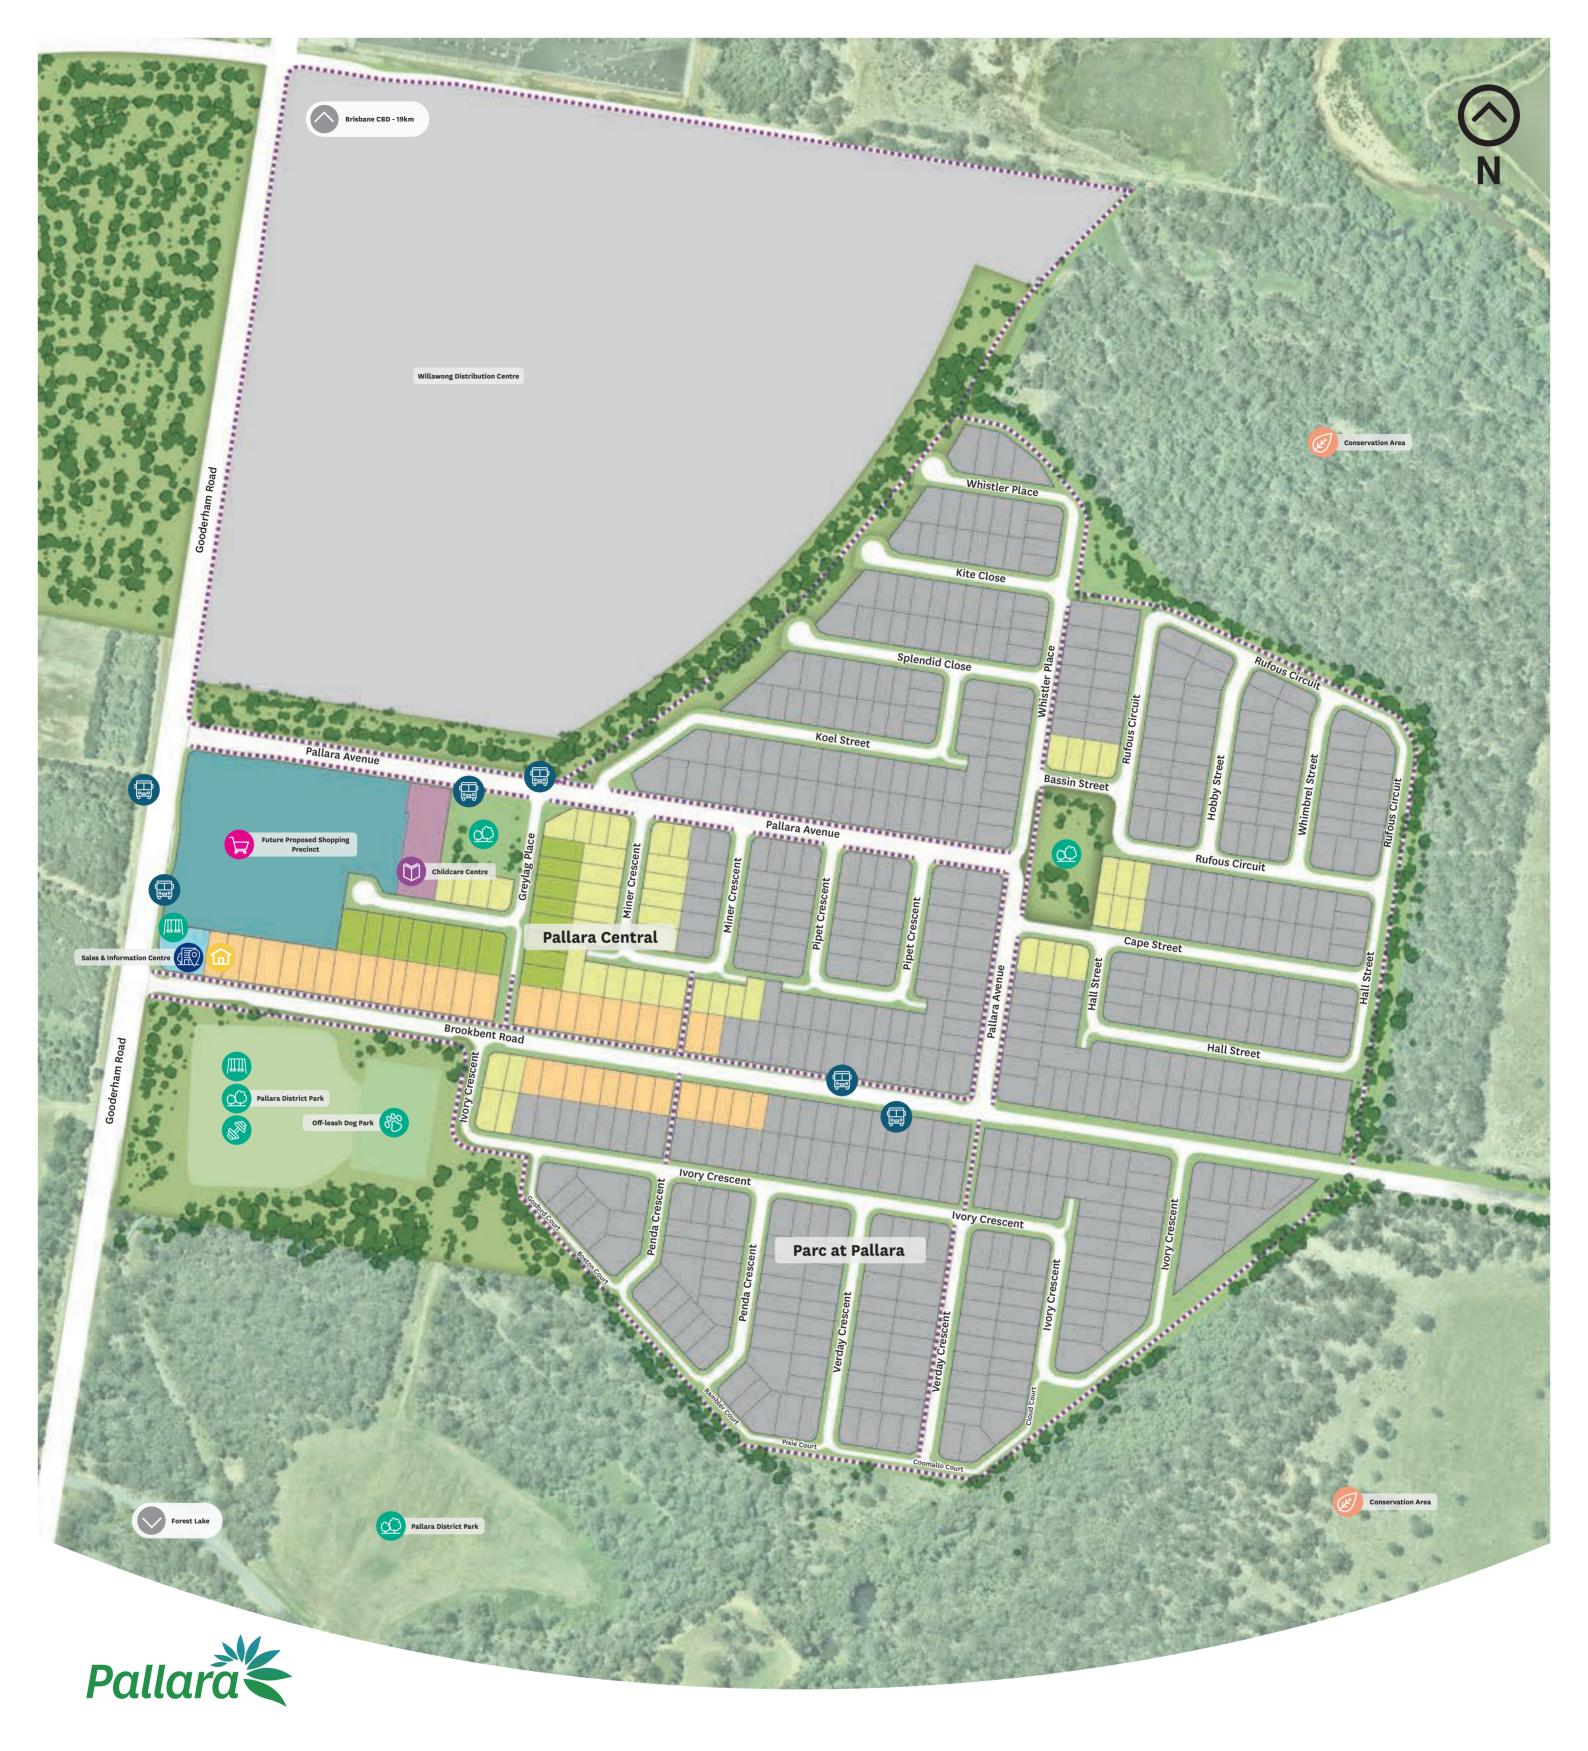

## Shopping and Dining Precincts

Future Proposed Shopping Precinct
Willawong Distribution Centre
Forest Lake Village Shopping Centre - 6km
Acacia Ridge Market Place - 6km
Calamvale Central Shopping Centre - 9km
Sunnybank Plaza - 10.5km
The Zone Oxley - 7km
Sunnybank Hills Shoppingtown - 8km

## Deisure and Sporting Clubs

Snap Fitness Forest Lake - 6km
Souths Sports Club - 5km
Oxley Golf Club - 6.5km
Acacia Ridge Soccer Club - 5km
Forest Lake Junior Leagues Club - 11km
Algester Sports Club - 8.5km
Warren Ritchie Memorial Complex - 11km

# Education and Childcare Centres

Pallara Childcare
Pallara State School - 3km
Forest Lake State High School - 6km
St John's Anglican College - 6.5km
St Stephen's Catholic Primary School - 9km
Griffith University - 11km
Doolandella Early Learning Centre - 6km
YMCA Early Child Education Centre - 5.5km
Kidz Magic - 4.5km

## Hedical Centres

Elizabeth St Medical Centre Acacia Ridge - 5km Calamvale Medical Centre - 6km Forest Lake Medical and Dental Centre - 6km Sunnybank Private Hospital - 11km QEII Jubilee Hospital - 10km

# Public Transport and Access

Future proposed bus stop
King Ave near Sherbrooke Rd bus stop - 2.5km
Richlands Railway Station - 8km
Beaudesert Rd - 5km
Logan Motorway - 5km
Gateway Motorway - 13km
Centenary Motorway - 10km
Ipswich Motorway - 7.5km
Brisbane CBD - 19km
Brisbane Airport - 32km

# Conservation Area

# Parks and Open Space

Pallara District Park
Stockland Playground
Pallara Central Park
Shared bike and walk path
Dog off-leash area
DJ Sherrington Park - 4km
The Lake Parklands - 7km
Calamvale District Park - 9km

## nallara Display Village

Pallara Sales and Information Centre

# Legend

Current Release
Future Release

Sold

Future Shopping Precinct

Display Village

Sales & Information Centre

■■■ Bikeway & Footpath