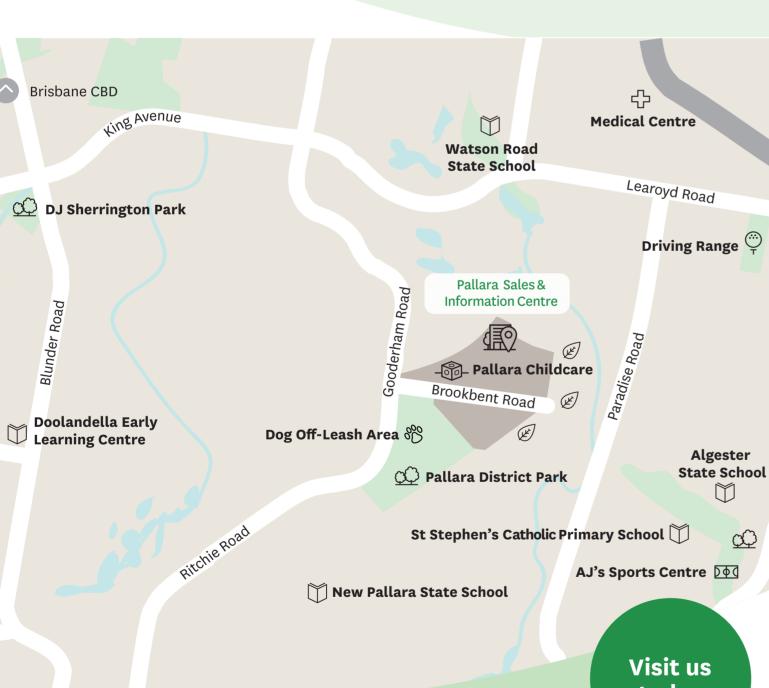

Olose to Beaudesert Road, The Logan and the community. • Four future Translink bus stops located within community on Gooderham Road.

• Future bus stops near the entrance of the 9. Connected to all forms of transport

- Calamvale Central shopping centre. - The Zone complex at Oxley - Sunnybank Plaza with a Hoyts Cinema - Acacia Ridge Marketplace

- Forest Lake Village Shopping Centre · A short drive to: · Future proposed retail centre with

- St Stephen's Catholic Primary School - Watson Road State School - Pallara State School • A range of Private and State schools close by:

childcare facilities

- Forest Lake Junior Rugby League - Forest Lake Junior Rugby Union Club - Acacia Ridge Football Club 7. Sport and recreation - Logan campus is a 23km drive. - Mt Gravatt campus - Nathan campus

• Griffith University less than 20 minutes away: - YMCA Acacia Ridge Early Childhood Centre - The Doolandella Early Learning Centre - Pallara Childcare · A number of childcare centres: - St Thomas More College. - St John's Anglican College - Forest Lake State High School

## Hedical Centres

Elizabeth St Medical Centre Acacia Ridge - 5km Calamvale Medical Centre - 6km Forest Lake Medical and Dental Centre - 6km Sunnybank Private Hospital - 11km QEII Jubilee Hospital - 10km