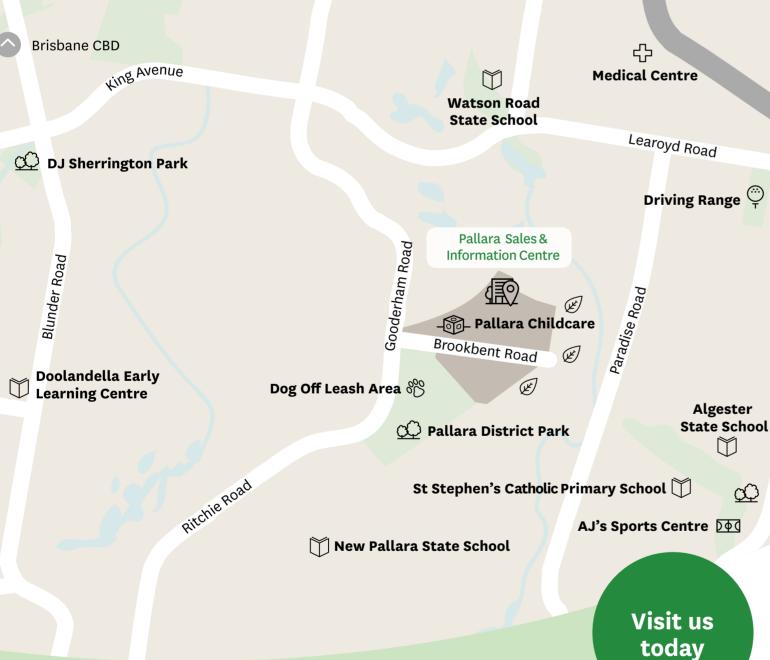

- Warren Ritchie Memorial Complex bushland area. · Nest boxes for wildlife in preserved Football Club the shopping precinct and public transport. - Forest Lake Junior Rugby League · Most homes will be within walking distance of - Forest Lake Junior Rugby Union Club minimise its impact on the surrounding area. · Native planting within the community to help management systems. · The community will use the latest water cycle 9. Your place for sustainable living · A short drive to the Richland or Altandi train and the Gateway Motorway. Ipswich Motorways, The Centenary Highway · Griffith University less than 20 minutes away: Close to Beaudesert Road, The Logan and the community. located next to the community's shopping • Four future Translink bus stops located within - Future planned childcare facility to be community on Gooderham Road. - YMCA Acacia Ridge Early Childhood Centre Future bus stops near the entrance of the - The Doolandella Early Learning Centre 9. Connected to all forms of transport - Calamvale Central shopping centre. - The Zone complex at Oxley - Sunnybank Plaza with a Hoyts Cinema - Acacia Ridge Marketplace - St Stephen's Catholic Primary School - Forest Lake Village Shopping Centre · A short drive to: stores and business park.

 Plenty of open space for children to play. kilometres of proposed cycling and walkways. The Iceworld Olympic Ice Rink is close by. - Forest Lake Snap Fitness. 5. A community that delivers an active and to date with the latest news and events. - Algester Sports Club • A Pallara Facebook page will keep locals up A community with opportunities to make 4. A place that you belong to - Acacia Ridge Football Club the District Park and shopping precinct. - Souths Sports Club · Most homes will be within walking distance to - Oxley Golf Club facing aspects. • A range of sports clubs close by: Homes will have north, south, east and west 7. Sport and recreation appealing to first home buyers, upgraders, - Logan campus is a 23km drive. bns etering to a wide range of budgets and - Mt Gravatt campus A large range of home sites. - Nathan campus · Modern home designs by leading builders. 3. A wide range of options for your new home parks, as well as an off-leash dog area. An established District Park, plus plans for more conservation area. • Surrounded by 56 hectares of lush - Pallara Childcare space for recreation 2. Beautiful, natural surrounds and plenty of • A number of childcare centres: - St Thomas More College. and an industrial business park. Future proposed plans for a shopping precinct - St John's Anglican College · Will eventually become home to 700 families. - Forest Lake State High School · Connected to everything you need. - Watson Road State School and sporting facilities. · Access to public transport, education, shops - Pallara State School . A wealth of employment opportunities. · A range of Private and State schools close by:

## Shopping and Dining Precincts

Future Shopping Precinct
Stockland Proposed Industrial Park
Forest Lake Village Shopping Centre - 6km
Acacia Ridge Market Place - 6km
Calamvale Central Shopping Centre - 9km
Sunnybank Plaza - 10.5km
Oxley Home Zone City - 7km
Sunnybank Hills Shoppingtown - 8km

#### Deisure and Sporting Clubs

Snap Fitness Forest Lake - 6km
Souths Sports Club - 5km
Oxley Golf Club - 6.5km
Acacia Ridge Soccer Club - 5km
Forest Lake Junior Leagues Club - 11km
Algester Sports Club - 8.5km
Warren Ritchie Memorial Complex - 11km

## Education and Childcare Centres

Pallara Childcare
Pallara State School - 3km
Forest Lake State High School - 6km
St John's Anglican College - 6.5km
St Stephen's Catholic Primary School - 9km
Griffith University - 11km
Doolandella Early Learning Centre - 6km
YMCA Early Child Education Centre - 5.5km
Kidz Magic - 4.5km

# Medical Centres

Elizabeth St Medical Centre Acacia Ridge - 5km Calamvale Medical Centre - 6km Forest Lake Medical and Dental Centre - 6km Sunnybank Private Hospital - 11km QEII Jubilee Hospital - 10km

## Public Transport and Accesses

Future bus stop
King Ave near Sherbrooke Rd bus stop - 2.5km
Richlands Railway Station - 8km
Beaudesert Rd - 5km
Logan Motorway - 5km
Gateway Motorway - 13km
Centenary Motorway - 10km
Ipswich Motorway - 7.5km
Brisbane CBD - 19km
Brisbane Airport - 32km

## Parks and Open Spaces

Pallara District Park
Stockland Playground
Pallara Central Park
Shared bike and walk path
Dog off-leash area
DJ Sherrington Park - 4km
The Lake Parklands - 7km
Calamvale District Park - 9km