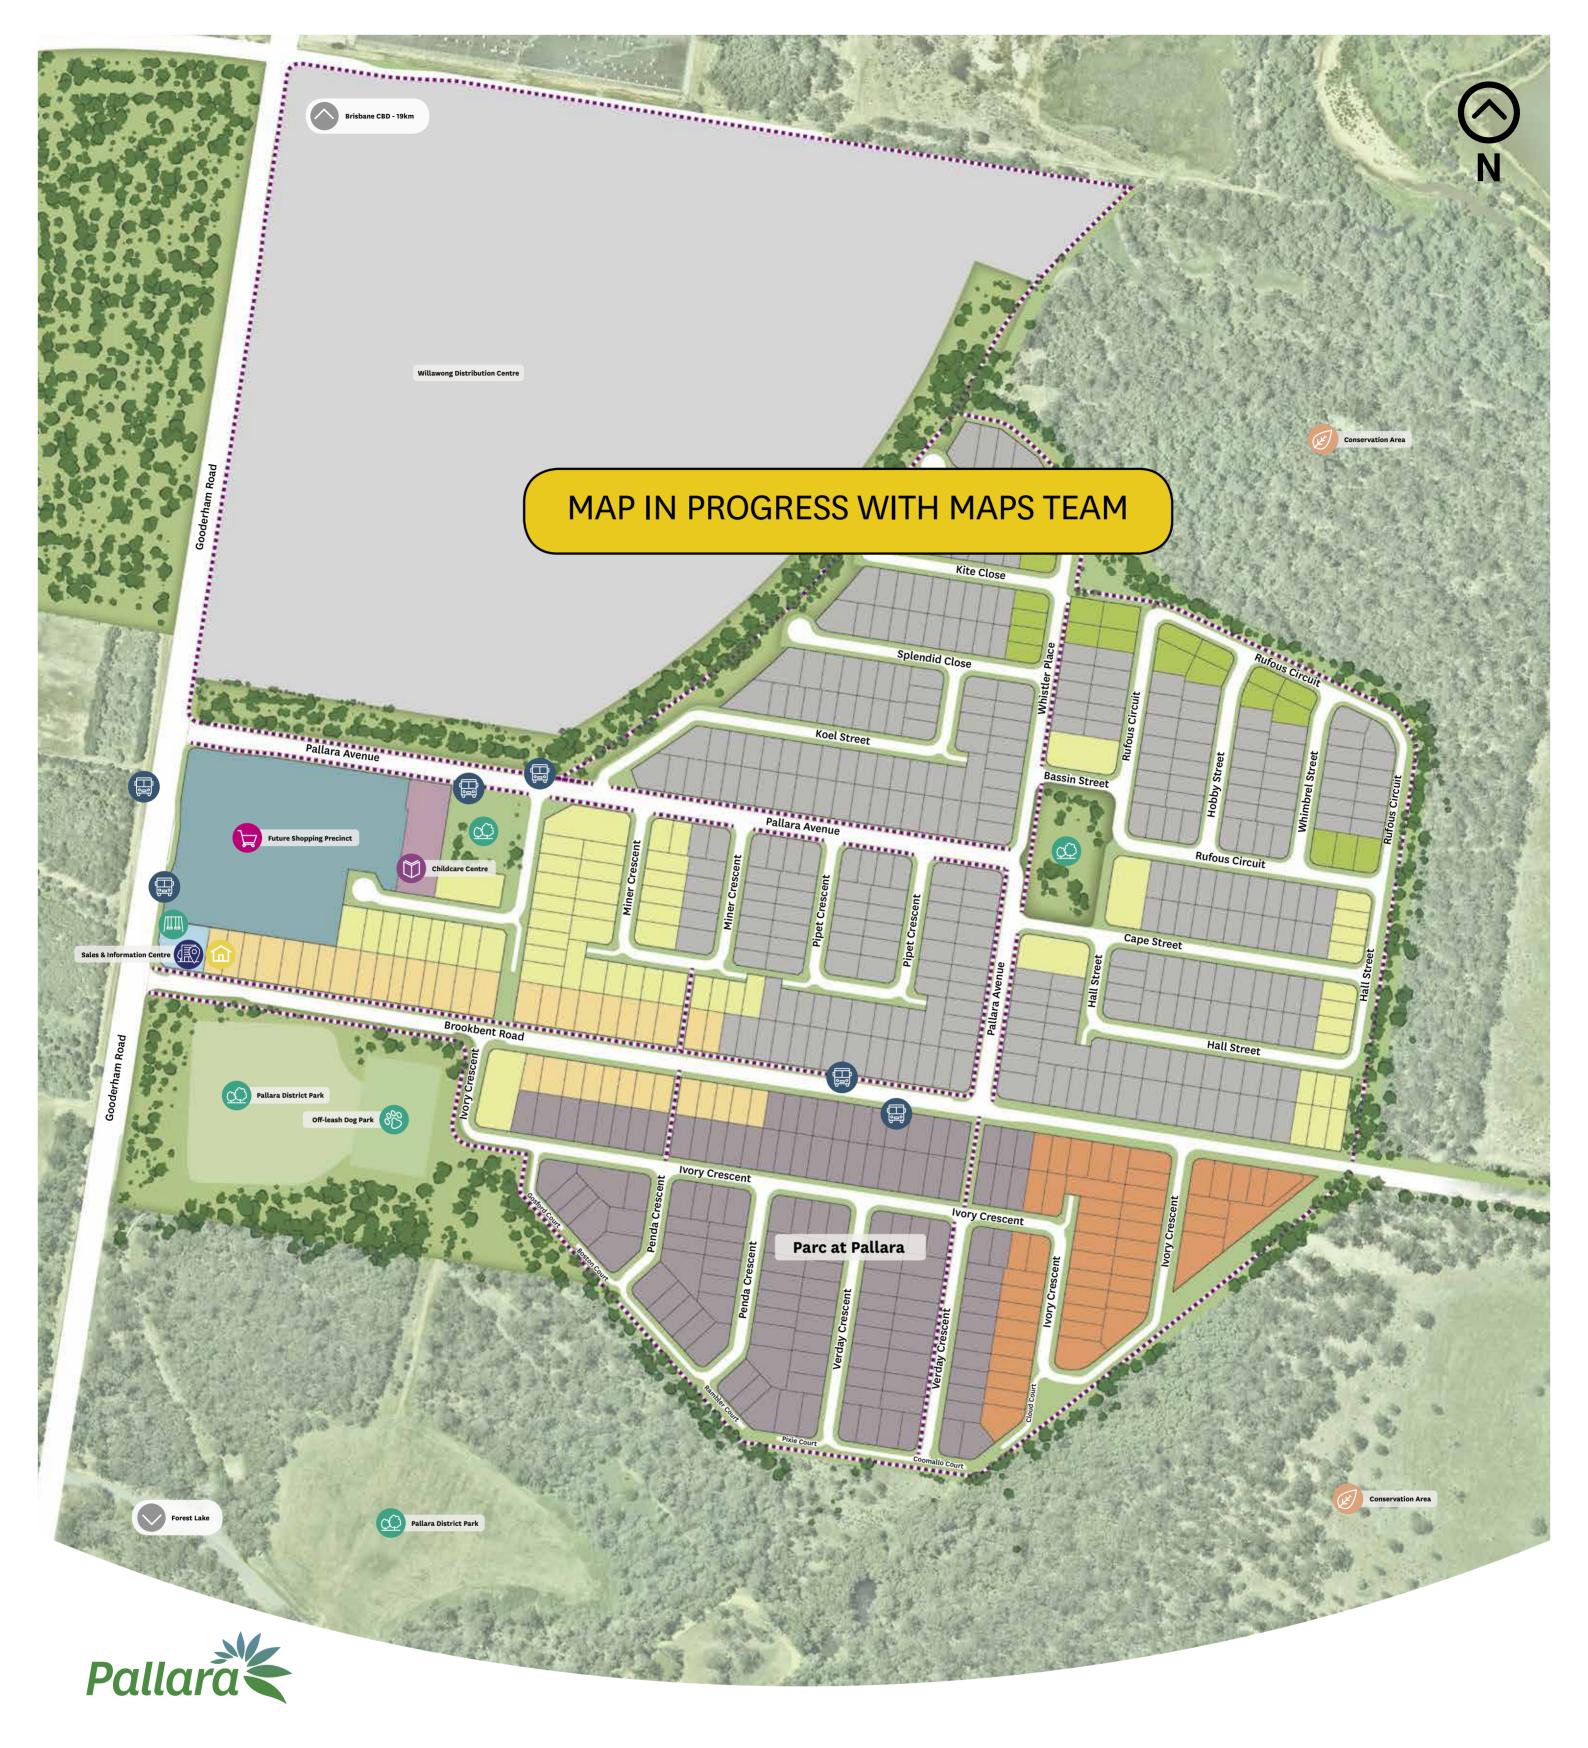

Pallara Park Run. Playground.

Find the home

you want at

Pallara

Where futures

flourish.

Proposed plans for supermarket, specialty

8. Shopping, dining and entertainment

## Shopping and Dining Precincts

Future Shopping Precinct
Stockland Proposed Industrial Park
Forest Lake Village Shopping Centre - 6km
Acacia Ridge Market Place - 6km
Calamvale Central Shopping Centre - 9km
Sunnybank Plaza - 10.5km
Oxley Home Zone City - 7km
Sunnybank Hills Shoppingtown - 8km

#### nallara Display Village

Pallara Sales and Information Centre

# Legend

Current Release

Future Release

Sold

Parc Current & Future Release

Parc Sold

Future Shopping Precinct

Display Village

Sales & Information Centre

■■■ Bikeway & Footpath