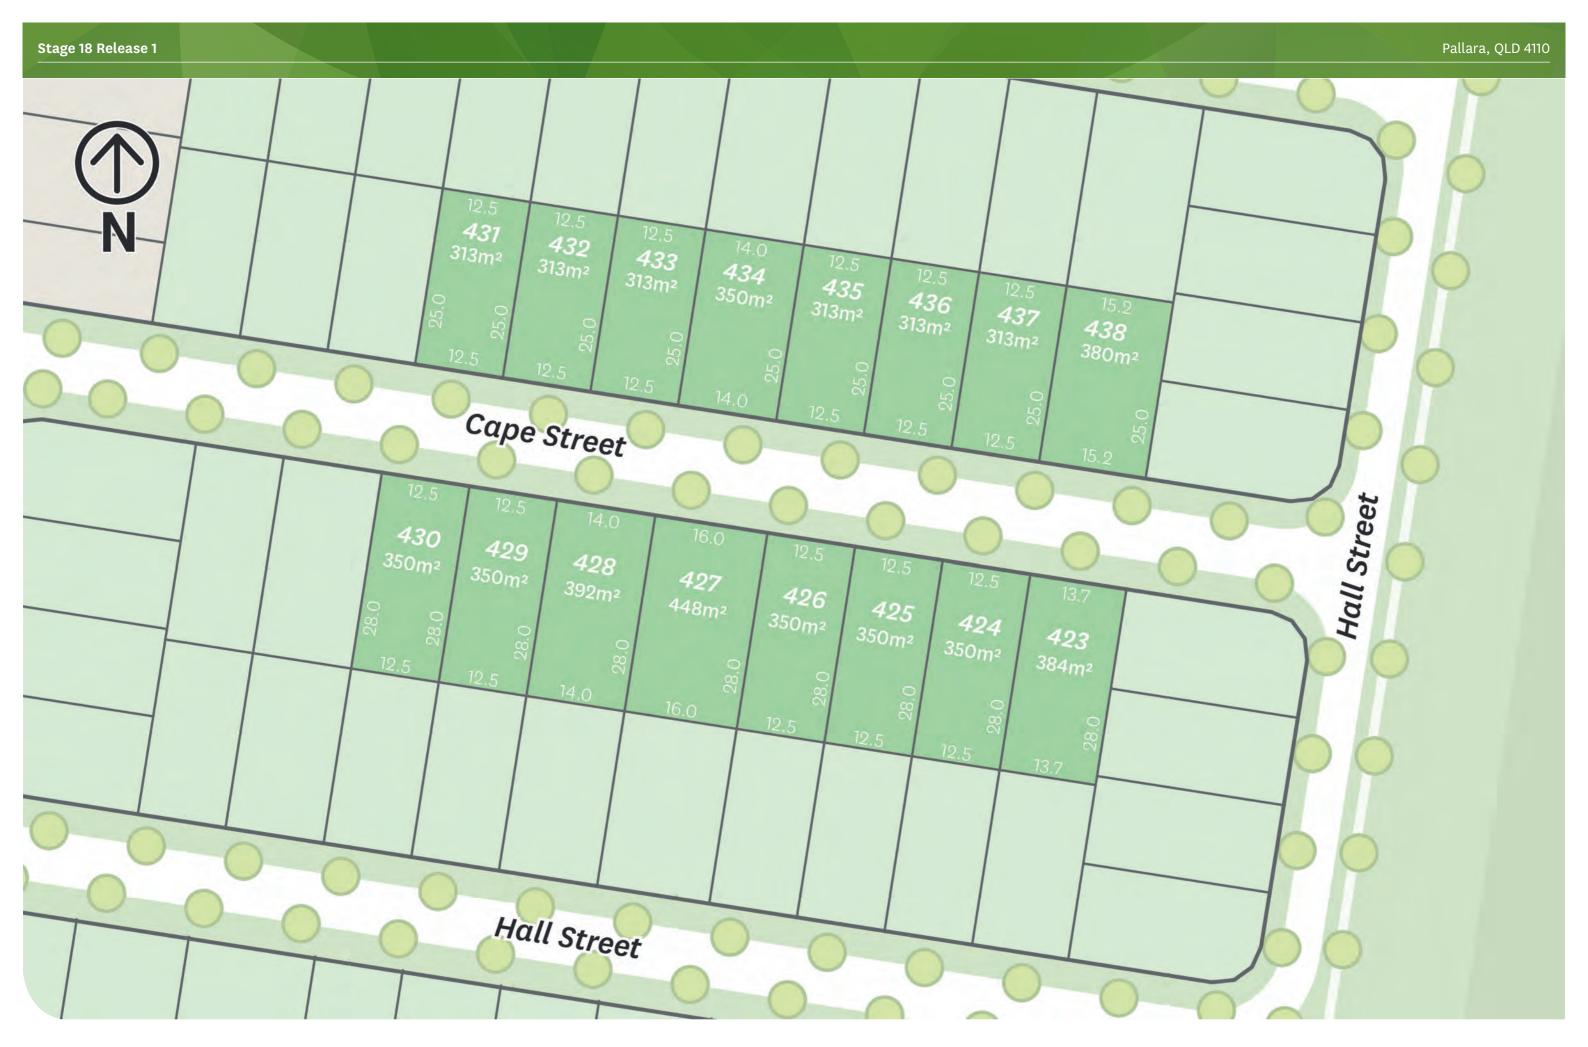

Stage 18 Release 1 Pallara, QLD 4110

Pallara is your opportunity to live only 19km from the Brisbane CBD within a green suburban landscape. Pallara, where futures flourish

## PALLARA SALES & INFORMATION CENTRE

2 Brookbent Road, Pallara 4110 Ph: 1300 619 561 stockland.com.au/pallara

All plans, diagrams, photographs, illustrations, statements and information in this brochure, including without limitation the location and size of any lots, are for illustrative purposes only and are based on information available to and the intenction of Stockland at the time of creation (June 2019) and are subject to change without notice. No diagram, photograph, illustration, statement or information amounts to a legally binding only intention on or warranty by Stockland and Stockland accepts no liability for any loss or damage suffered by any person to them either wholly or in part