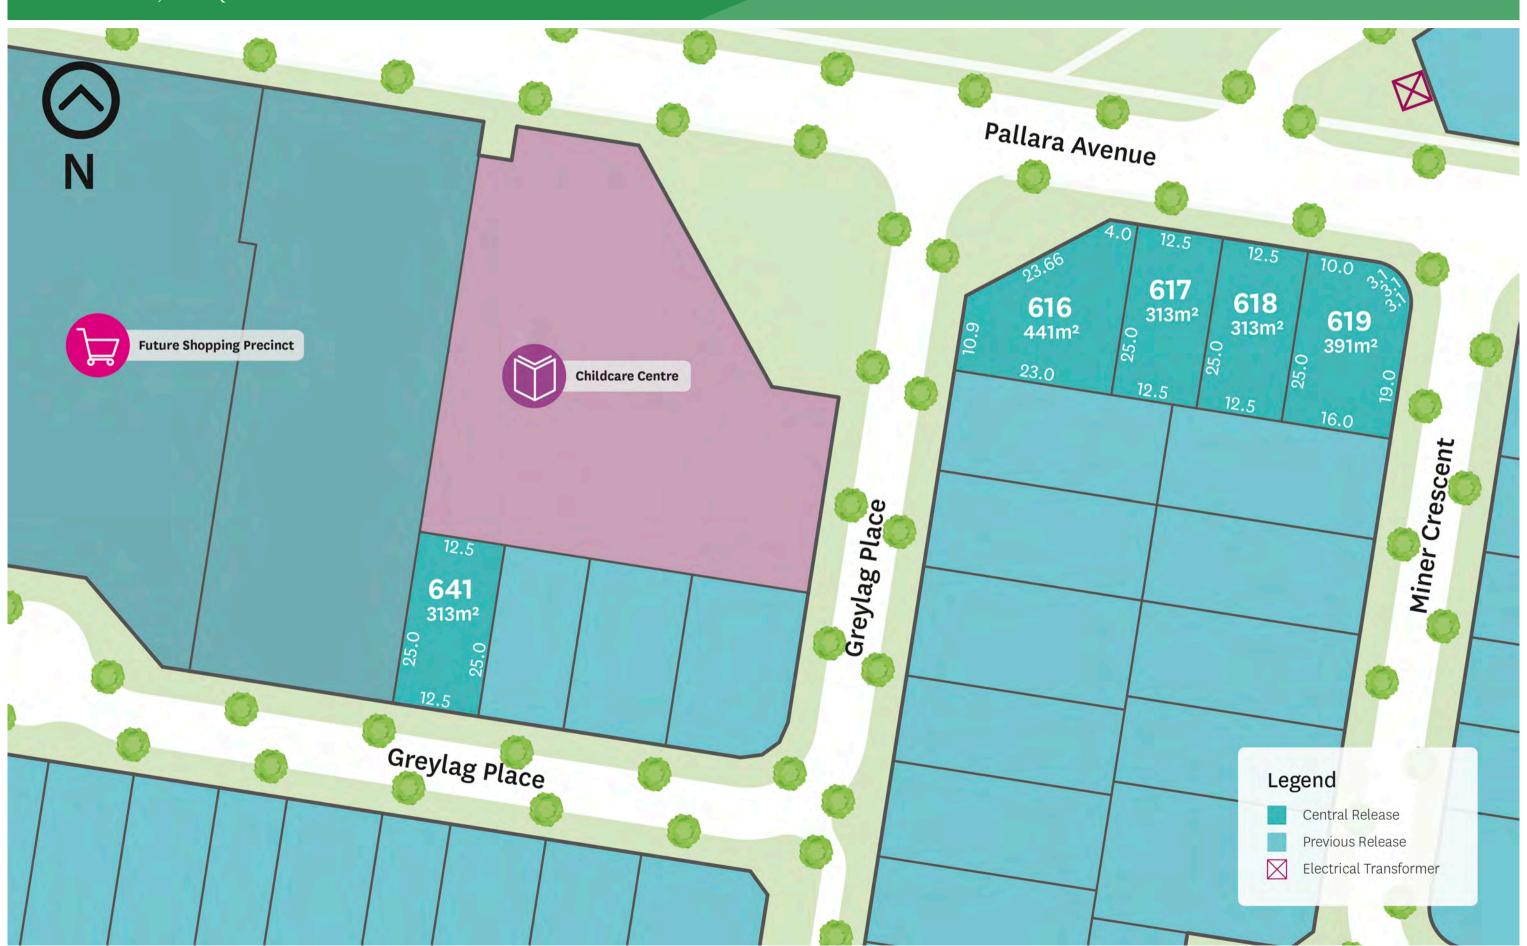

## Pallara at a glance

Lots range from 313sqm to 441sqm

North and South facing home sites available

Central location

Community childcare centre

All plans, diagrams, photographs, illustrations, statements and information in this brochure, including without limitation the location and size of any lots, are for illustrative purposes only and are based on information available to and the intention of Stockland at the time of creation (May 2020) and are subject to change without notice. No diagram, photograph, illustration, statement or information amounts to a legally binding obligation on or warranty by Stockland and Stockland accepts no liability for any loss or damage suffered by any person who relies on them either wholly or in part.