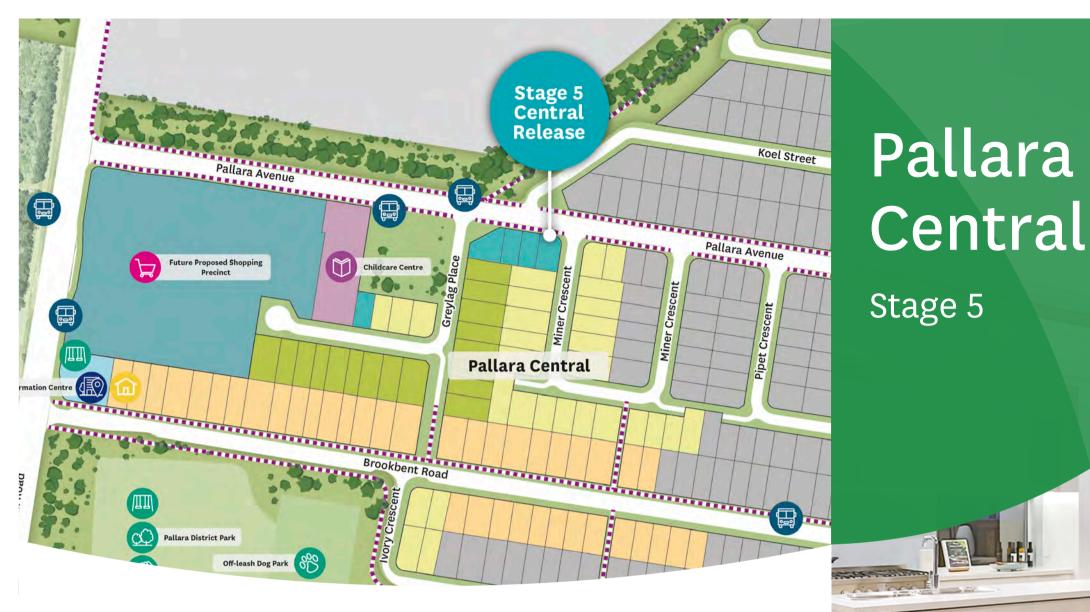

Pallara Central is the suburb's premium address where you can choose from a big family home or a low maintenance yard, just 19km from Brisbane CBD.

As the name suggests, Pallara Central is a convenient location close to the existing and future planned amenity such as Childcare Centre, two parks, future bus stops and future retail.

## Pallara at a glance

Lots range from 313sqm to 441sqm

North and South facing home sites available

Central location

Community childcare centre

All plans, diagrams, photographs, illustrations, statements and information in this brochure, including without limitation the location and size of any lots, are for illustrative purposes only and are based on information available to and the intention of Stockland at the time of creation (May 2020) and are subject to change without notice. No diagram, photograph, illustration, statement or information amounts to a legally binding obligation on or warranty by Stockland and Stockland accepts no liability for any loss or damage suffered by any person who relies on them either wholly or in part.