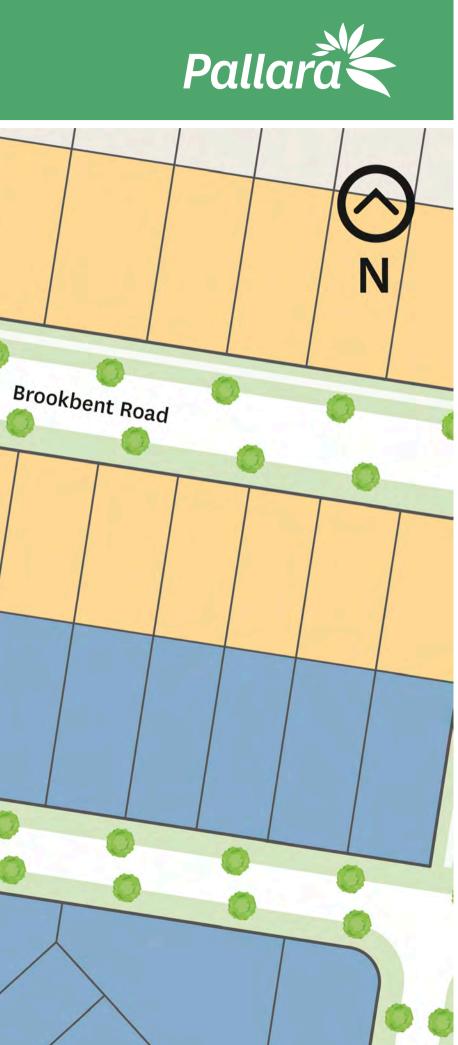

# 9.5 12.51 637 426m<sup>2</sup> 634 351m<sup>2</sup> Ivory Crescent **636** 488m² 635 401m<sup>2</sup> 24 Legend Display Village $\boxtimes$ Parc Current Residential Gosford Ct Parc Existing Residential Future Residential $\boxtimes$ Electrical Transformer ---- Easement