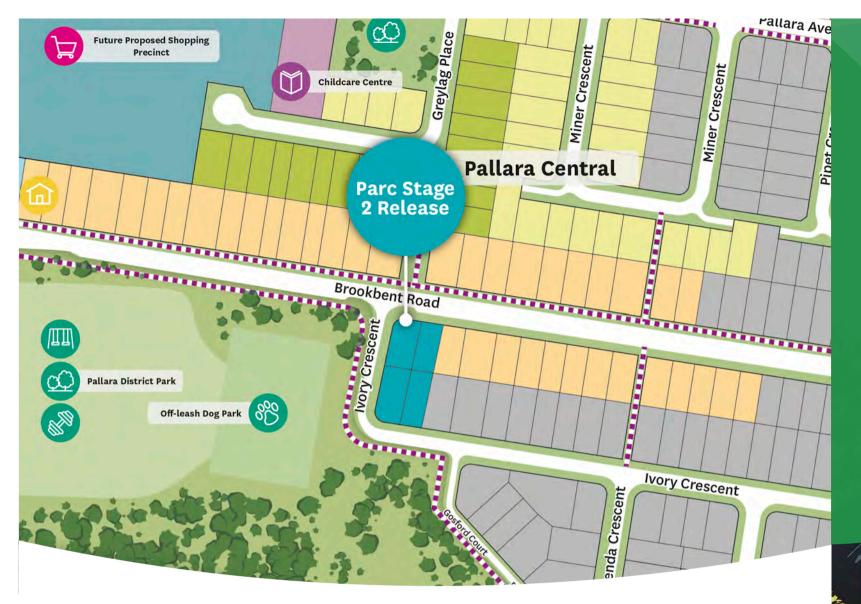

An inclusive community with space for your family to grow, just 19km from Brisbane CBD. Pallara, where futures flourish.

Stage 2 offers 4 new home sites on the fringe of the premium Parc at Pallara.

Don't miss this opportunity to build your dream home in the Pallara community, located only 19km from Brisbane's CBD.

## Pallara at a glance

- $\stackrel{\bullet}{\searrow}$  North and south facing home sites
- Land sizes from 351sqm to 488 sqm
- Adjacent to Pallara District Park
- Adjacent to dog off leash park

All plans, diagrams, photographs, illustrations, statements and information in this brochure, including without limitation the location and size of any lots, are for illustrative purposes only and are based on information available to and the intention of Stockland at the time of creation (May 2020) and are subject to change without notice. No diagram, photograph, illustration, statement or information amounts to a legally binding obligation on or warranty by Stockland and Stockland accepts no liability for any loss or damage suffered by any person who relies on them either wholly or in part. either wholly or in part.

## Parc at Pallara Stage 2

• • • • • • • • • • • • • •

2 Brookbent Road, Pallara QLD 4110