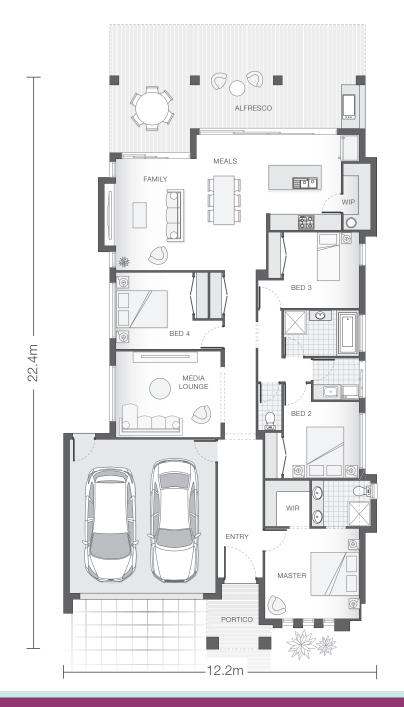

### THE ISLA Kalia Facade | On Display Design 226.3m<sup>2</sup> | 24.3sq | 4 = 2 = 2

#### FLOOR AREAS (m<sup>2</sup>)

| Living | 160.1 | Alfresco | 23.4 |
|--------|-------|----------|------|
| Garage | 37.7  | Portico  | 5.1  |

#### **ROOM DIMENSIONS (m<sup>2</sup>)**

| Meals          | 2.7 x 5.2 | Bedroom 2 |
|----------------|-----------|-----------|
| Family         | 3.1 x 4.3 | Bedroom 3 |
| Master Bedroom | 3.7 x 3.5 | Bedroom 4 |

| Media Lounge    | 4.1 x 3.4 |
|-----------------|-----------|
| Meals Alfresco  | 6.8 x 2.0 |
| Family Alfresco | 3.1 x 3.0 |

2.9 x 3.0 2.9 x 3.0 3.0 x 3.0