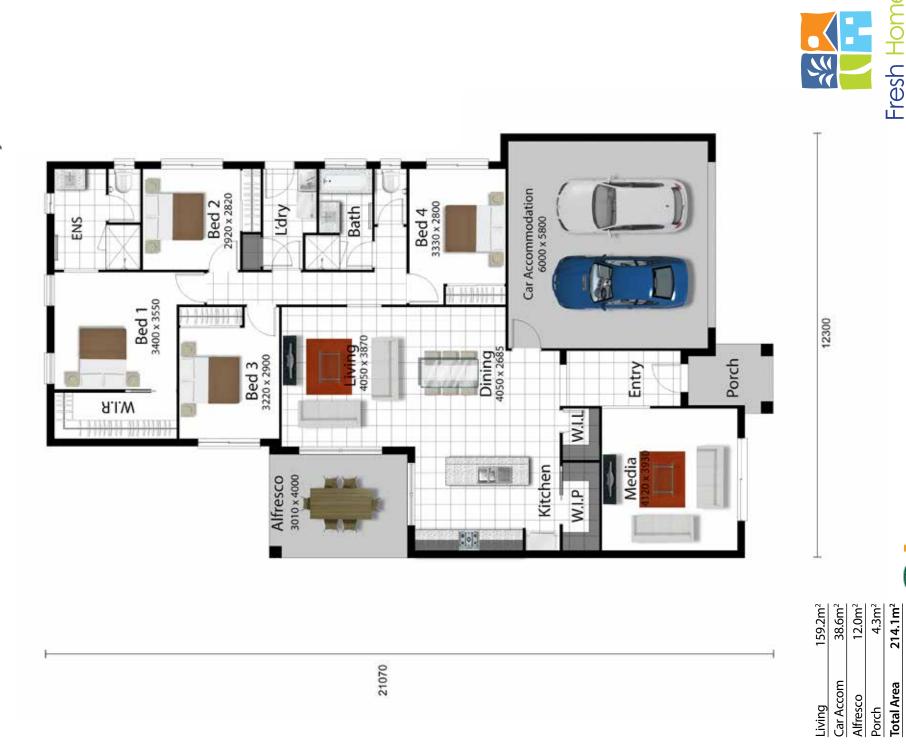

## **MAYBROOK** 215

We include what many others call extras!

| Living     | 159.2m <sup>2</sup> |
|------------|---------------------|
| Car Accom  | 38.6m <sup>2</sup>  |
| Alfresco   | 12.0m <sup>2</sup>  |
| Porch      | 4.3m <sup>2</sup>   |
| Total Area | 214.1m <sup>2</sup> |