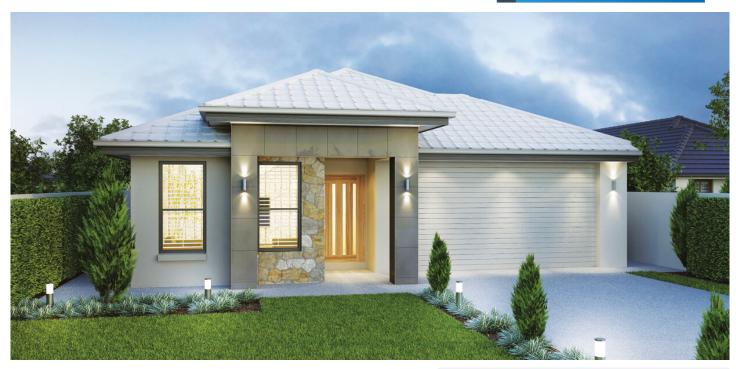

## Horizon 214 FROM \$175,190

The Horizon 214 is a great design suiting both families and downsizers. With three generous bedrooms, a large study or fourth bedroom, spacious family/meals area, a gourmet kitchen plus a separate media room - there is ample space for families of any size.

**On display at Burpengary East** 

**On display at Pallara** 