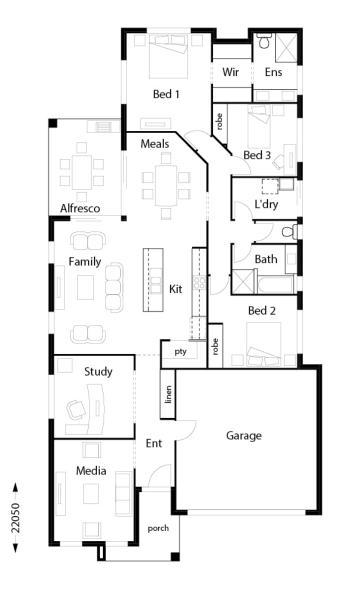

## Horizon 214 FROM \$175,190

The Horizon 214 is a great design suiting both families and downsizers. With three generous bedrooms, a large study or fourth bedroom, spacious family/meals area, a gourmet kitchen plus a separate media room - there is ample space for families of any size.

## **HOUSE DIMENSIONS**

| Min block width<br>Floor Area sqm | 12.5m<br>213.8m <sup>2</sup> |
|-----------------------------------|------------------------------|
| BEDROOMS                          |                              |
| Master Bedroom                    | 3.5mx4.1m                    |
| Bedroom 2                         | 3.7mx3.0m                    |
| Bedroom 3                         | 2.9mx3.0m                    |
| LIVING AREAS                      |                              |
| Study                             | 3.3mx3.4m                    |
| Kitchen                           | 2.4mx3.8m                    |
| Family                            | 3.9mx5.5m                    |
| Meals                             | 3.3mx3.7m                    |
| Media                             | 3.3mx4.2m                    |
| OUTDOOR                           |                              |
| Alfresco                          | 3.0mx4.0m                    |
| Garage                            | 5.8mx5.8m                    |