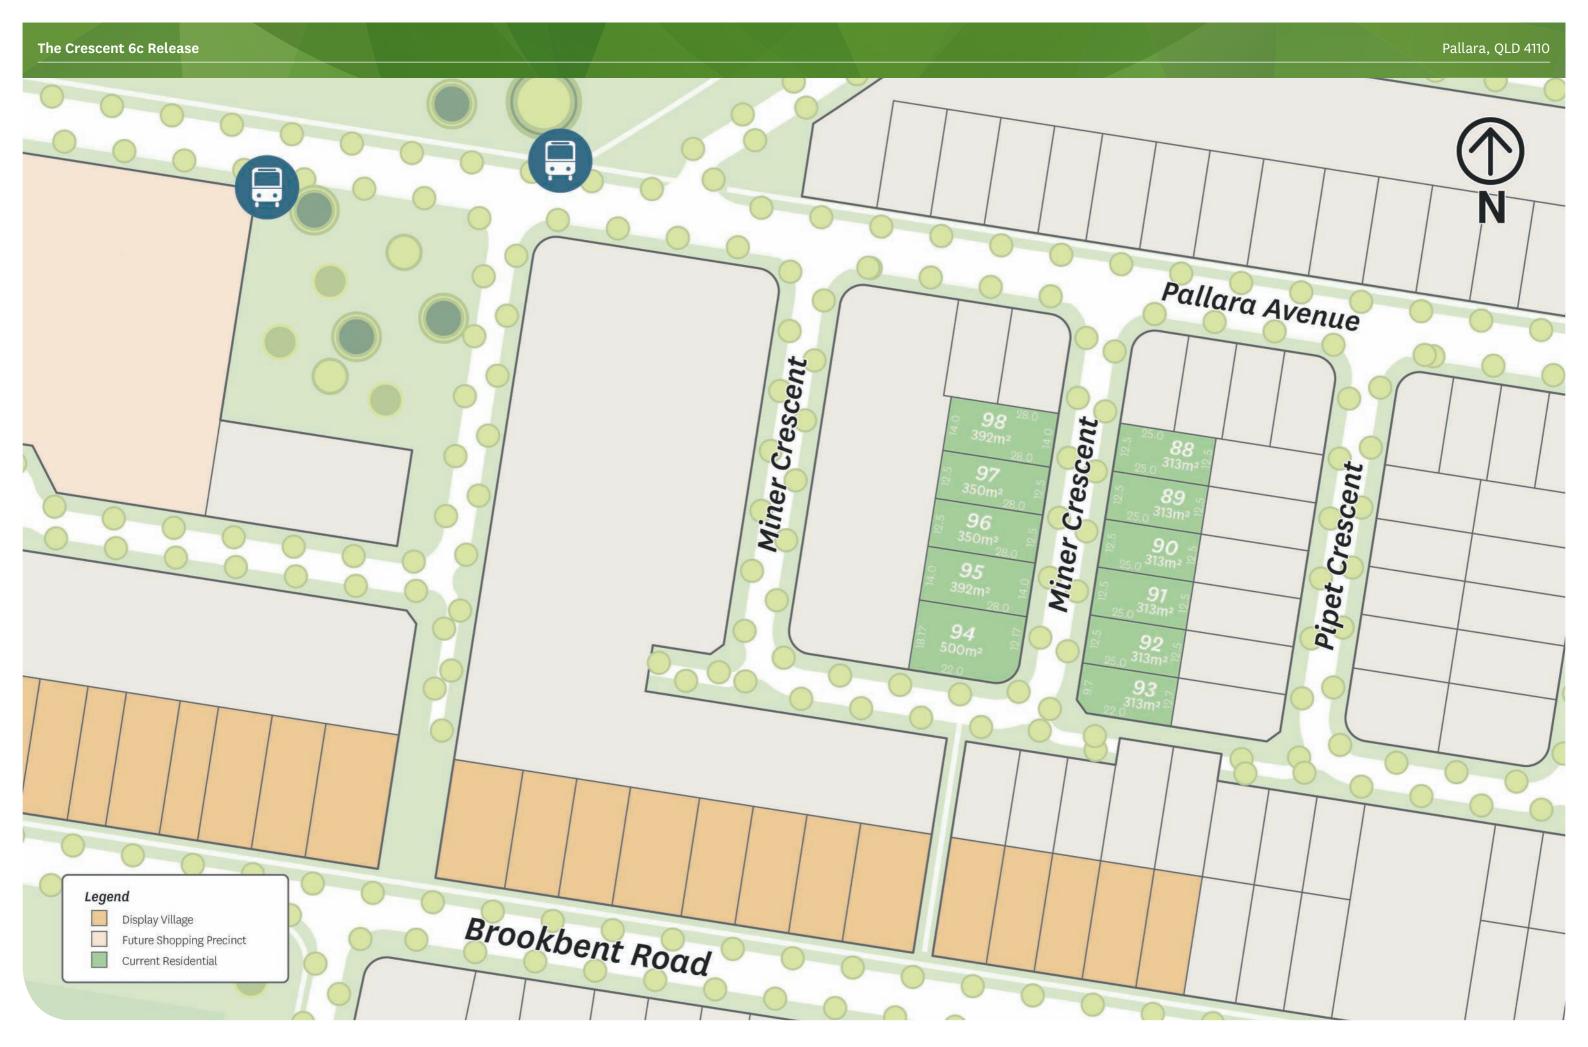

Pallara offers the best of city living in a beautiful, peaceful landscape. Surrounded by major shopping hubs, education, transport and medical services.

The 6c land release located on Miner Crescent, provides direct footpath access to Brookbent Road. You can walk to the dog off leash area and district park, the future central park and future bus stops. It's the perfect address for convenience.

## AT A GLANCE

- Lots range from 313m2 to 500m2
- Set to be NBN and natural gas ready, ask your builder to connect
- Central to parks, footpaths, future bus stop and future retail
- Explore the future Central Park only a short stroll away