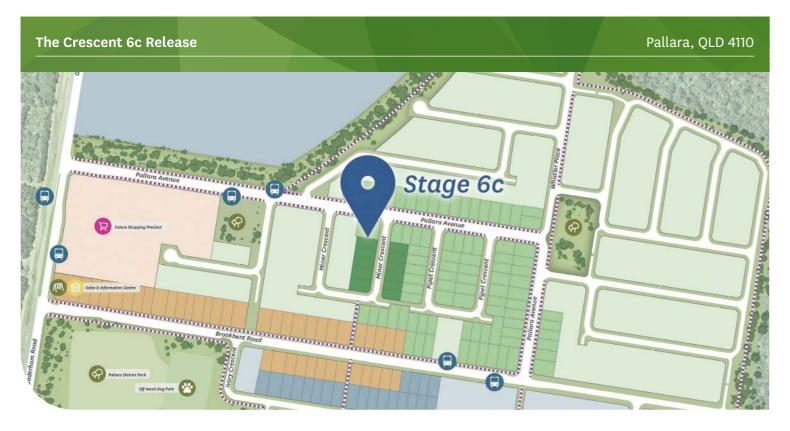

Pallara offers the best of city living in a beautiful, peaceful landscape. Surrounded by major shopping hubs, education, transport and medical services.

The 6c land release located on Miner Crescent, provides direct footpath access to Brookbent Road. You can walk to the dog off leash area and district park, the future central park and future bus stops. It's the perfect address for convenience.

## AT A GLANCE

- Lots range from 313m2 to 500m2
- Set to be NBN and natural gas ready, ask your builder to connect
- Central to parks, footpaths, future bus stop and future retail
- Explore the future Central Park only a short stroll away