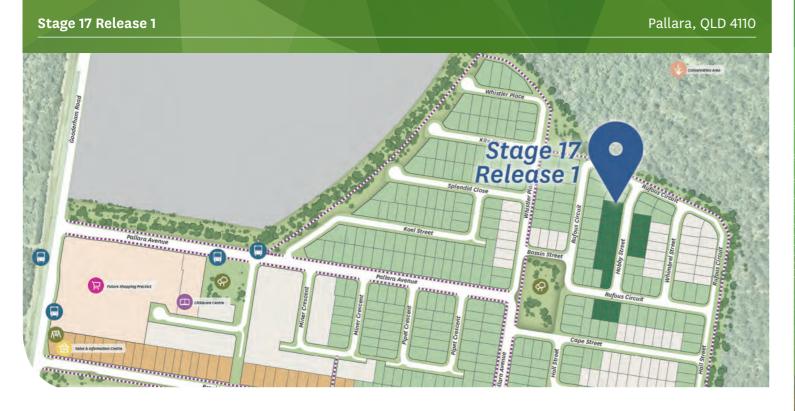

Pallara is your opportunity to live only 19km from Brisbane CBD within a green community. Suburban landscape. Pallara, where futures flourish

Stage 17 is perfectly positioned in walking distance to the new Central Park and located at the northern end of the Pallara For young families, this release is close to

## AT A GLANCE

- Lots range from 350m2 to 448m2 俞
  - Walking distance to Central Park 乬
  - A selection of frontage widths  $\star$ available
    - Close to conservation area for a leafy backdrop