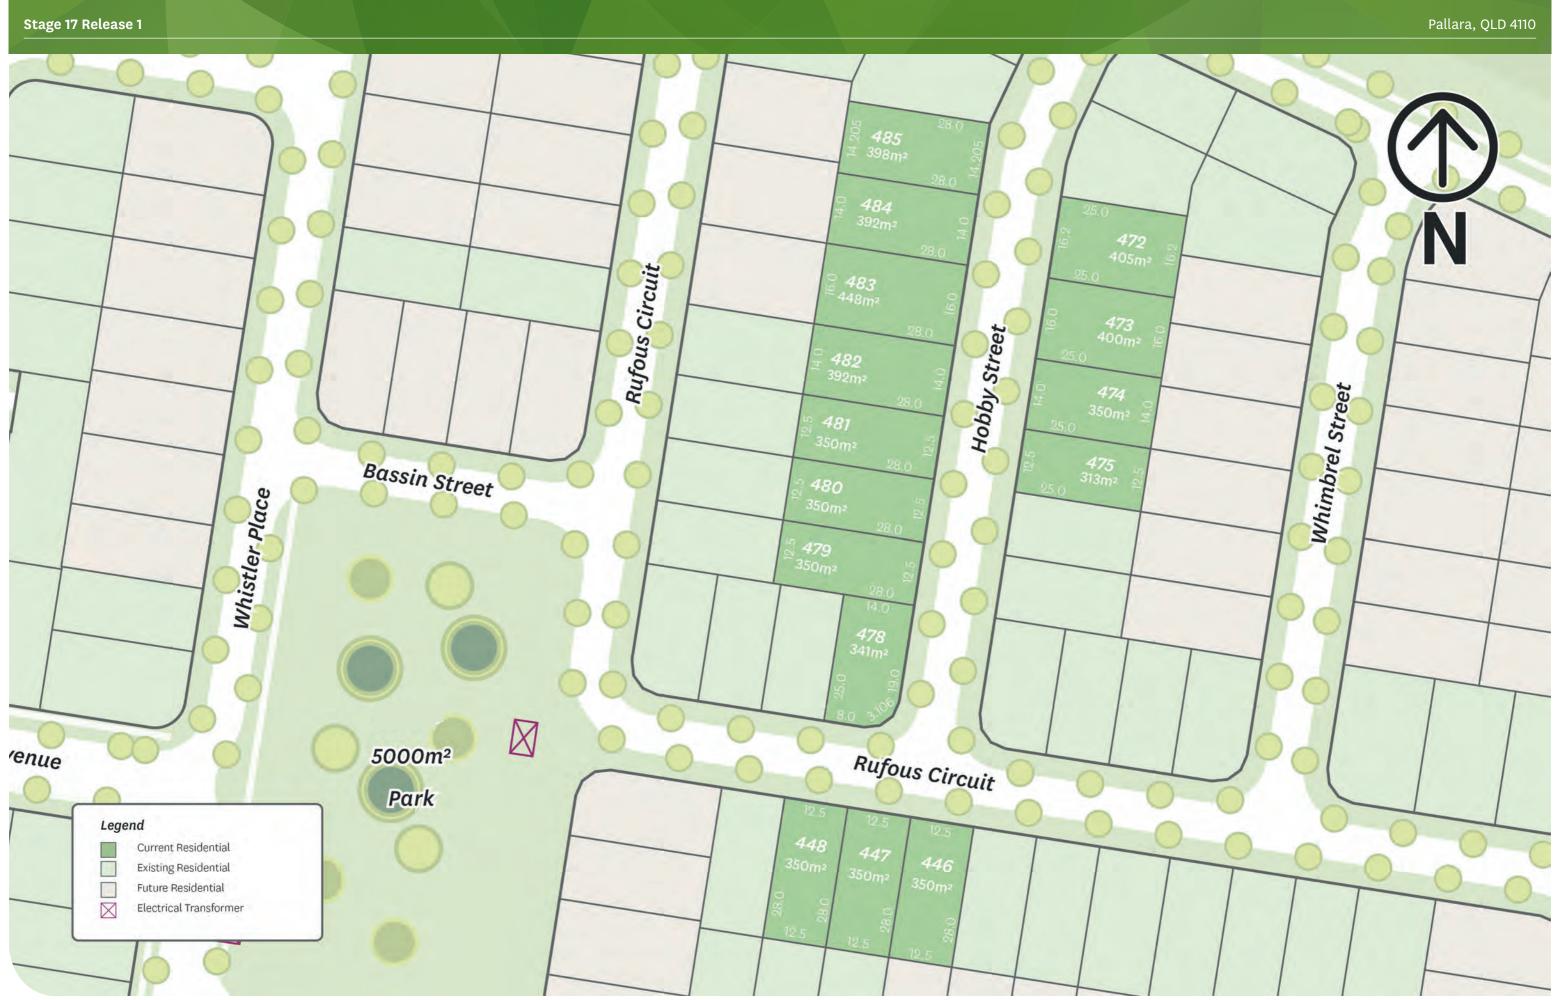

## AT A GLANCE

- Lots range from 350m2 to 448m2 俞
  - Walking distance to Central Park 乬
  - A selection of frontage widths  $\star$ available
    - Close to conservation area for a leafy backdrop