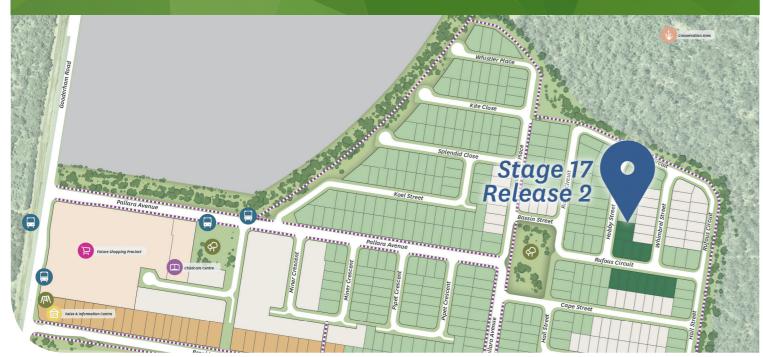

Stage 17 Release 2 Pallara, QLD 4110

Pallara is your opportunity to live only 19km from the Brisbane CBD within a green community. This release is close to a suburban landscape. Pallara, where futures flourish

Stage 17 is ideally positioned within walking distance to the new Central Park and is located at the Northern end of the Pallara conservation area that provides a peaceful, leafy backdrop. Conveniently located within close proximity to future childcare and retail

## AT A GLANCE

- Lots range from 313m2 to 426m2
- Hop, skip and jump to the new Central Park
- Pallara Childcare Centre opening late
- Close to conservation area for a leafy