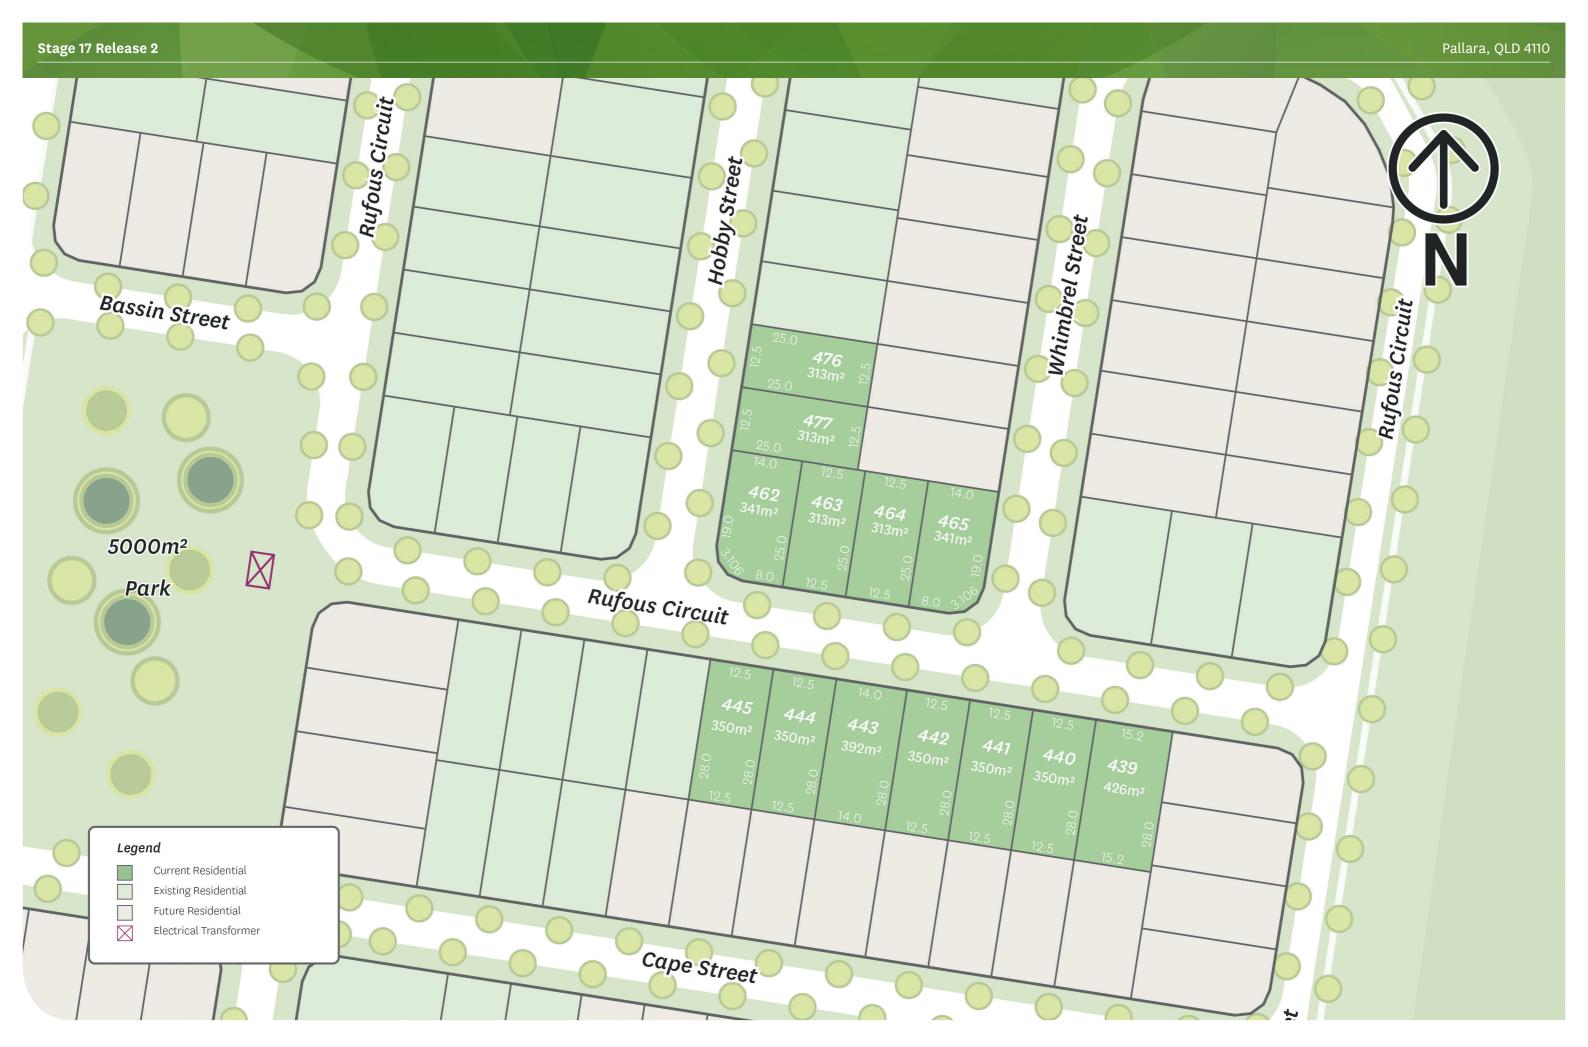

## AT A GLANCE

- Lots range from 313m2 to 426m2
- Hop, skip and jump to the new Central Park
- Pallara Childcare Centre opening late
- Close to conservation area for a leafy