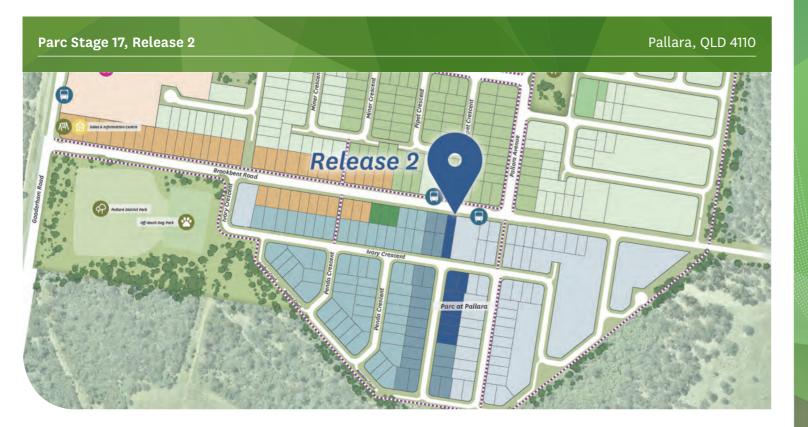

Experience the tranquility of Parc at Pallara. This premium precinct with a beautiful leafy backdrop, is a short 19km from the Brisbane CBD.

Stage 7, release 2 is the next Pallara hotspot, with home sites up to 504m2. The beautifully landscaped footpaths connect you to the proposed future bus stops and central park.

## AT A GLANCE

- Lots range from 350m2 to 504m2
- North facing lots available
- Walking distance to future Central
- Beautifully landscaped surrounds

stockland.com.au