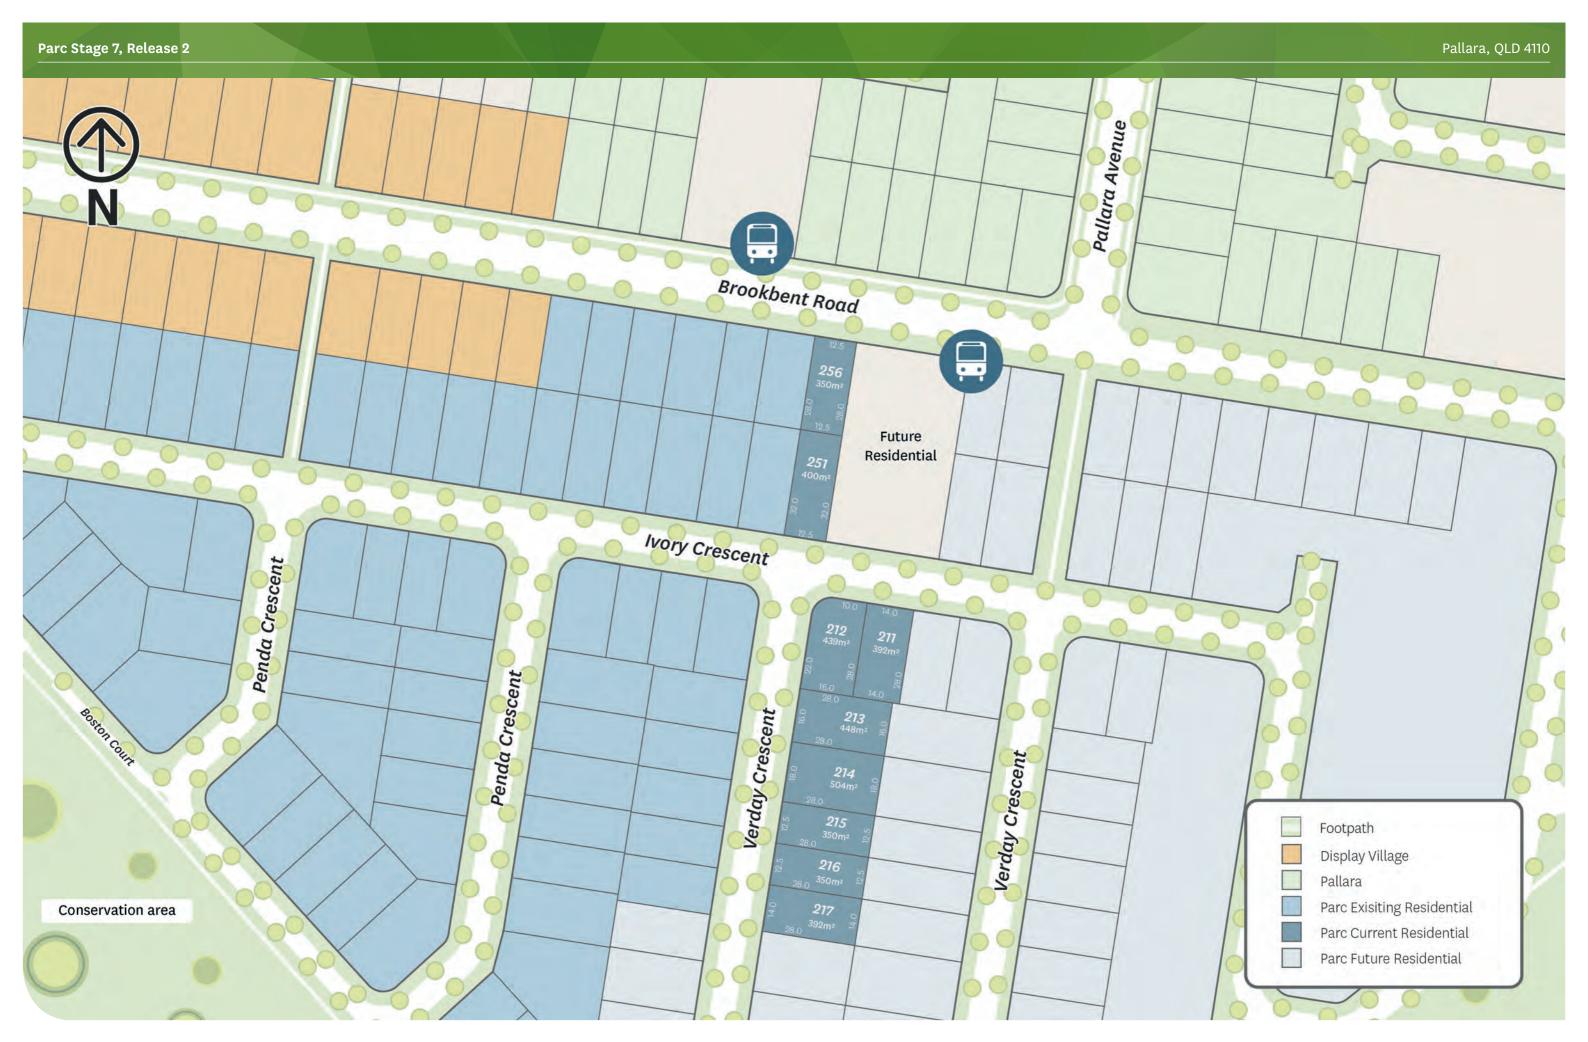

Experience the tranquility of Parc at Pallara. This premium precinct with a beautiful leafy backdrop, is a short 19km from the Brisbane CBD.

Stage 7, release 2 is the next Pallara hotspot, with home sites up to 504m2. The beautifully landscaped footpaths connect you to the proposed future bus stops and central park.

## AT A GLANCE

- Lots range from 350m2 to 504m2
- North facing lots available
- Walking distance to future Central
- Beautifully landscaped surrounds

stockland.com.au