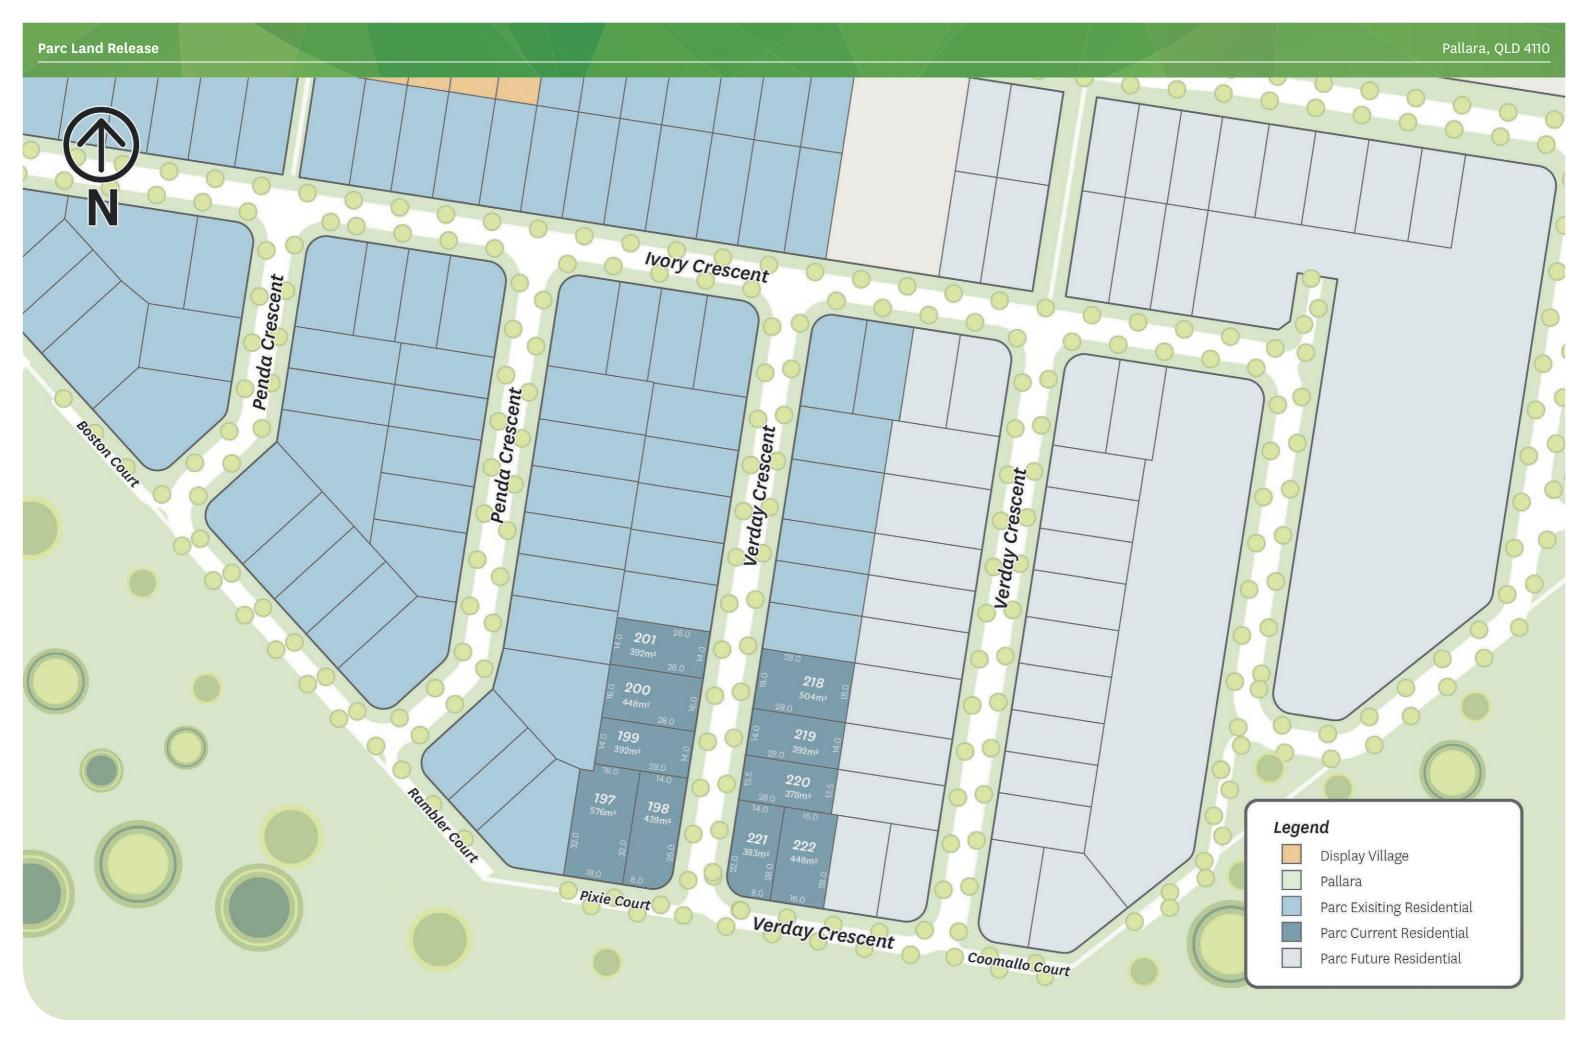

Parc is Pallara's premium address for privacy where you have a big family home, and hectars of parkland at your door. The Parc land release offers selected home sites near lush bushland and preserved conservation areas. Parc is your own private enclave, where you can relax and unwind or get active using the kilometres of foot and bike paths surrounding your home. It's ideal for the whole family!