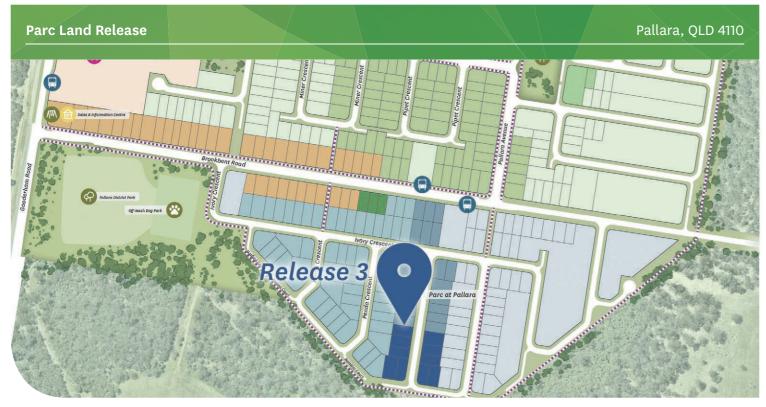

Parc is Pallara's premium address for privacy where you have a big family home, and hectars of parkland at your door. The Parc land release offers selected home sites near lush bushland and preserved conservation areas. Parc is your own private enclave, where you can relax and unwind or get active using the kilometres of foot and bike paths surrounding your home. It's ideal for the whole family!

## PALLARA SALES AND INFORMATION CENTRE

2 Brookbent Road Pallara QLD 4100 Ph: 1300 613 561 stockland.com.au/pallara

All plans, diagrams, photographsh illustrations, statements and information in this brochure, including without limitation the location and size of any lots, are for illustrative purposes only and are subject to change without notice. No diagram, photograph, illustration, statement or information amounts to a legally binding obligation on or warranty by Stockland and Stockland acreates no liability for any loss or damage styles of the property of the propert