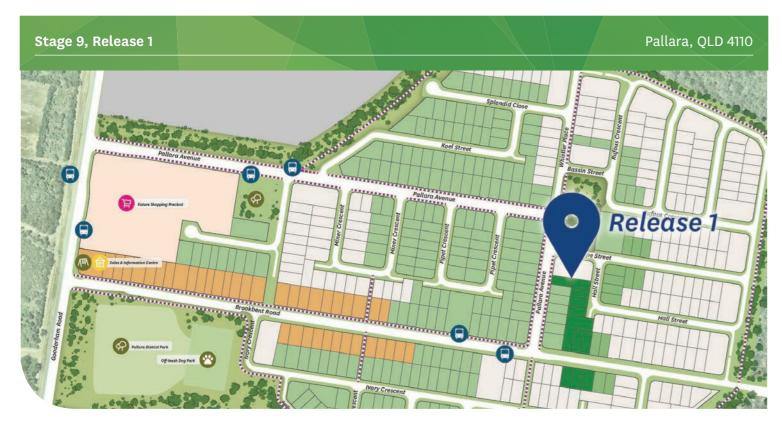

An inclusive family friendly community with space for your family to grow and explore. Pallara. Where Futures Flourish.

Release 9 is perfectly positioned in walking distance to the future shopping precinct, the future park and the future proposed bus stops. Whether you prefer to relax outdoors, celebrate with family and friends or be active, this centrally located release is the perfect location for your new home.

## AT A GLANCE

Centrally located within the community

Walking distance to future park

Walking distance to future proposed bus stops

Lots sizes range from 313m2 to 648m2