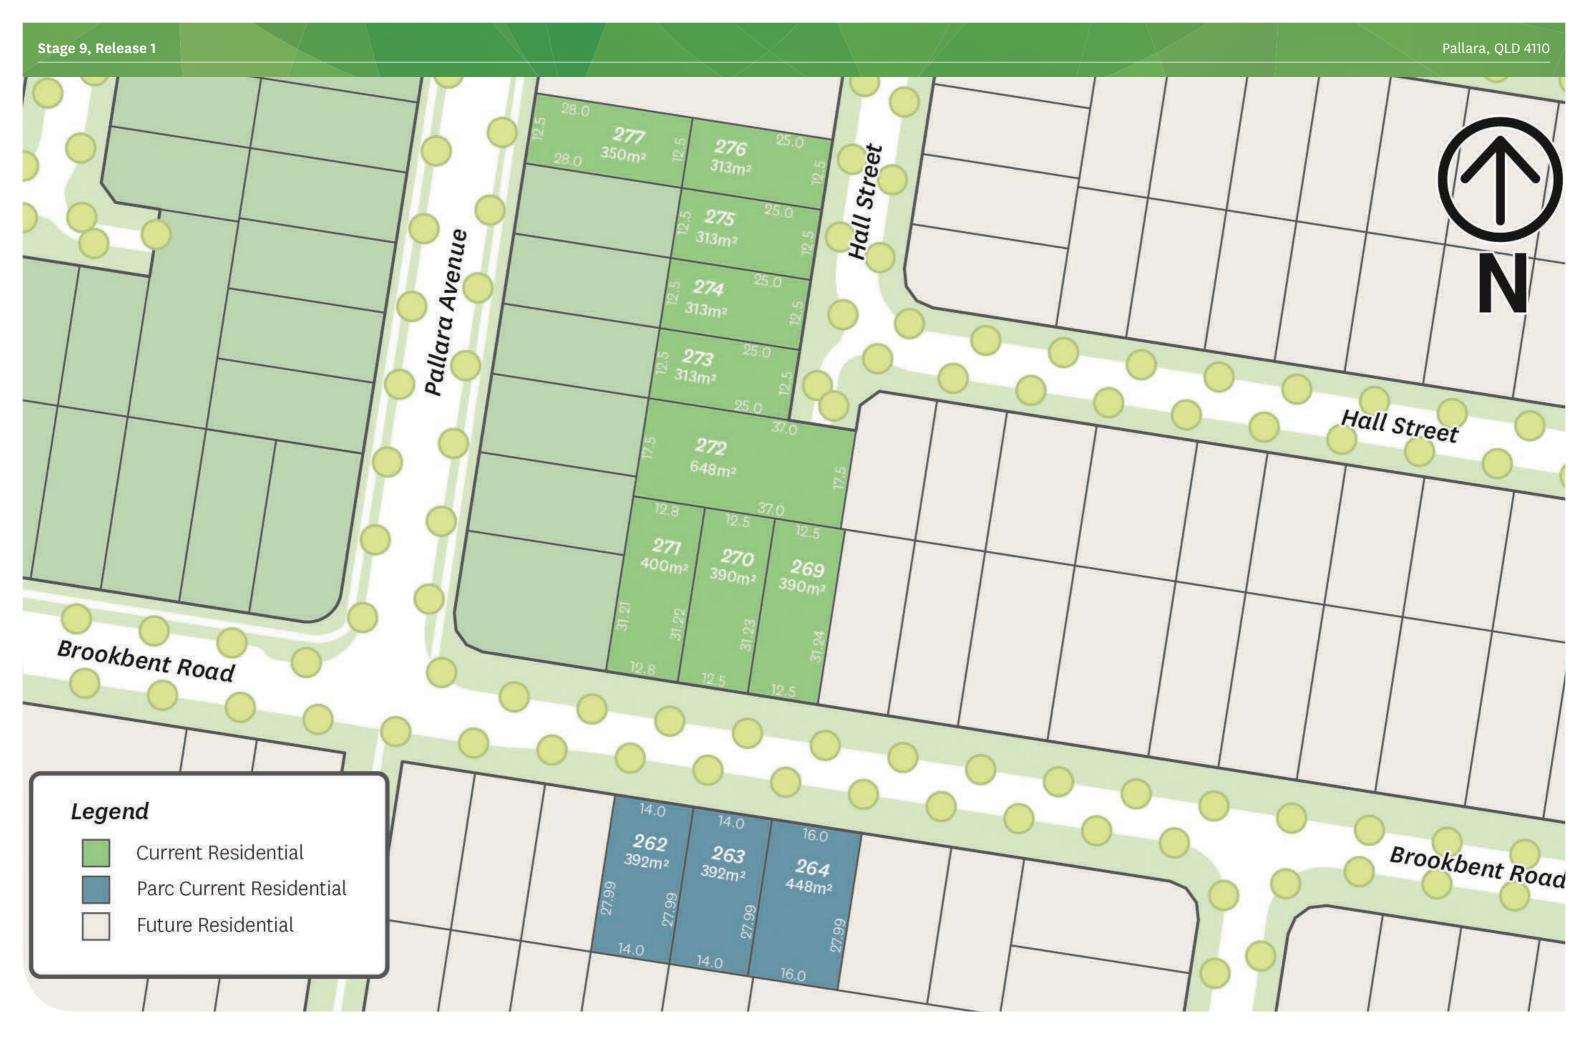

An inclusive family friendly community with space for your family to grow and explore. Pallara. Where Futures Flourish.

Release 9 is perfectly positioned in walking distance to the future shopping precinct, the future park and the future proposed bus stops. Whether you prefer to relax outdoors, celebrate with family and friends or be active, this centrally located release is the perfect location for your new home.

## AT A GLANCE

Centrally located within the community

Walking distance to future park

Walking distance to future proposed bus stops

Lots sizes range from 313m2 to 648m2