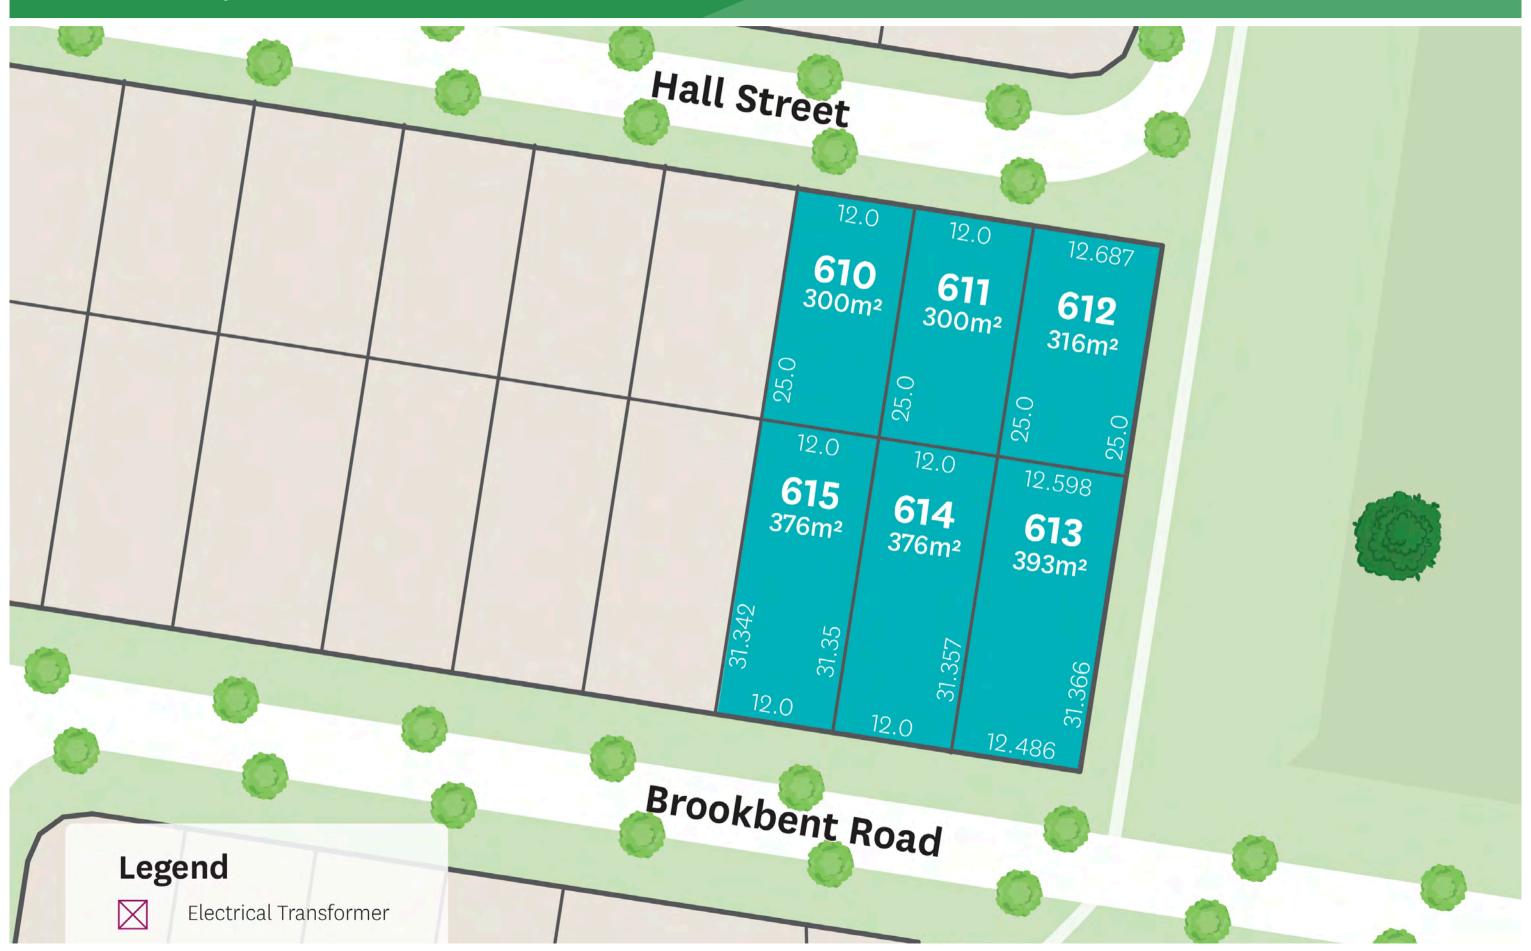

## Pallara at a glance

Land size ranging from 300sqm to

North and south aspect great for the

Close to future proposed bus stops and Brookbent Road

Close proximity to bushland

information in this brochure, including without limitation the location and size of any lots, are for illustrative purposes only and iocation and size of any lots, are for illustrative purposes only and are based on information available to and the intention of Stockland at the time of creation (November 2019) and are subject to change without notice. No diagram, photograph, illustration, statement or information amounts to a legally binding obligation on or warranty by Stockland and Stockland accepts no liability for any loss or damage suffered by any person who relies on them either wholly or in part.