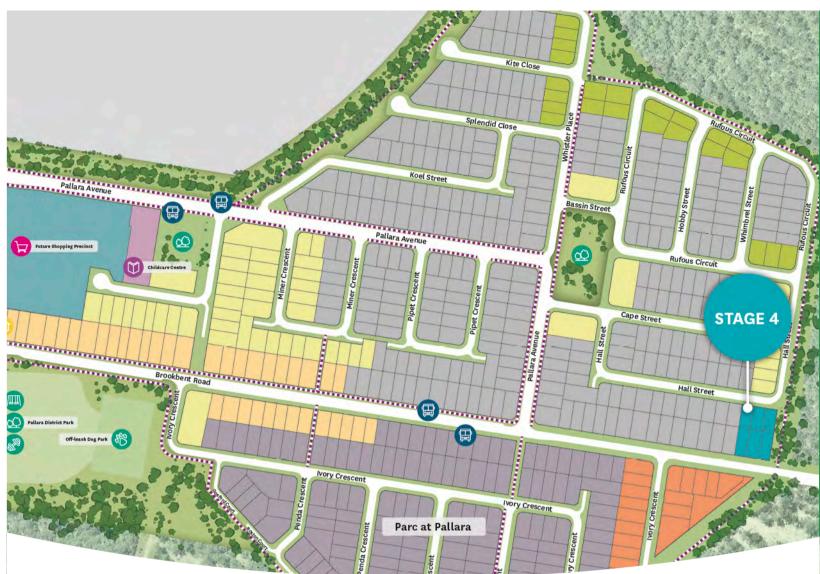

An inclusive community with space for your family to grow, just 19km from Brisbane CBD. Pallara, where futures flourish.

Precinct 6 Stage 4 is perfectly positioned within walking distance to all the parklands, playgrounds and dog off leash park. Enjoy being connected to the wide footpath loop that borders the conservation area and young families can take advantage of childcare services within the community.

## Visit us today. Pallara Sales & Information Centre

2 Brookbent Road, Pallara QLD 4110 P: 1300 619 561 stockland.com.au/pallara

Precinct 6

Stage 4

Land Release

2 Brookbent Road, Pallara QLD 4110