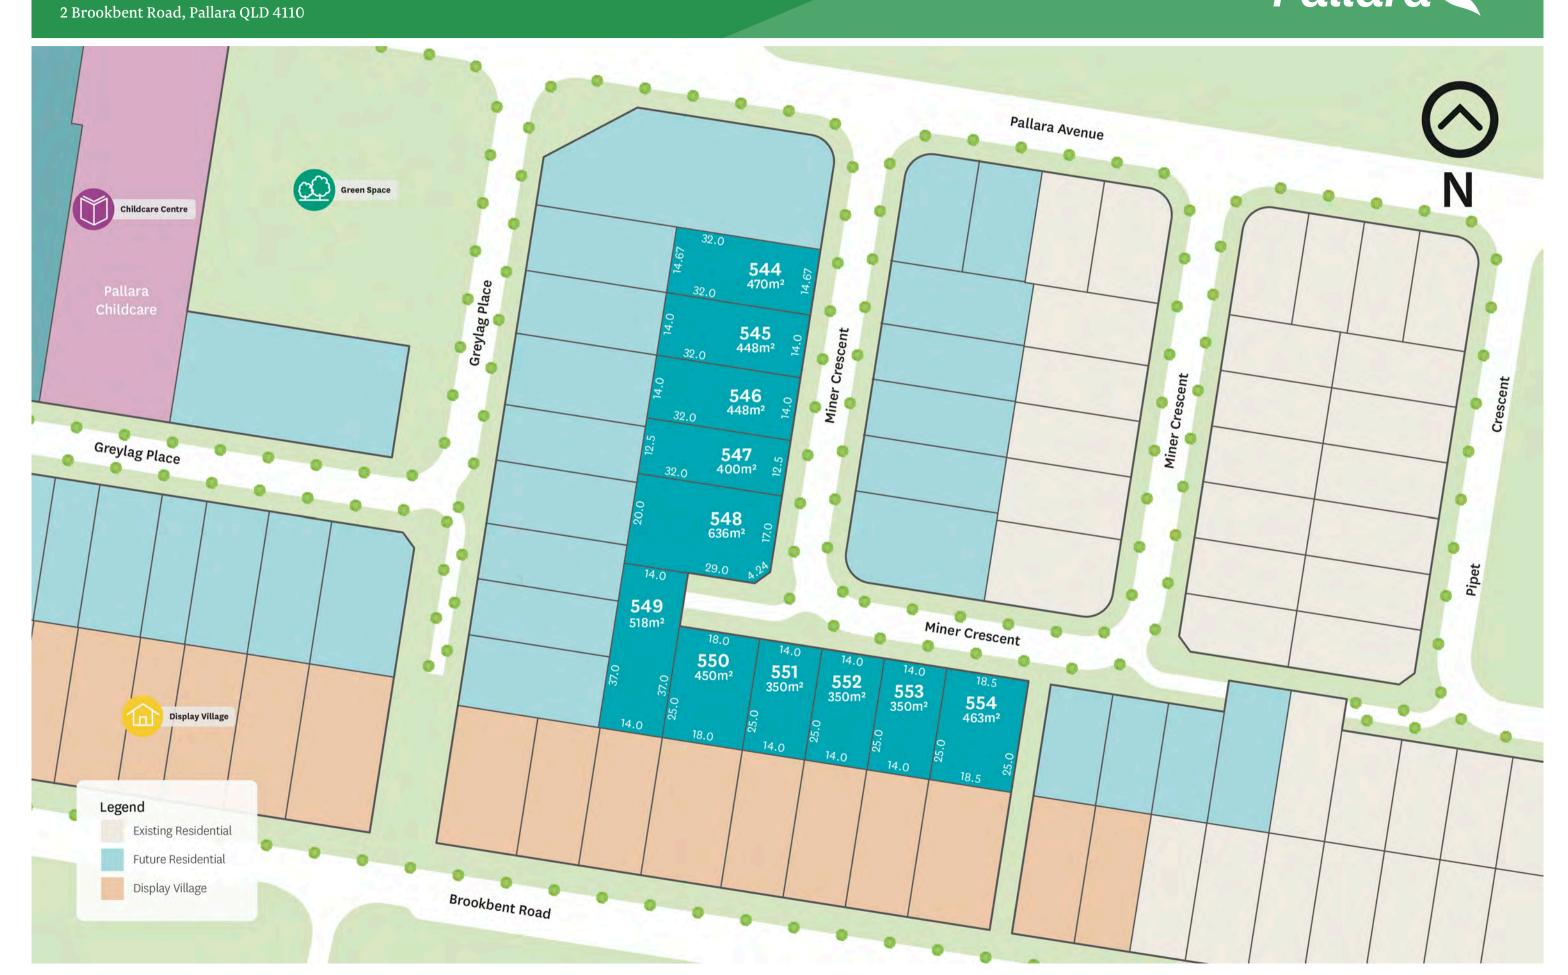

Pallara Central is the suburb's premium address where you can choose from a big family home or a low maintenance yard, just 19km from Brisbane CBD.

The third release in Pallara Central offers a range of premium home sites located within close proximity to the future proposed retail. These home sites are also within walking distance to a number of parks and green spaces including the Pallara District Park.

## Pallara at a glance

Lots range from 350sqm to 636sqm

 $\bigwedge$  North and East facing home sites available

5.5km footpath loop

- Community childcare centre

All plans, diagrams, photographs, illustrations, statements and information in this brochure, including without limitation the location and size of any lots, are for illustrative purposes only and are based on information available to and the intention of Stockland at the time of creation (February 2020) and are subject to change without notice. No diagram, photograph, illustration, statement or information amounts to a legally binding obligation on or warranty by Stockland and Stockland accepts no liability for any loss or damage suffered by any person who relies on them either wholly or in part.