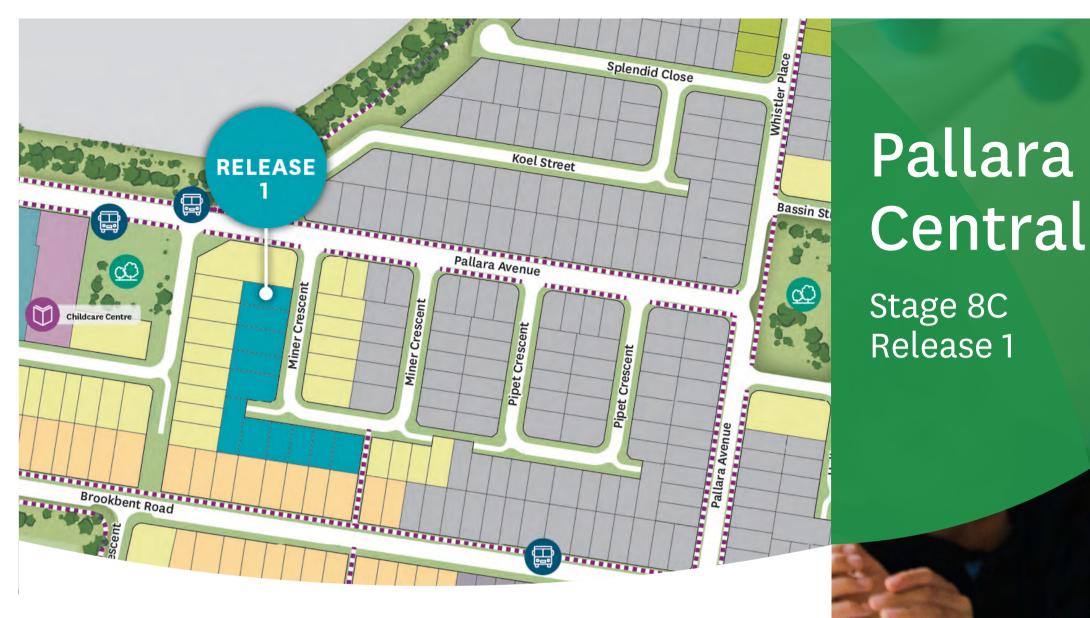

Pallara Central is the suburb's premium address where you can choose from a big family home or a low maintenance yard, just 19km from Brisbane CBD.

The third release in Pallara Central offers a range of premium home sites located within close proximity to the future proposed retail. These home sites are also within walking distance to a number of parks and green spaces including the Pallara District Park.

## Pallara at a glance

Lots range from 350sqm to 636sqm

 $\bigwedge$  North and East facing home sites available

5.5km footpath loop

- Community childcare centre

All plans, diagrams, photographs, illustrations, statements and information in this brochure, including without limitation the location and size of any lots, are for illustrative purposes only and are based on information available to and the intention of Stockland at the time of creation (February 2020) and are subject to change without notice. No diagram, photograph, illustration, statement or information amounts to a legally binding obligation on or warranty by Stockland and Stockland accepts no liability for any loss or damage suffered by any person who relies on them either wholly or in part.