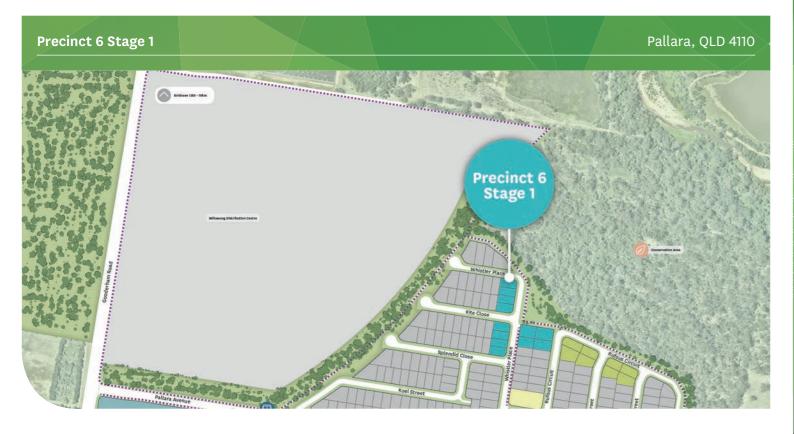

An inclusive community with space for your family to grow, just 19km from Brisbane CBD. Pallara, where futures flourish.

Precinct 6 Stage 1 is located within the northern end of the community. Perfectly positioned in walking distance to all the parklands and playgrounds.

Enjoy a walk, ride or jog along the wide footpaths that border the conservation area.

## AT A GLANCE

- Lots range from 331m2 to 504m2 俞
- East and West facing home sites \*
- Only 12 homes sites available in this 2: release
- Close to conservation area for a leafy backdrop