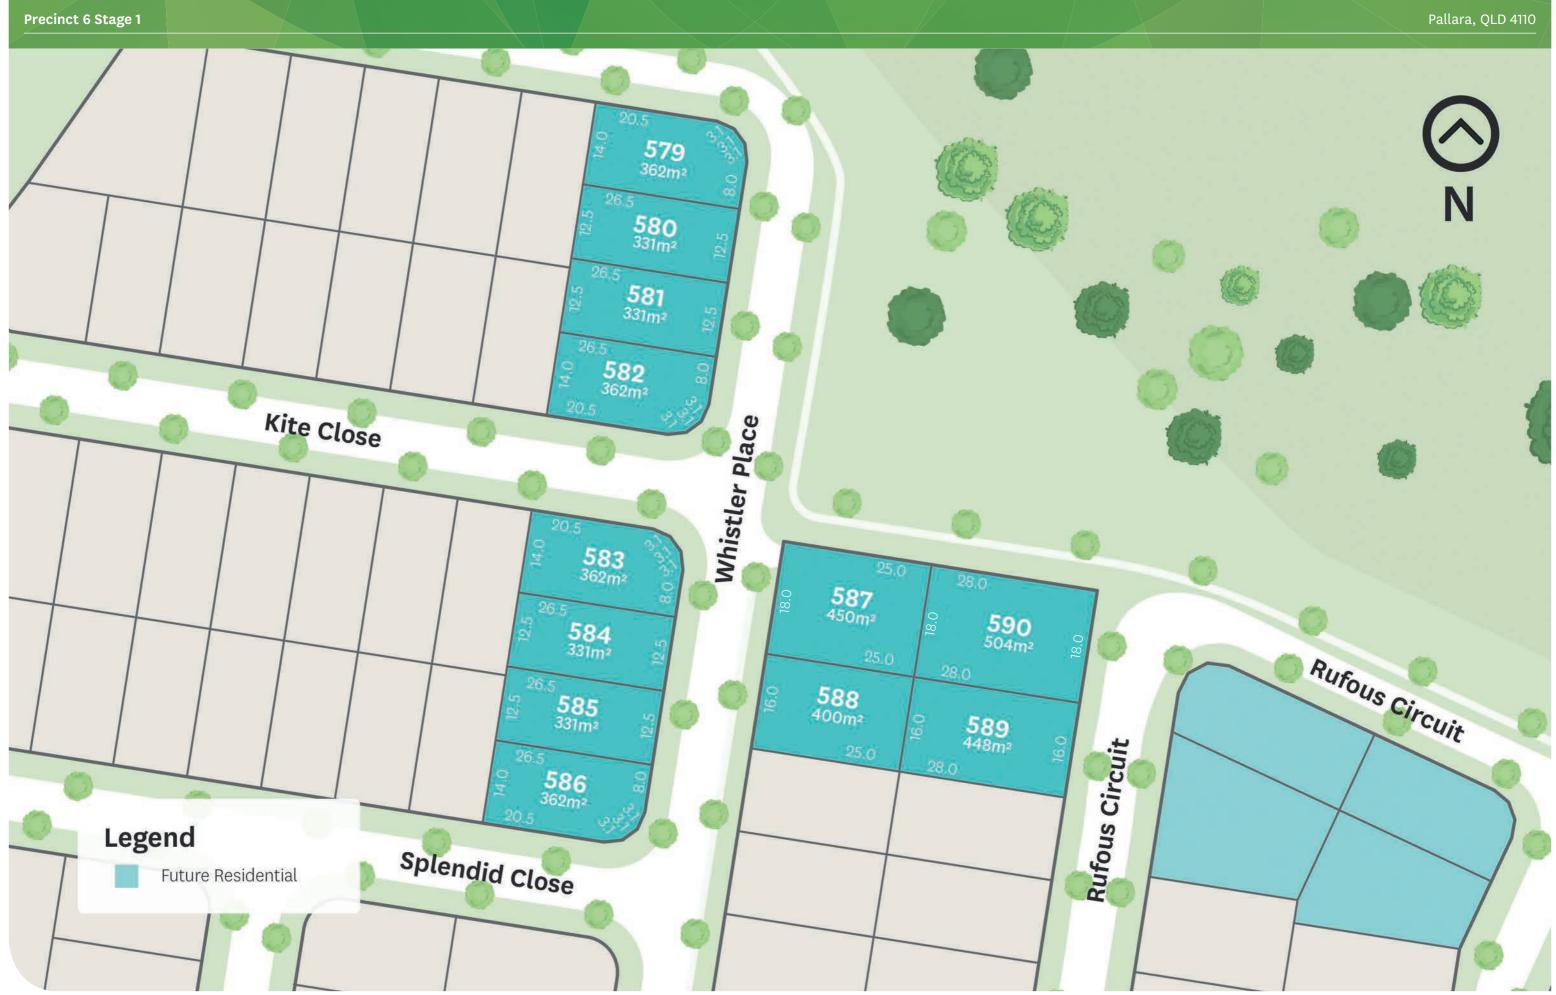

## AT A GLANCE

- Lots range from 331m2 to 504m2 俞
- East and West facing home sites \*
- Only 12 homes sites available in this 2: release
- Close to conservation area for a leafy backdrop